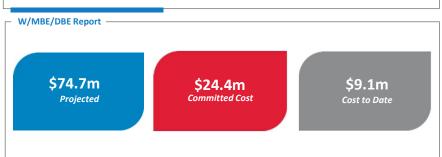

- Program Budget and Cost Report \*\*

\$543.8m

\$200.4m
Committed Cost

\$64.6m Cost to Date

| Schedule     |    |    |      |    |    |    |      |    |    |    |      |    |    |    |      |    |    |    |      |    |    |    |      |    |    |    |      |    |    |    |
|--------------|----|----|------|----|----|----|------|----|----|----|------|----|----|----|------|----|----|----|------|----|----|----|------|----|----|----|------|----|----|----|
|              | 20 | 17 | 2018 |    |    |    | 2019 |    |    |    | 2020 |    |    |    | 2021 |    |    |    | 2022 |    |    |    | 2023 |    |    |    | 2024 |    |    |    |
|              | Q3 | Q4 | Q1   | Q2 | Q3 | Q4 |
| Design       |    |    |      |    |    |    |      |    |    |    |      |    |    |    |      |    |    |    |      |    |    |    |      |    |    |    |      |    |    |    |
| Construction |    |    |      |    |    |    |      |    |    |    |      |    |    |    |      |    |    |    |      |    |    |    |      |    |    |    |      |    |    |    |
|              |    |    |      |    |    |    |      |    |    |    |      |    |    |    |      |    |    |    |      |    |    |    |      |    |    |    |      |    |    |    |