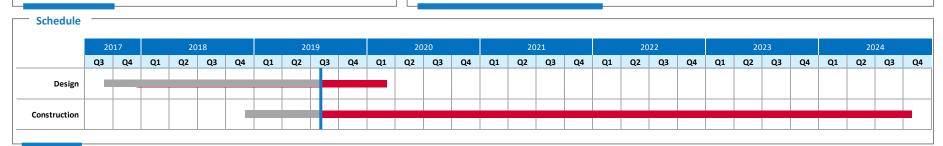

sion // SkyCenter Development // Red Side Garage/Airside D Guideway Demolition // Roadway Expansion// Taxiway A //

Labor Summary -



252,778 total hours worked





|                       | Headcount | Hours Worked | FTE |
|-----------------------|-----------|--------------|-----|
| Central Utility Plant | 106       | 30,892       | 15  |
| Curbside expansion    | 261       | 75,632       | 36  |
| SkyCenter             | 431       | 51,993       | 25  |
| Red Side demo         | 304       | 36,861       | 18  |
| Road expansion        | 145       | 34,305       | 17  |
| Taxiway A             | 145       | 23,096       | 11  |
|                       |           |              |     |
| TOTAL PROGRAM         | 1,392     | 252,778      | 121 |

\$543.8m \$205m \$49.4m \$Cost to Date