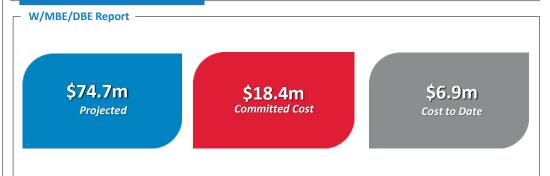

ansion // SkyCenter Development // Red Side Garage/Airside D Guideway Demolition // Roadway Expansion// Taxiway A //

Labor Summary -



252,778 total hours worked





|                       | Headcount | Hours Worked | FTE |
|-----------------------|-----------|--------------|-----|
| Central Utility Plant | 106       | 30,892       | 15  |
| Curbside expansion    | 261       | 75,632       | 36  |
| SkyCenter             | 431       | 51,993       | 25  |
| Red Side demo         | 304       | 36,861       | 18  |
| Road expansion        | 145       | 34,305       | 17  |
| Taxiway A             | 145       | 23,096       | 11  |
|                       |           |              |     |
| TOTAL PROGRAM         | 1,392     | 252,778      | 121 |

\$543.8m \$205m \$49.4m \$Cost to Date