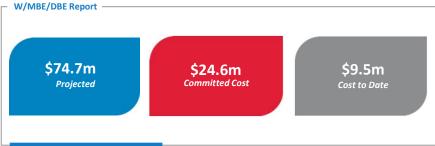

ts// Main Terminal Curb Expansion// SkyCenter Development // Red Side Garage/Airside D Guideway Demolition // Roadway Expansion// Taxiway A //





|                       | Headcount | Hours Worked | FTE |
|-----------------------|-----------|--------------|-----|
| Central Utility Plant | 223       | 33,106       | 16  |
| Curbside expansion    | 546       | 81,051       | 39  |
| SkyCenter             | 476       | 93,188       | 45  |
| Red Side demo         | 409       | 50,800       | 24  |
| Road expansion        | 176       | 41,168       | 20  |
| Taxiway A             | 165       | 37,946       | 18  |
|                       |           |              |     |
| TOTAL PROGRAM         | 1,995     | 337,259      | 162 |
|                       |           |              |     |