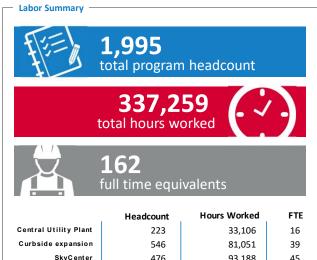

|                       | Headcount | Hours Worked | FTE |
|-----------------------|-----------|--------------|-----|
| Central Utility Plant | 223       | 33,106       | 16  |
| Curbside expansion    | 546       | 81,051       | 39  |
| SkyCenter             | 476       | 93,188       | 45  |
| Red Side demo         | 409       | 50,800       | 24  |
| Road expansion        | 176       | 41,168       | 20  |
| Taxiway A             | 165       | 37,946       | 18  |
|                       |           |              |     |
| TOTAL PROGRAM         | 1,995     | 337,259      | 162 |
|                       |           |              |     |