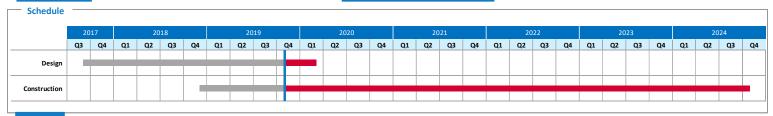

// Main Terminal Curb Expansion// SkyCenter Development // Red Side Garage/Airside D Guideway Demolition // Roadway Expansion// Taxiway A //





|                       | Headcount | Hours Worked | FTE |
|-----------------------|-----------|--------------|-----|
| Central Utility Plant | 223       | 33,106       | 16  |
| Curbside expansion    | 546       | 81,051       | 39  |
| SkyCenter             | 476       | 93,188       | 45  |
| Red Side demo         | 409       | 50,800       | 24  |
| Road expansion        | 176       | 41,168       | 20  |
| Taxiway A             | 165       | 37,946       | 18  |
|                       |           |              |     |
| TOTAL PROGRAM         | 1,995     | 337,259      | 162 |
|                       |           |              |     |