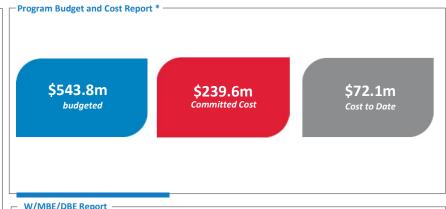

ects// Main Terminal Curb Expansion// SkyCenter Development // Red Side Garage/Airside D Guideway Demolition // Roadway Expansion// Taxiway A //





|                       | Headcount | Hours Worked | FTE |
|-----------------------|-----------|--------------|-----|
| Central Utility Plant | 223       | 33,106       | 16  |
| Curbside expansion    | 546       | 81,051       | 39  |
| SkyCenter             | 476       | 93,188       | 45  |
| Red Side demo         | 409       | 50,800       | 24  |
| Road expansion        | 176       | 41,168       | 20  |
| Taxiway A             | 165       | 37,946       | 18  |
|                       |           |              |     |
| TOTAL PROGRAM         | 1,995     | 337,259      | 162 |
|                       |           |              |     |