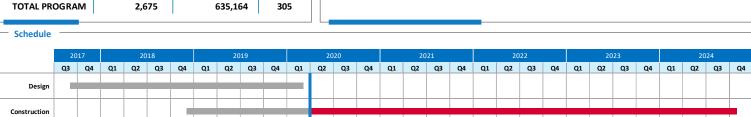

\$20.5m

Cost to Date

|                       | Headcount | Hours Worked | FTE |
|-----------------------|-----------|--------------|-----|
| Central Utility Plant | 345       | 66,403       | 32  |
| Curbside expansion    | 844       | 162,573      | 78  |
| SkyCenter             | 567       | 190,216      | 91  |
| Red Side demo         | 417       | 57,257       | 28  |
| Road expansion        | 315       | 78,286       | 38  |
| Taxiway A             | 187       | 80,430       | 39  |
|                       |           |              |     |
| TOTAL PROGRAM         | 2,675     | 635,164      | 305 |
|                       |           |              |     |