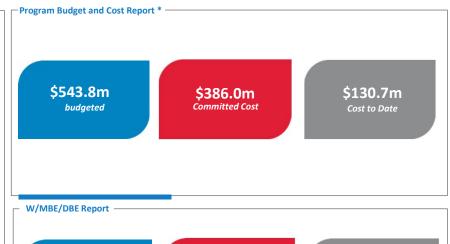

\$20.5m

Cost to Date

|                       | Headcount | Hours Worked | FTE |
|-----------------------|-----------|--------------|-----|
| Central Utility Plant | 345       | 66,403       | 32  |
| Curbside expansion    | 844       | 162,573      | 78  |
| SkyCenter             | 567       | 190,216      | 91  |
| Red Side demo         | 417       | 57,257       | 28  |
| Road expansion        | 315       | 78,286       | 38  |
| Taxiway A             | 187       | 80,430       | 39  |
|                       |           |              |     |
| TOTAL PROGRAM         | 2,675     | 635,164      | 305 |
|                       |           |              |     |

\$36.2m
Committed Cost

\$74.7m

Projected