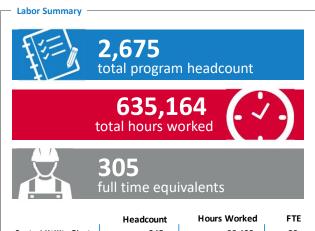

\$20.5m

Cost to Date

|                       | Headcount | Hours Worked | FTE |
|-----------------------|-----------|--------------|-----|
| Central Utility Plant | 345       | 66,403       | 32  |
| Curbside expansion    | 844       | 162,573      | 78  |
| SkyCenter             | 567       | 190,216      | 91  |
| Red Side demo         | 417       | 57,257       | 28  |
| Road expansion        | 315       | 78,286       | 38  |
| Taxiway A             | 187       | 80,430       | 39  |
|                       |           |              |     |
| TOTAL PROGRAM         | 2,675     | 635,164      | 305 |
|                       |           |              |     |