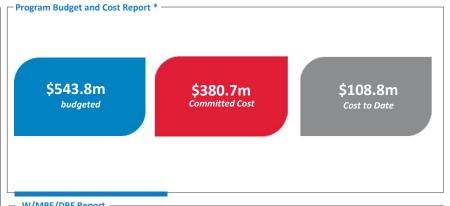

| Headcount  | Hours Worked     | FTE      |
|-----------------------------|------------|------------------|----------|
| Central Utility Plant       | 326        | 59,037           | 28       |
| Curbside expansion          | 798        | 144,539          | 70       |
| SkyCenter                   | 522        | 146,216          | 70       |
| Red Side demo               | 417        | 56,917           | 27       |
| Road expansion              | 258        | 28,325           | 28       |
| Taxiway A                   | 165        | 63,008           | 30       |
|                             |            |                  |          |
| TOTAL PROGRAM               | 2,486      | 498,042          | 253      |
| Road expansion<br>Taxiway A | 258<br>165 | 28,325<br>63,008 | 28<br>30 |