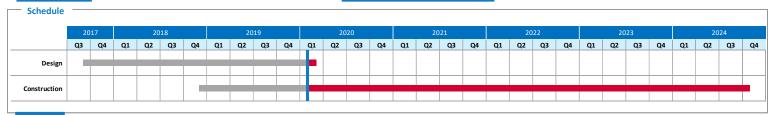

| Headcount  | Hours Worked     | FTE      |
|-----------------------------|------------|------------------|----------|
| Central Utility Plant       | 326        | 59,037           | 28       |
| Curbside expansion          | 798        | 144,539          | 70       |
| SkyCenter                   | 522        | 146,216          | 70       |
| Red Side demo               | 417        | 56,917           | 27       |
| Road expansion              | 258        | 28,325           | 28       |
| Taxiway A                   | 165        | 63,008           | 30       |
|                             |            |                  |          |
| TOTAL PROGRAM               | 2,486      | 498,042          | 253      |
| Road expansion<br>Taxiway A | 258<br>165 | 28,325<br>63,008 | 28<br>30 |