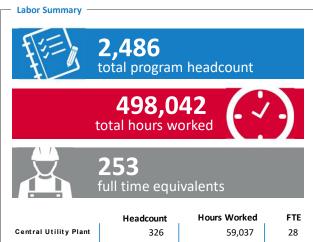

|                             | Headcount  | Hours Worked     | FTE      |
|-----------------------------|------------|------------------|----------|
| Central Utility Plant       | 326        | 59,037           | 28       |
| Curbside expansion          | 798        | 144,539          | 70       |
| SkyCenter                   | 522        | 146,216          | 70       |
| Red Side demo               | 417        | 56,917           | 27       |
| Road expansion              | 258        | 28,325           | 28       |
| Taxiway A                   | 165        | 63,008           | 30       |
|                             |            |                  |          |
| TOTAL PROGRAM               | 2,486      | 498,042          | 253      |
| Road expansion<br>Taxiway A | 258<br>165 | 28,325<br>63,008 | 28<br>30 |