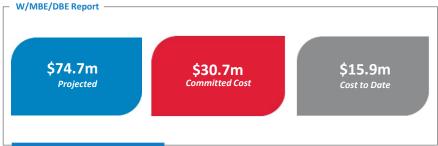

| Headcount  | Hours Worked     | FTE      |
|-----------------------------|------------|------------------|----------|
| Central Utility Plant       | 326        | 59,037           | 28       |
| Curbside expansion          | 798        | 144,539          | 70       |
| SkyCenter                   | 522        | 146,216          | 70       |
| Red Side demo               | 417        | 56,917           | 27       |
| Road expansion              | 258        | 28,325           | 28       |
| Taxiway A                   | 165        | 63,008           | 30       |
|                             |            |                  |          |
| TOTAL PROGRAM               | 2,486      | 498,042          | 253      |
| Road expansion<br>Taxiway A | 258<br>165 | 28,325<br>63,008 | 28<br>30 |