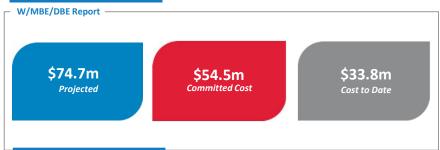

|
| 360       | 121,845                                | 59                                                                                    |
| 213       | 128,436                                | 62                                                                                    |
|           |                                        |                                                                                       |
| 3,132     | 1,013,711                              | 487                                                                                   |
|           | 405<br>990<br>747<br>417<br>360<br>213 | 405 106,322<br>990 260,305<br>747 339,466<br>417 57,337<br>360 121,845<br>213 128,436 |