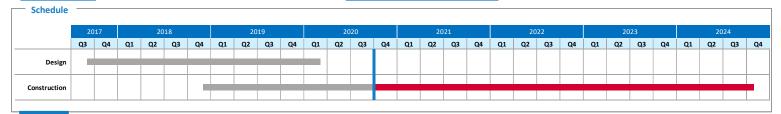

|
| 360       | 121,845                                | 59                                                                                    |
| 213       | 128,436                                | 62                                                                                    |
|           |                                        |                                                                                       |
| 3,132     | 1,013,711                              | 487                                                                                   |
|           | 405<br>990<br>747<br>417<br>360<br>213 | 405 106,322<br>990 260,305<br>747 339,466<br>417 57,337<br>360 121,845<br>213 128,436 |