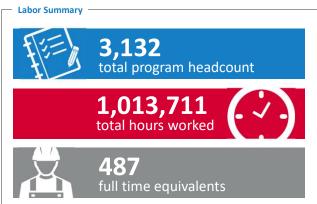

| Headcount | Hours Worked                           | FTE                                                                                   |
|-----------|----------------------------------------|---------------------------------------------------------------------------------------|
| 405       | 106,322                                | 51                                                                                    |
| 990       | 260,305                                | 125                                                                                   |
| 747       | 339,466                                | 163                                                                                   |
| 417       | 57,337                                 | 28                                                                                    |
| 360       | 121,845                                | 59                                                                                    |
| 213       | 128,436                                | 62                                                                                    |
|           |                                        |                                                                                       |
| 3,132     | 1,013,711                              | 487                                                                                   |
|           | 405<br>990<br>747<br>417<br>360<br>213 | 405 106,322<br>990 260,305<br>747 339,466<br>417 57,337<br>360 121,845<br>213 128,436 |