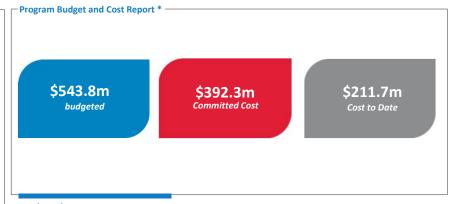

|
| 360       | 121,845                                | 59                                                                                    |
| 213       | 128,436                                | 62                                                                                    |
|           |                                        |                                                                                       |
| 3,132     | 1,013,711                              | 487                                                                                   |
|           | 405<br>990<br>747<br>417<br>360<br>213 | 405 106,322<br>990 260,305<br>747 339,466<br>417 57,337<br>360 121,845<br>213 128,436 |