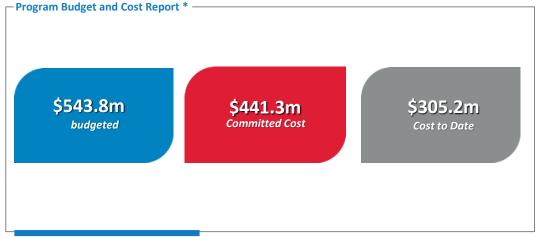

Plant & Associated Projects// Main Terminal Curb Expansion // SkyCenter Development // Red Side Garage/Airside D Guideway Demolition // Roadway Expansion// Taxiway A //



**1,559,309** total hours worked



|                       | Headcount | Hours Worked | FTE |
|-----------------------|-----------|--------------|-----|
| Central Utility Plant | 1,725     | 184,361      | 89  |
| Curbside expansion    | 4,222     | 451,367      | 217 |
| SkyCenter             | 1,072     | 495,908      | 238 |
| Red Side demo         | 417       | 57,337       | 28  |
| Road expansion        | 386       | 176,357      | 85  |
| Taxiway A             | 245       | 193,979      | 93  |
|                       |           |              |     |
| TOTAL PROGRAM         | 8,067     | 1,559,309    | 750 |