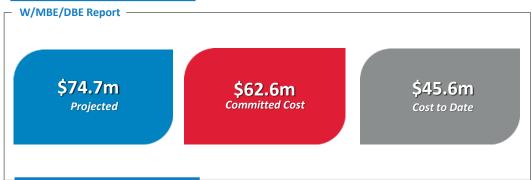

lant & Associated Projects// Main Terminal Curb Expansion // SkyCenter Development // Red Side Garage/Airside D Guideway Demolition // Roadway Expansion// Taxiway A //



**1,559,309** total hours worked



|                       | Headcount | Hours Worked | FTE |
|-----------------------|-----------|--------------|-----|
| Central Utility Plant | 1,725     | 184,361      | 89  |
| Curbside expansion    | 4,222     | 451,367      | 217 |
| SkyCenter             | 1,072     | 495,908      | 238 |
| Red Side demo         | 417       | 57,337       | 28  |
| Road expansion        | 386       | 176,357      | 85  |
| Taxiway A             | 245       | 193,979      | 93  |
|                       |           |              |     |
| TOTAL PROGRAM         | 8,067     | 1,559,309    | 750 |