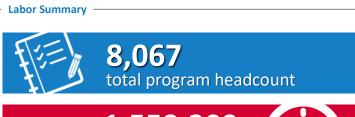

**1,559,309** total hours worked

|                       | Headcount | Hours Worked | FTE |
|-----------------------|-----------|--------------|-----|
| Central Utility Plant | 1,725     | 184,361      | 89  |
| Curbside expansion    | 4,222     | 451,367      | 217 |
| SkyCenter             | 1,072     | 495,908      | 238 |
| Red Side demo         | 417       | 57,337       | 28  |
| Road expansion        | 386       | 176,357      | 85  |
| Taxiway A             | 245       | 193,979      | 93  |
|                       |           |              |     |
| TOTAL PROGRAM         | 8,067     | 1,559,309    | 750 |