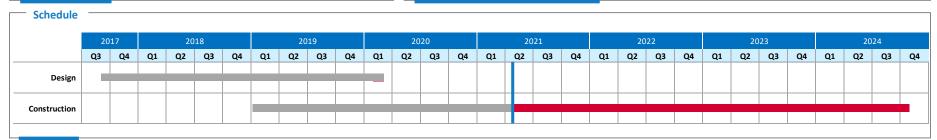

nt & Associated Projects// Main Terminal Curb Expansion // SkyCenter Development // Red Side Garage/Airside D Guideway Demolition // Roadway Expansion// Taxiway A //



**1,559,309** total hours worked



|                       | Headcount | Hours Worked | FTE |
|-----------------------|-----------|--------------|-----|
| Central Utility Plant | 1,725     | 184,361      | 89  |
| Curbside expansion    | 4,222     | 451,367      | 217 |
| SkyCenter             | 1,072     | 495,908      | 238 |
| Red Side demo         | 417       | 57,337       | 28  |
| Road expansion        | 386       | 176,357      | 85  |
| Taxiway A             | 245       | 193,979      | 93  |
|                       |           |              |     |
| TOTAL PROGRAM         | 8,067     | 1,559,309    | 750 |