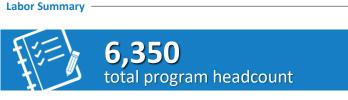

1,473,230 total hours worked

full time equivalents

|                       | Headcount | Hours Worked | FTE |
|-----------------------|-----------|--------------|-----|
| Central Utility Plant | 1,244     | 169,439      | 81  |
| Curbside expansion    | 3,045     | 414,833      | 199 |
| SkyCenter             | 1,017     | 481,908      | 232 |
| Red Side demo         | 417       | 57,337       | 28  |
| Road expansion        | 382       | 168,357      | 81  |
| Taxiway A             | 245       | 181,357      | 87  |
|                       |           |              |     |
| TOTAL PROGRAM         | 6,350     | 1,473,230    | 708 |