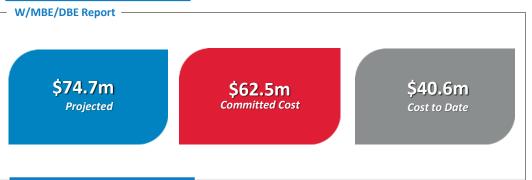

jects// Main Terminal Curb Expansion // SkyCenter Development // Red Side Garage/Airside D Guideway Demolition // Roadway Expansion// Taxiway A //



1,473,230 total hours worked





full time equivalents

|                       | Headcount | Hours Worked | FTE |
|-----------------------|-----------|--------------|-----|
| Central Utility Plant | 1,244     | 169,439      | 81  |
| Curbside expansion    | 3,045     | 414,833      | 199 |
| SkyCenter             | 1,017     | 481,908      | 232 |
| Red Side demo         | 417       | 57,337       | 28  |
| Road expansion        | 382       | 168,357      | 81  |
| Taxiway A             | 245       | 181,357      | 87  |
|                       |           |              |     |
| TOTAL PROGRAM         | 6,350     | 1,473,230    | 708 |