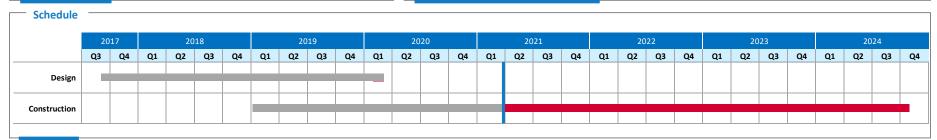

cts// Main Terminal Curb Expansion // SkyCenter Development // Red Side Garage/Airside D Guideway Demolition // Roadway Expansion// Taxiway A //



1,473,230 total hours worked





full time equivalents

|                       | Headcount | Hours Worked | FTE |
|-----------------------|-----------|--------------|-----|
| Central Utility Plant | 1,244     | 169,439      | 81  |
| Curbside expansion    | 3,045     | 414,833      | 199 |
| SkyCenter             | 1,017     | 481,908      | 232 |
| Red Side demo         | 417       | 57,337       | 28  |
| Road expansion        | 382       | 168,357      | 81  |
| Taxiway A             | 245       | 181,357      | 87  |
|                       |           |              |     |
| TOTAL PROGRAM         | 6,350     | 1,473,230    | 708 |