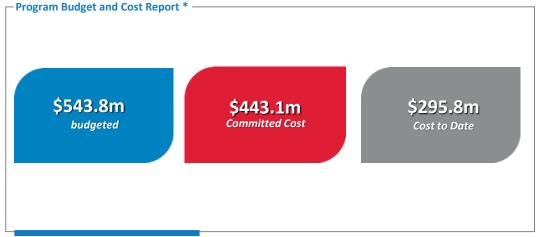

rojects// Main Terminal Curb Expansion // SkyCenter Development // Red Side Garage/Airside D Guideway Demolition // Roadway Expansion// Taxiway A //



1,473,230 total hours worked





full time equivalents

|                       | Headcount | Hours Worked | FTE |
|-----------------------|-----------|--------------|-----|
| Central Utility Plant | 1,244     | 169,439      | 81  |
| Curbside expansion    | 3,045     | 414,833      | 199 |
| SkyCenter             | 1,017     | 481,908      | 232 |
| Red Side demo         | 417       | 57,337       | 28  |
| Road expansion        | 382       | 168,357      | 81  |
| Taxiway A             | 245       | 181,357      | 87  |
|                       |           |              |     |
| TOTAL PROGRAM         | 6,350     | 1,473,230    | 708 |