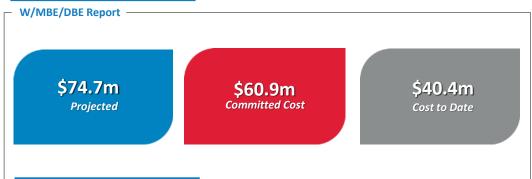

lant & Associated Projects// Main Terminal Curb Expansion // SkyCenter Development // Red Side Garage/Airside D Guideway Demolition // Roadway Expansion// Taxiway A //



**1,336,976** total hours worked



|                       | Headcount | Hours Worked | FTE |
|-----------------------|-----------|--------------|-----|
| Central Utility Plant | 939       | 154,426      | 74  |
| Curbside expansion    | 2,300     | 378,077      | 182 |
| SkyCenter             | 962       | 467,908      | 225 |
| Red Side demo         | 417       | 417          | 28  |
| Road expansion        | 381       | 160,357      | 77  |
| Taxiway A             | 245       | 175,791      | 85  |
|                       |           |              |     |
| TOTAL PROGRAM         | 5,244     | 1,336,976    | 670 |