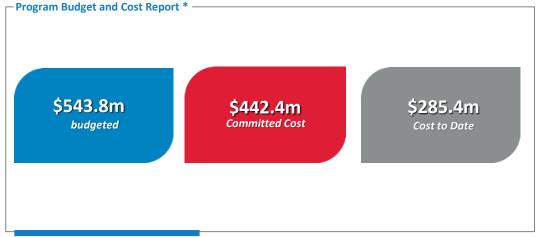

Plant & Associated Projects// Main Terminal Curb Expansion // SkyCenter Development // Red Side Garage/Airside D Guideway Demolition // Roadway Expansion// Taxiway A //



**1,336,976** total hours worked



|                       | Headcount | Hours Worked | FTE |
|-----------------------|-----------|--------------|-----|
| Central Utility Plant | 939       | 154,426      | 74  |
| Curbside expansion    | 2,300     | 378,077      | 182 |
| SkyCenter             | 962       | 467,908      | 225 |
| Red Side demo         | 417       | 417          | 28  |
| Road expansion        | 381       | 160,357      | 77  |
| Taxiway A             | 245       | 175,791      | 85  |
|                       |           |              |     |
| TOTAL PROGRAM         | 5,244     | 1,336,976    | 670 |