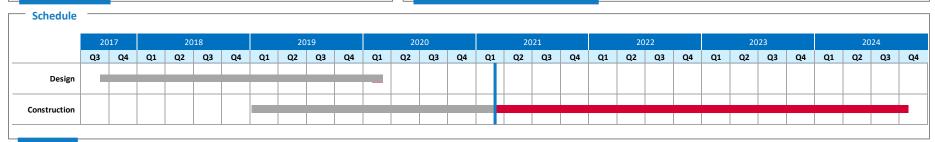

nt & Associated Projects// Main Terminal Curb Expansion // SkyCenter Development // Red Side Garage/Airside D Guideway Demolition // Roadway Expansion// Taxiway A //



**1,336,976** total hours worked



|                       | Headcount | Hours Worked | FTE |
|-----------------------|-----------|--------------|-----|
| Central Utility Plant | 939       | 154,426      | 74  |
| Curbside expansion    | 2,300     | 378,077      | 182 |
| SkyCenter             | 962       | 467,908      | 225 |
| Red Side demo         | 417       | 417          | 28  |
| Road expansion        | 381       | 160,357      | 77  |
| Taxiway A             | 245       | 175,791      | 85  |
|                       |           |              |     |
| TOTAL PROGRAM         | 5,244     | 1,336,976    | 670 |