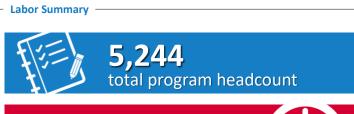

**1,336,976** total hours worked

|                       | Headcount | Hours Worked | FTE |
|-----------------------|-----------|--------------|-----|
| Central Utility Plant | 939       | 154,426      | 74  |
| Curbside expansion    | 2,300     | 378,077      | 182 |
| SkyCenter             | 962       | 467,908      | 225 |
| Red Side demo         | 417       | 417          | 28  |
| Road expansion        | 381       | 160,357      | 77  |
| Taxiway A             | 245       | 175,791      | 85  |
|                       |           |              |     |
| TOTAL PROGRAM         | 5,244     | 1,336,976    | 670 |