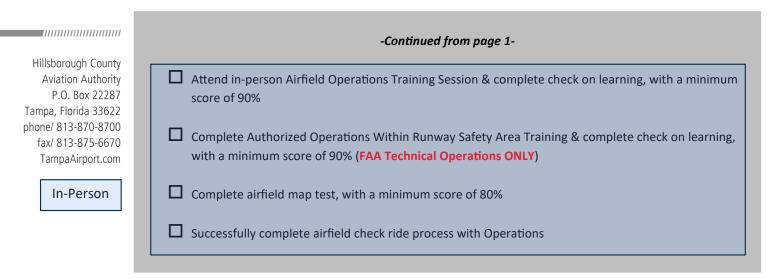

Peter O. Knight Airport Plant City Airport Tampa Executive Airport

| Hillsborough County<br>Aviation Authority<br>P.O. Box 22287<br>Tampa, Florida 33622<br>phone/ 813-870-8700<br>fax/ 813-875-6670<br>TampaAirport.com | In compliance with 139.303(c):                                                                                                                                                                                                                                                                                                                                                                                                                |                               |
|-----------------------------------------------------------------------------------------------------------------------------------------------------|-----------------------------------------------------------------------------------------------------------------------------------------------------------------------------------------------------------------------------------------------------------------------------------------------------------------------------------------------------------------------------------------------------------------------------------------------|-------------------------------|
|                                                                                                                                                     | completed annual airfield familiarization training (<br>(Name)                                                                                                                                                                                                                                                                                                                                                                                | on<br>(Date)                  |
|                                                                                                                                                     | <ul> <li><b>139.303(c):</b> Train all persons who access movement areas and safety areas and perform duties in compliance with the requirements of the Airport Certification Manual and the requirements of this part. This training must be completed prior to the initial performance of such duties. The curriculum for initial training must include the following areas:</li> <li>Perform airfield ride along with Operations</li> </ul> |                               |
|                                                                                                                                                     |                                                                                                                                                                                                                                                                                                                                                                                                                                               |                               |
|                                                                                                                                                     | Review the most current copy of the TPA Movement Area Training Program<br>Operations booklet                                                                                                                                                                                                                                                                                                                                                  | for Ground Vehicle            |
|                                                                                                                                                     | Review current TPA Airfield Map                                                                                                                                                                                                                                                                                                                                                                                                               |                               |
| Self-Study                                                                                                                                          | Review all applicable sections of the TPA Airport Certification Manual_based                                                                                                                                                                                                                                                                                                                                                                  | d on your work function       |
|                                                                                                                                                     | Review all applicable sections of the TPA <b>A</b> irport <b>E</b> mergency <b>P</b> lan based on                                                                                                                                                                                                                                                                                                                                             | your work function            |
|                                                                                                                                                     | □ Successfully complete required AAAE Digicast videos and associated tests                                                                                                                                                                                                                                                                                                                                                                    |                               |
|                                                                                                                                                     | Successfully complete computerized IET Movement Driver Training Course_                                                                                                                                                                                                                                                                                                                                                                       | (provided via badging office) |
|                                                                                                                                                     | 139.303(c) (1) Airport familiarization, including airport marking, lighting, an                                                                                                                                                                                                                                                                                                                                                               | d signs system                |
|                                                                                                                                                     | 139.303(c) (2) Procedures for access to, and operation in, movement areas specified under 139.329                                                                                                                                                                                                                                                                                                                                             | and safety areas, as          |
|                                                                                                                                                     | 139.303(c) (3) Airport Communications, Noncomplying Conditions 139.343,<br>Reporting 139.339                                                                                                                                                                                                                                                                                                                                                  | and Airport Condition         |
|                                                                                                                                                     | 139.303(c) (4) Duties required under the Airport Certification Manual and t                                                                                                                                                                                                                                                                                                                                                                   | he requirements of this part  |
|                                                                                                                                                     |                                                                                                                                                                                                                                                                                                                                                                                                                                               |                               |