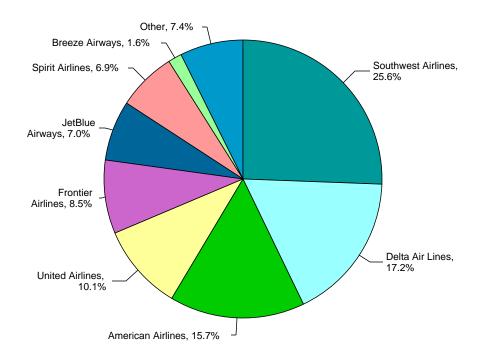

MARKET SHARE 2023

## **Passenger Activity Report**

Includes Inbound and Outbound Passengers

|                         |            | Market  |            | Market  | YOY Passenger | YOY %     |
|-------------------------|------------|---------|------------|---------|---------------|-----------|
| Airline                 | CY2024 YTD | Share % | CY2023 YTD | Share % | Variance      | Change    |
| Aeromexico              | 26,823     | 0.12%   | 0          | 0.00%   | 26,823        | N/A%      |
| Air Canada              | 286,359    | 1.27%   | 267,533    | 1.23%   | 18,826        | 7.04%     |
| Alaska Airlines         | 300,018    | 1.33%   | 250,129    | 1.15%   | 49,889        | 19.95%    |
| American Airlines       | 3,541,802  | 15.73%  | 3,422,885  | 15.73%  | 118,917       | 3.47%     |
| Avelo Airlines          | 131,098    | 0.58%   | 166,538    | 0.77%   | (35,440)      | -21.28%   |
| Breeze Airways          | 503,486    | 2.24%   | 346,377    | 1.59%   | 157,109       | 45.36%    |
| British Airways         | 144,187    | 0.64%   | 151,181    | 0.69%   | (6,994)       | -4.63%    |
| Cayman Airways          | 40,413     | 0.18%   | 41,371     | 0.19%   | (958)         | -2.32%    |
| Charters                | 0          | 0.00%   | 431        | 0.00%   | (431)         | N/A%      |
| Copa Airlines           | 78,753     | 0.35%   | 58,026     | 0.27%   | 20,727        | 35.72%    |
| Delta Air Lines         | 3,838,928  | 17.05%  | 3,753,117  | 17.24%  | 85,811        | 2.29%     |
| Discover Airlines       | 135,030    | 0.60%   | 105,657    | 0.49%   | 29,373        | 27.80%    |
| Edelweiss Air           | 62,988     | 0.28%   | 37,075     | 0.17%   | 25,913        | 69.89%    |
| Frontier Airlines       | 1,907,951  | 8.47%   | 1,860,616  | 8.55%   | 47,335        | 2.54%     |
| Global X Airlines       | 31,780     | 0.14%   | 28,490     | 0.13%   | 3,290         | 11.55%    |
| JetBlue Airways         | 1,399,705  | 6.22%   | 1,524,440  | 7.00%   | (124,735)     | -8.18%    |
| Lynx Air                | 10,591     | 0.05%   | 2,785      | 0.01%   | 7,806         | 280.29%   |
| Porter Airlines         | 31,230     | 0.14%   | 5,459      | 0.03%   | 25,771        | 472.08%   |
| Silver Airways          | 233,304    | 1.04%   | 165,029    | 0.76%   | 68,275        | 41.37%    |
| Southwest Airlines      | 5,586,723  | 24.81%  | 5,570,583  | 25.59%  | 16,140        | 0.29%     |
| Spirit Airlines         | 1,597,176  | 7.09%   | 1,491,616  | 6.85%   | 105,560       | 7.08%     |
| Sun Country, Inc.       | 142,937    | 0.63%   | 132,401    | 0.61%   | 10,536        | 7.96%     |
| Swift Air               | 0          | 0.00%   | 12,787     | 0.06%   | (12,787)      | N/A%      |
| United Airlines         | 2,273,030  | 10.09%  | 2,192,201  | 10.07%  | 80,829        | 3.69%     |
| Virgin Atlantic Airways | 131,688    | 0.58%   | 122,353    | 0.56%   | 9,335         | 7.63%     |
| WestJet                 | 63,912     | 0.28%   | 54,304     | 0.25%   | 9,608         | 17.69%    |
| World Atlantic Airlines | 20,611     | 0.09%   | 1,122      | 0.01%   | 19,489        | 1,736.99% |