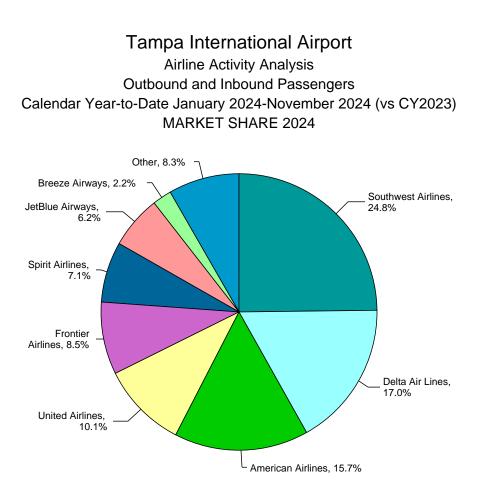

## **Passenger Activity Report**

Includes Inbound and Outbound Passengers

|                         |            | Market  |            | Market  | YOY Passenger | YOY %     |
|-------------------------|------------|---------|------------|---------|---------------|-----------|
| Airline                 | CY2024 YTD | Share % | CY2023 YTD | Share % | Variance      | Change    |
| Aeromexico              | 26,823     | 0.12%   | 0          | 0.00%   | 26,823        | N/A%      |
| Air Canada              | 286,359    | 1.27%   | 267,533    | 1.23%   | 18,826        | 7.04%     |
| Alaska Airlines         | 300,018    | 1.33%   | 250,129    | 1.15%   | 49,889        | 19.95%    |
| American Airlines       | 3,541,802  | 15.73%  | 3,422,885  | 15.73%  | 118,917       | 3.47%     |
| Avelo Airlines          | 131,098    | 0.58%   | 166,538    | 0.77%   | (35,440)      | -21.28%   |
| Breeze Airways          | 503,486    | 2.24%   | 346,377    | 1.59%   | 157,109       | 45.36%    |
| British Airways         | 144,187    | 0.64%   | 151,181    | 0.69%   | (6,994)       | -4.63%    |
| Cayman Airways          | 40,413     | 0.18%   | 41,371     | 0.19%   | (958)         | -2.32%    |
| Charters                | 0          | 0.00%   | 431        | 0.00%   | (431)         | N/A%      |
| Copa Airlines           | 78,753     | 0.35%   | 58,026     | 0.27%   | 20,727        | 35.72%    |
| Delta Air Lines         | 3,838,928  | 17.05%  | 3,753,117  | 17.24%  | 85,811        | 2.29%     |
| Discover Airlines       | 135,030    | 0.60%   | 105,657    | 0.49%   | 29,373        | 27.80%    |
| Edelweiss Air           | 62,988     | 0.28%   | 37,075     | 0.17%   | 25,913        | 69.89%    |
| Frontier Airlines       | 1,907,951  | 8.47%   | 1,860,616  | 8.55%   | 47,335        | 2.54%     |
| Global X Airlines       | 31,780     | 0.14%   | 28,490     | 0.13%   | 3,290         | 11.55%    |
| JetBlue Airways         | 1,399,705  | 6.22%   | 1,524,440  | 7.00%   | (124,735)     | -8.18%    |
| Lynx Air                | 10,591     | 0.05%   | 2,785      | 0.01%   | 7,806         | 280.29%   |
| Porter Airlines         | 31,230     | 0.14%   | 5,459      | 0.03%   | 25,771        | 472.08%   |
| Silver Airways          | 233,304    | 1.04%   | 165,029    | 0.76%   | 68,275        | 41.37%    |
| Southwest Airlines      | 5,586,723  | 24.81%  | 5,570,583  | 25.59%  | 16,140        | 0.29%     |
| Spirit Airlines         | 1,597,176  | 7.09%   | 1,491,616  | 6.85%   | 105,560       | 7.08%     |
| Sun Country, Inc.       | 142,937    | 0.63%   | 132,401    | 0.61%   | 10,536        | 7.96%     |
| Swift Air               | 0          | 0.00%   | 12,787     | 0.06%   | (12,787)      | N/A%      |
| United Airlines         | 2,273,030  | 10.09%  | 2,192,201  | 10.07%  | 80,829        | 3.69%     |
| Virgin Atlantic Airways | 131,688    | 0.58%   | 122,353    | 0.56%   | 9,335         | 7.63%     |
| WestJet                 | 63,912     | 0.28%   | 54,304     | 0.25%   | 9,608         | 17.69%    |
| World Atlantic Airlines | 20,611     | 0.09%   | 1,122      | 0.01%   | 19,489        | 1,736.99% |

## **Passenger Activity Report**

Includes Inbound and Outbound Passengers

|         |            | Market  |            | Market  | YOY Passenger | YOY %  |
|---------|------------|---------|------------|---------|---------------|--------|
| Airline | CY2024 YTD | Share % | CY2023 YTD | Share % | Variance      | Change |
| TOTALS  | 22,520,523 | 100.00% | 21,764,506 | 100.00% | 756,017       | 3.47%  |