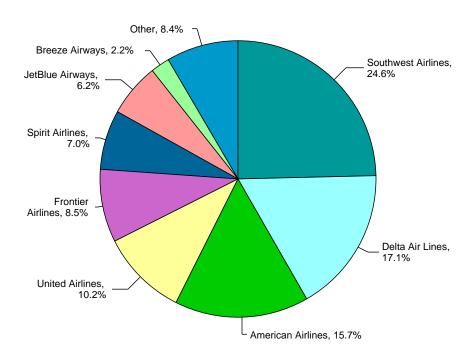

### **Tampa International Airport**

Airline Activity Analysis
Outbound and Inbound Passengers
Calendar Year-to-Date January 2024-December 2024 (vs CY2023)
MARKET SHARE 2024

# **Passenger Activity Report**

Includes Inbound and Outbound Passengers

Calendar Year-to-Date January 2024-December 2024 (vs CY2023)

| •                       |            | Market  |            | Market  | YOY Passenger | YOY %     |
|-------------------------|------------|---------|------------|---------|---------------|-----------|
| Airline                 | CY2024 YTD | Share % | CY2023 YTD | Share % | Variance      | Change    |
| Aeromexico              | 35,535     | 0.14%   | 0          | 0.00%   | 35,535        | N/A%      |
| Air Canada              | 325,964    | 1.32%   | 302,595    | 1.26%   | 23,369        | 7.72%     |
| Alaska Airlines         | 332,203    | 1.34%   | 291,853    | 1.22%   | 40,350        | 13.83%    |
| American Airlines       | 3,888,188  | 15.71%  | 3,740,090  | 15.62%  | 148,098       | 3.96%     |
| Avelo Airlines          | 144,239    | 0.58%   | 181,177    | 0.76%   | (36,938)      | -20.39%   |
| Breeze Airways          | 552,087    | 2.23%   | 390,768    | 1.63%   | 161,319       | 41.28%    |
| British Airways         | 154,538    | 0.62%   | 160,959    | 0.67%   | (6,421)       | -3.99%    |
| Cayman Airways          | 44,701     | 0.18%   | 46,026     | 0.19%   | (1,325)       | -2.88%    |
| Charters                | 0          | 0.00%   | 431        | 0.00%   | (431)         | N/A%      |
| Copa Airlines           | 87,629     | 0.35%   | 64,841     | 0.27%   | 22,788        | 35.14%    |
| Delta Air Lines         | 4,230,745  | 17.09%  | 4,115,947  | 17.19%  | 114,798       | 2.79%     |
| Discover Airlines       | 148,092    | 0.60%   | 116,201    | 0.49%   | 31,891        | 27.44%    |
| Edelweiss Air           | 66,954     | 0.27%   | 42,017     | 0.18%   | 24,937        | 59.35%    |
| Frontier Airlines       | 2,114,840  | 8.54%   | 2,047,421  | 8.55%   | 67,419        | 3.29%     |
| Global X Airlines       | 34,450     | 0.14%   | 31,588     | 0.13%   | 2,862         | 9.06%     |
| JetBlue Airways         | 1,546,703  | 6.25%   | 1,669,427  | 6.97%   | (122,724)     | -7.35%    |
| Lynx Air                | 10,591     | 0.04%   | 8,729      | 0.04%   | 1,862         | 21.33%    |
| Porter Airlines         | 44,649     | 0.18%   | 11,154     | 0.05%   | 33,495        | 300.30%   |
| Silver Airways          | 260,791    | 1.05%   | 178,280    | 0.74%   | 82,511        | 46.28%    |
| Southwest Airlines      | 6,094,690  | 24.62%  | 6,085,120  | 25.41%  | 9,570         | 0.16%     |
| Spirit Airlines         | 1,723,881  | 6.96%   | 1,678,474  | 7.01%   | 45,407        | 2.71%     |
| Sun Country, Inc.       | 161,635    | 0.65%   | 151,628    | 0.63%   | 10,007        | 6.60%     |
| Swift Air               | 0          | 0.00%   | 12,787     | 0.05%   | (12,787)      | N/A%      |
| United Airlines         | 2,516,198  | 10.16%  | 2,424,422  | 10.12%  | 91,776        | 3.79%     |
| Virgin Atlantic Airways | 144,862    | 0.59%   | 134,445    | 0.56%   | 10,417        | 7.75%     |
| WestJet                 | 68,924     | 0.28%   | 60,486     | 0.25%   | 8,438         | 13.95%    |
| World Atlantic Airlines | 23,542     | 0.10%   | 2,023      | 0.01%   | 21,519        | 1,063.72% |

# **Passenger Activity Report**

Includes Inbound and Outbound Passengers

Calendar Year-to-Date January 2024-December 2024 (vs CY2023)

| TOTALS  | 24,756,631 | 100.00% | 23,948,889 | 100.00% | 807,742       | 3.37%  |
|---------|------------|---------|------------|---------|---------------|--------|
| Airline | CY2024 YTD | Share % | CY2023 YTD | Share % | Variance      | Change |
|         |            | Market  |            | Market  | YOY Passenger | YOY %  |