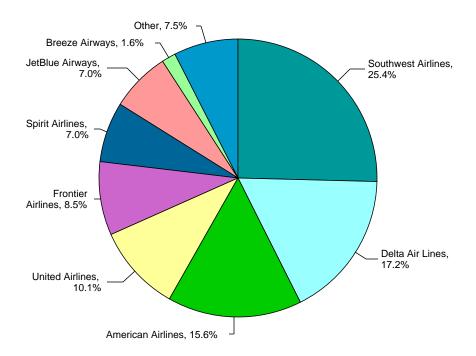

#### MARKET SHARE 2023

# **Passenger Activity Report**

Includes Inbound and Outbound Passengers

Calendar Year-to-Date January 2024-December 2024 (vs CY2023)

| •                       |            | Market  |            | Market  | YOY Passenger | YOY %     |
|-------------------------|------------|---------|------------|---------|---------------|-----------|
| Airline                 | CY2024 YTD | Share % | CY2023 YTD | Share % | Variance      | Change    |
| Aeromexico              | 35,535     | 0.14%   | 0          | 0.00%   | 35,535        | N/A%      |
| Air Canada              | 325,964    | 1.32%   | 302,595    | 1.26%   | 23,369        | 7.72%     |
| Alaska Airlines         | 332,203    | 1.34%   | 291,853    | 1.22%   | 40,350        | 13.83%    |
| American Airlines       | 3,888,188  | 15.71%  | 3,740,090  | 15.62%  | 148,098       | 3.96%     |
| Avelo Airlines          | 144,239    | 0.58%   | 181,177    | 0.76%   | (36,938)      | -20.39%   |
| Breeze Airways          | 552,087    | 2.23%   | 390,768    | 1.63%   | 161,319       | 41.28%    |
| British Airways         | 154,538    | 0.62%   | 160,959    | 0.67%   | (6,421)       | -3.99%    |
| Cayman Airways          | 44,701     | 0.18%   | 46,026     | 0.19%   | (1,325)       | -2.88%    |
| Charters                | 0          | 0.00%   | 431        | 0.00%   | (431)         | N/A%      |
| Copa Airlines           | 87,629     | 0.35%   | 64,841     | 0.27%   | 22,788        | 35.14%    |
| Delta Air Lines         | 4,230,745  | 17.09%  | 4,115,947  | 17.19%  | 114,798       | 2.79%     |
| Discover Airlines       | 148,092    | 0.60%   | 116,201    | 0.49%   | 31,891        | 27.44%    |
| Edelweiss Air           | 66,954     | 0.27%   | 42,017     | 0.18%   | 24,937        | 59.35%    |
| Frontier Airlines       | 2,114,840  | 8.54%   | 2,047,421  | 8.55%   | 67,419        | 3.29%     |
| Global X Airlines       | 34,450     | 0.14%   | 31,588     | 0.13%   | 2,862         | 9.06%     |
| JetBlue Airways         | 1,546,703  | 6.25%   | 1,669,427  | 6.97%   | (122,724)     | -7.35%    |
| Lynx Air                | 10,591     | 0.04%   | 8,729      | 0.04%   | 1,862         | 21.33%    |
| Porter Airlines         | 44,649     | 0.18%   | 11,154     | 0.05%   | 33,495        | 300.30%   |
| Silver Airways          | 260,791    | 1.05%   | 178,280    | 0.74%   | 82,511        | 46.28%    |
| Southwest Airlines      | 6,094,690  | 24.62%  | 6,085,120  | 25.41%  | 9,570         | 0.16%     |
| Spirit Airlines         | 1,723,881  | 6.96%   | 1,678,474  | 7.01%   | 45,407        | 2.71%     |
| Sun Country, Inc.       | 161,635    | 0.65%   | 151,628    | 0.63%   | 10,007        | 6.60%     |
| Swift Air               | 0          | 0.00%   | 12,787     | 0.05%   | (12,787)      | N/A%      |
| United Airlines         | 2,516,198  | 10.16%  | 2,424,422  | 10.12%  | 91,776        | 3.79%     |
| Virgin Atlantic Airways | 144,862    | 0.59%   | 134,445    | 0.56%   | 10,417        | 7.75%     |
| WestJet                 | 68,924     | 0.28%   | 60,486     | 0.25%   | 8,438         | 13.95%    |
| World Atlantic Airlines | 23,542     | 0.10%   | 2,023      | 0.01%   | 21,519        | 1,063.72% |

# **Passenger Activity Report**

Includes Inbound and Outbound Passengers

Calendar Year-to-Date January 2024-December 2024 (vs CY2023)

| TOTALS  | 24,756,631 | 100.00% | 23,948,889 | 100.00% | 807,742       | 3.37%  |
|---------|------------|---------|------------|---------|---------------|--------|
| Airline | CY2024 YTD | Share % | CY2023 YTD | Share % | Variance      | Change |
|         |            | Market  |            | Market  | YOY Passenger | YOY %  |