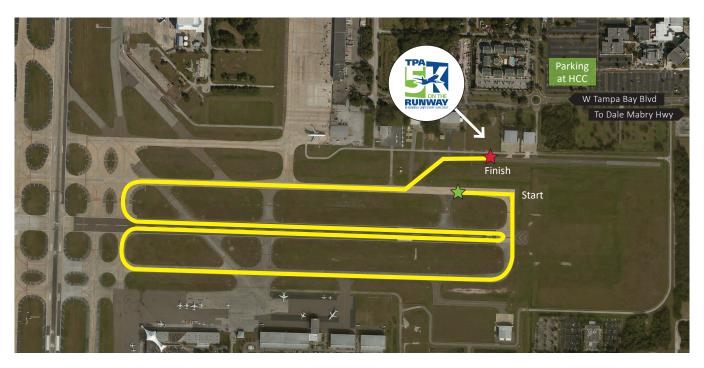

# THE COURSE

### **PARKING**

Free parking is available only in the designated area of the Hillsborough Community College-Dale Mabry Campus lot. Enter off of Tampa Bay Blvd., just west of Dale Mabry Highway. Follow the signs. The physical address is **4001 W Tampa Bay Blvd**, **Tampa**, **FL**, **33614**. You cannot get to the race from the main terminal via the George J. Bean Parkway.

### **RACE COURSE**

**Parking:** Signs will be posted and staff will be there to guide you to designated parking area. Take crosswalk across Tampa Bay Blvd. and follow sidewalk to race site entrance. STAY ON SIDEWALK to enter the race site for TSA stadium-style bag check.