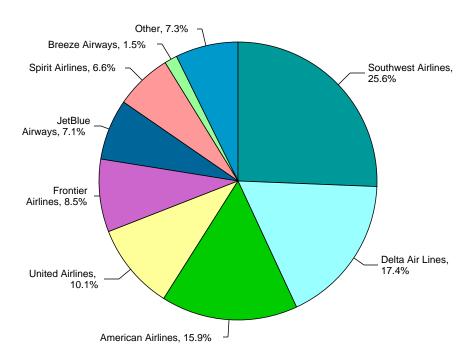

#### MARKET SHARE 2023

# **Passenger Activity Report**

Includes Inbound and Outbound Passengers

Calendar Year-to-Date January 2024-September 2024 (vs CY2023)

| -                       |            | Market  |            | Market  | YOY Passenger | YOY %   |
|-------------------------|------------|---------|------------|---------|---------------|---------|
| Airline                 | CY2024 YTD | Share % | CY2023 YTD | Share % | Variance      | Change  |
| Aeromexico              | 15,521     | 0.08%   | 0          | 0.00%   | 15,521        | N/A%    |
| Air Canada              | 241,545    | 1.28%   | 220,838    | 1.25%   | 20,707        | 9.38%   |
| Alaska Airlines         | 260,259    | 1.37%   | 190,602    | 1.08%   | 69,657        | 36.55%  |
| American Airlines       | 2,981,151  | 15.75%  | 2,811,647  | 15.90%  | 169,504       | 6.03%   |
| Avelo Airlines          | 109,214    | 0.58%   | 136,717    | 0.77%   | (27,503)      | -20.12% |
| Breeze Airways          | 420,886    | 2.22%   | 261,315    | 1.48%   | 159,571       | 61.06%  |
| British Airways         | 120,280    | 0.64%   | 123,102    | 0.70%   | (2,822)       | -2.29%  |
| Cayman Airways          | 33,435     | 0.18%   | 33,374     | 0.19%   | 61            | 0.18%   |
| Charters                | 0          | 0.00%   | 431        | 0.00%   | (431)         | N/A%    |
| Copa Airlines           | 63,016     | 0.33%   | 47,222     | 0.27%   | 15,794        | 33.45%  |
| Delta Air Lines         | 3,204,345  | 16.93%  | 3,084,594  | 17.44%  | 119,751       | 3.88%   |
| Discover Airlines       | 111,260    | 0.59%   | 86,041     | 0.49%   | 25,219        | 29.31%  |
| Edelweiss Air           | 53,639     | 0.28%   | 29,091     | 0.16%   | 24,548        | 84.38%  |
| Frontier Airlines       | 1,598,526  | 8.44%   | 1,497,399  | 8.47%   | 101,127       | 6.75%   |
| Global X Airlines       | 27,846     | 0.15%   | 22,889     | 0.13%   | 4,957         | 21.66%  |
| JetBlue Airways         | 1,158,975  | 6.12%   | 1,252,517  | 7.08%   | (93,542)      | -7.47%  |
| Lynx Air                | 10,591     | 0.06%   | 0          | 0.00%   | 10,591        | N/A%    |
| Porter Airlines         | 24,481     | 0.13%   | 0          | 0.00%   | 24,481        | N/A%    |
| Silver Airways          | 185,587    | 0.98%   | 137,764    | 0.78%   | 47,823        | 34.71%  |
| Southwest Airlines      | 4,737,833  | 25.03%  | 4,534,833  | 25.64%  | 203,000       | 4.48%   |
| Spirit Airlines         | 1,368,032  | 7.23%   | 1,168,505  | 6.61%   | 199,527       | 17.08%  |
| Sun Country, Inc.       | 120,840    | 0.64%   | 108,078    | 0.61%   | 12,762        | 11.81%  |
| Swift Air               | 0          | 0.00%   | 12,017     | 0.07%   | (12,017)      | N/A%    |
| United Airlines         | 1,901,726  | 10.05%  | 1,784,934  | 10.09%  | 116,792       | 6.54%   |
| Virgin Atlantic Airways | 108,107    | 0.57%   | 98,134     | 0.55%   | 9,973         | 10.16%  |
| WestJet                 | 56,718     | 0.30%   | 45,923     | 0.26%   | 10,795        | 23.51%  |
| World Atlantic Airlines | 16,413     | 0.09%   | 0          | 0.00%   | 16,413        | N/A%    |

# **Passenger Activity Report**

Includes Inbound and Outbound Passengers

Calendar Year-to-Date January 2024-September 2024 (vs CY2023)

| TOTALS  | 18,930,226 | 100.00% | 17,687,967 | 100.00% | 1,242,259     | 7.02%  |
|---------|------------|---------|------------|---------|---------------|--------|
| Airline | CY2024 YTD | Share % | CY2023 YTD | Share % | Variance      | Change |
|         |            | Market  |            | Market  | YOY Passenger | YOY %  |