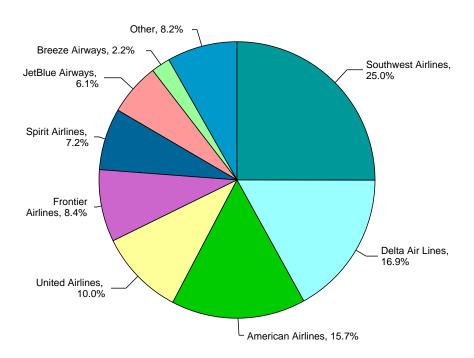

### Tampa International Airport

Airline Activity Analysis
Outbound and Inbound Passengers
Calendar Year-to-Date January 2024-September 2024 (vs CY2023)
MARKET SHARE 2024

# **Passenger Activity Report**

Includes Inbound and Outbound Passengers

Calendar Year-to-Date January 2024-September 2024 (vs CY2023)

| -                       |            | Market  |            | Market  | YOY Passenger | YOY %   |
|-------------------------|------------|---------|------------|---------|---------------|---------|
| Airline                 | CY2024 YTD | Share % | CY2023 YTD | Share % | Variance      | Change  |
| Aeromexico              | 15,521     | 0.08%   | 0          | 0.00%   | 15,521        | N/A%    |
| Air Canada              | 241,545    | 1.28%   | 220,838    | 1.25%   | 20,707        | 9.38%   |
| Alaska Airlines         | 260,259    | 1.37%   | 190,602    | 1.08%   | 69,657        | 36.55%  |
| American Airlines       | 2,981,151  | 15.75%  | 2,811,647  | 15.90%  | 169,504       | 6.03%   |
| Avelo Airlines          | 109,214    | 0.58%   | 136,717    | 0.77%   | (27,503)      | -20.12% |
| Breeze Airways          | 420,886    | 2.22%   | 261,315    | 1.48%   | 159,571       | 61.06%  |
| British Airways         | 120,280    | 0.64%   | 123,102    | 0.70%   | (2,822)       | -2.29%  |
| Cayman Airways          | 33,435     | 0.18%   | 33,374     | 0.19%   | 61            | 0.18%   |
| Charters                | 0          | 0.00%   | 431        | 0.00%   | (431)         | N/A%    |
| Copa Airlines           | 63,016     | 0.33%   | 47,222     | 0.27%   | 15,794        | 33.45%  |
| Delta Air Lines         | 3,204,345  | 16.93%  | 3,084,594  | 17.44%  | 119,751       | 3.88%   |
| Discover Airlines       | 111,260    | 0.59%   | 86,041     | 0.49%   | 25,219        | 29.31%  |
| Edelweiss Air           | 53,639     | 0.28%   | 29,091     | 0.16%   | 24,548        | 84.38%  |
| Frontier Airlines       | 1,598,526  | 8.44%   | 1,497,399  | 8.47%   | 101,127       | 6.75%   |
| Global X Airlines       | 27,846     | 0.15%   | 22,889     | 0.13%   | 4,957         | 21.66%  |
| JetBlue Airways         | 1,158,975  | 6.12%   | 1,252,517  | 7.08%   | (93,542)      | -7.47%  |
| Lynx Air                | 10,591     | 0.06%   | 0          | 0.00%   | 10,591        | N/A%    |
| Porter Airlines         | 24,481     | 0.13%   | 0          | 0.00%   | 24,481        | N/A%    |
| Silver Airways          | 185,587    | 0.98%   | 137,764    | 0.78%   | 47,823        | 34.71%  |
| Southwest Airlines      | 4,737,833  | 25.03%  | 4,534,833  | 25.64%  | 203,000       | 4.48%   |
| Spirit Airlines         | 1,368,032  | 7.23%   | 1,168,505  | 6.61%   | 199,527       | 17.08%  |
| Sun Country, Inc.       | 120,840    | 0.64%   | 108,078    | 0.61%   | 12,762        | 11.81%  |
| Swift Air               | 0          | 0.00%   | 12,017     | 0.07%   | (12,017)      | N/A%    |
| United Airlines         | 1,901,726  | 10.05%  | 1,784,934  | 10.09%  | 116,792       | 6.54%   |
| Virgin Atlantic Airways | 108,107    | 0.57%   | 98,134     | 0.55%   | 9,973         | 10.16%  |
| WestJet                 | 56,718     | 0.30%   | 45,923     | 0.26%   | 10,795        | 23.51%  |
| World Atlantic Airlines | 16,413     | 0.09%   | 0          | 0.00%   | 16,413        | N/A%    |

# **Passenger Activity Report**

Includes Inbound and Outbound Passengers

Calendar Year-to-Date January 2024-September 2024 (vs CY2023)

| TOTALS  | 18,930,226 | 100.00% | 17,687,967 | 100.00% | 1,242,259     | 7.02%  |
|---------|------------|---------|------------|---------|---------------|--------|
| Airline | CY2024 YTD | Share % | CY2023 YTD | Share % | Variance      | Change |
|         |            | Market  |            | Market  | YOY Passenger | YOY %  |