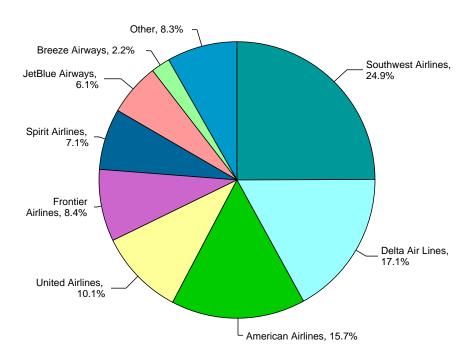

### **Tampa International Airport**

Airline Activity Analysis
Outbound and Inbound Passengers
Calendar Year-to-Date January 2024-October 2024 (vs CY2023)
MARKET SHARE 2024

# **Passenger Activity Report**

Includes Inbound and Outbound Passengers

Calendar Year-to-Date January 2024-October 2024 (vs CY2023)

|                         |            | Market  |            | Market  | YOY Passenger | YOY %     |
|-------------------------|------------|---------|------------|---------|---------------|-----------|
| Airline                 | CY2024 YTD | Share % | CY2023 YTD | Share % | Variance      | Change    |
| Aeromexico              | 20,362     | 0.10%   | 0          | 0.00%   | 20,362        | N/A%      |
| Air Canada              | 254,852    | 1.24%   | 236,658    | 1.20%   | 18,194        | 7.69%     |
| Alaska Airlines         | 276,082    | 1.34%   | 215,703    | 1.10%   | 60,379        | 27.99%    |
| American Airlines       | 3,227,911  | 15.72%  | 3,110,590  | 15.80%  | 117,321       | 3.77%     |
| Avelo Airlines          | 119,466    | 0.58%   | 151,432    | 0.77%   | (31,966)      | -21.11%   |
| Breeze Airways          | 457,668    | 2.23%   | 300,658    | 1.53%   | 157,010       | 52.22%    |
| British Airways         | 133,876    | 0.65%   | 138,991    | 0.71%   | (5,115)       | -3.68%    |
| Cayman Airways          | 37,049     | 0.18%   | 37,397     | 0.19%   | (348)         | -0.93%    |
| Charters                | 0          | 0.00%   | 431        | 0.00%   | (431)         | N/A%      |
| Copa Airlines           | 69,993     | 0.34%   | 52,943     | 0.27%   | 17,050        | 32.20%    |
| Delta Air Lines         | 3,501,584  | 17.06%  | 3,424,633  | 17.40%  | 76,951        | 2.25%     |
| Discover Airlines       | 123,180    | 0.60%   | 95,838     | 0.49%   | 27,342        | 28.53%    |
| Edelweiss Air           | 58,956     | 0.29%   | 33,202     | 0.17%   | 25,754        | 77.57%    |
| Frontier Airlines       | 1,730,987  | 8.43%   | 1,677,773  | 8.52%   | 53,214        | 3.17%     |
| Global X Airlines       | 29,758     | 0.14%   | 25,147     | 0.13%   | 4,611         | 18.34%    |
| JetBlue Airways         | 1,261,258  | 6.14%   | 1,385,222  | 7.04%   | (123,964)     | -8.95%    |
| Lynx Air                | 10,591     | 0.05%   | 0          | 0.00%   | 10,591        | N/A%      |
| Porter Airlines         | 25,146     | 0.12%   | 0          | 0.00%   | 25,146        | N/A%      |
| Silver Airways          | 207,918    | 1.01%   | 151,973    | 0.77%   | 55,945        | 36.81%    |
| Southwest Airlines      | 5,119,840  | 24.94%  | 5,065,062  | 25.73%  | 54,778        | 1.08%     |
| Spirit Airlines         | 1,467,377  | 7.15%   | 1,314,148  | 6.68%   | 153,229       | 11.66%    |
| Sun Country, Inc.       | 129,349    | 0.63%   | 119,590    | 0.61%   | 9,759         | 8.16%     |
| Swift Air               | 0          | 0.00%   | 12,787     | 0.06%   | (12,787)      | N/A%      |
| United Airlines         | 2,067,976  | 10.07%  | 1,977,126  | 10.04%  | 90,850        | 4.60%     |
| Virgin Atlantic Airways | 119,949    | 0.58%   | 110,102    | 0.56%   | 9,847         | 8.94%     |
| WestJet                 | 59,190     | 0.29%   | 48,826     | 0.25%   | 10,364        | 21.23%    |
| World Atlantic Airlines | 18,316     | 0.09%   | 207        | 0.00%   | 18,109        | 8,748.31% |

# **Passenger Activity Report**

Includes Inbound and Outbound Passengers

Calendar Year-to-Date January 2024-October 2024 (vs CY2023)

| TOTALS  | 20,528,634 | 100.00% | 19,686,439 | 100.00% | 842,195       | 4.28%  |
|---------|------------|---------|------------|---------|---------------|--------|
| Airline | CY2024 YTD | Share % | CY2023 YTD | Share % | Variance      | Change |
|         |            | Market  |            | Market  | YOY Passenger | YOY %  |