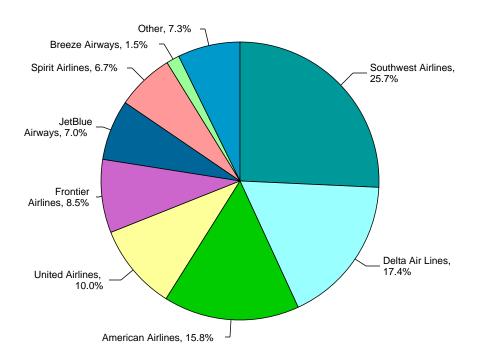

#### MARKET SHARE 2023

# **Passenger Activity Report**

Includes Inbound and Outbound Passengers

Calendar Year-to-Date January 2024-October 2024 (vs CY2023)

|                         |            | Market  |            | Market  | YOY Passenger | YOY %     |
|-------------------------|------------|---------|------------|---------|---------------|-----------|
| Airline                 | CY2024 YTD | Share % | CY2023 YTD | Share % | Variance      | Change    |
| Aeromexico              | 20,362     | 0.10%   | 0          | 0.00%   | 20,362        | N/A%      |
| Air Canada              | 254,852    | 1.24%   | 236,658    | 1.20%   | 18,194        | 7.69%     |
| Alaska Airlines         | 276,082    | 1.34%   | 215,703    | 1.10%   | 60,379        | 27.99%    |
| American Airlines       | 3,227,911  | 15.72%  | 3,110,590  | 15.80%  | 117,321       | 3.77%     |
| Avelo Airlines          | 119,466    | 0.58%   | 151,432    | 0.77%   | (31,966)      | -21.11%   |
| Breeze Airways          | 457,668    | 2.23%   | 300,658    | 1.53%   | 157,010       | 52.22%    |
| British Airways         | 133,876    | 0.65%   | 138,991    | 0.71%   | (5,115)       | -3.68%    |
| Cayman Airways          | 37,049     | 0.18%   | 37,397     | 0.19%   | (348)         | -0.93%    |
| Charters                | 0          | 0.00%   | 431        | 0.00%   | (431)         | N/A%      |
| Copa Airlines           | 69,993     | 0.34%   | 52,943     | 0.27%   | 17,050        | 32.20%    |
| Delta Air Lines         | 3,501,584  | 17.06%  | 3,424,633  | 17.40%  | 76,951        | 2.25%     |
| Discover Airlines       | 123,180    | 0.60%   | 95,838     | 0.49%   | 27,342        | 28.53%    |
| Edelweiss Air           | 58,956     | 0.29%   | 33,202     | 0.17%   | 25,754        | 77.57%    |
| Frontier Airlines       | 1,730,987  | 8.43%   | 1,677,773  | 8.52%   | 53,214        | 3.17%     |
| Global X Airlines       | 29,758     | 0.14%   | 25,147     | 0.13%   | 4,611         | 18.34%    |
| JetBlue Airways         | 1,261,258  | 6.14%   | 1,385,222  | 7.04%   | (123,964)     | -8.95%    |
| Lynx Air                | 10,591     | 0.05%   | 0          | 0.00%   | 10,591        | N/A%      |
| Porter Airlines         | 25,146     | 0.12%   | 0          | 0.00%   | 25,146        | N/A%      |
| Silver Airways          | 207,918    | 1.01%   | 151,973    | 0.77%   | 55,945        | 36.81%    |
| Southwest Airlines      | 5,119,840  | 24.94%  | 5,065,062  | 25.73%  | 54,778        | 1.08%     |
| Spirit Airlines         | 1,467,377  | 7.15%   | 1,314,148  | 6.68%   | 153,229       | 11.66%    |
| Sun Country, Inc.       | 129,349    | 0.63%   | 119,590    | 0.61%   | 9,759         | 8.16%     |
| Swift Air               | 0          | 0.00%   | 12,787     | 0.06%   | (12,787)      | N/A%      |
| United Airlines         | 2,067,976  | 10.07%  | 1,977,126  | 10.04%  | 90,850        | 4.60%     |
| Virgin Atlantic Airways | 119,949    | 0.58%   | 110,102    | 0.56%   | 9,847         | 8.94%     |
| WestJet                 | 59,190     | 0.29%   | 48,826     | 0.25%   | 10,364        | 21.23%    |
| World Atlantic Airlines | 18,316     | 0.09%   | 207        | 0.00%   | 18,109        | 8,748.31% |

# **Passenger Activity Report**

Includes Inbound and Outbound Passengers

Calendar Year-to-Date January 2024-October 2024 (vs CY2023)

| TOTALS  | 20,528,634 | 100.00% | 19,686,439 | 100.00% | 842,195       | 4.28%  |
|---------|------------|---------|------------|---------|---------------|--------|
| Airline | CY2024 YTD | Share % | CY2023 YTD | Share % | Variance      | Change |
|         |            | Market  |            | Market  | YOY Passenger | YOY %  |