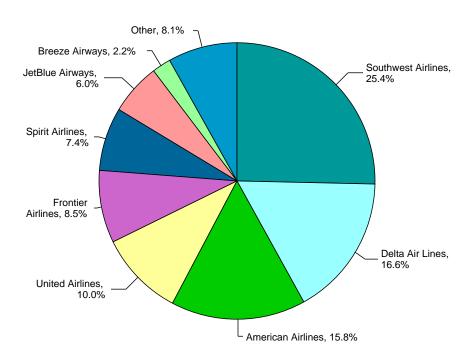

### **Tampa International Airport**

Airline Activity Analysis
Outbound and Inbound Passengers
Calendar Year-to-Date January 2024-July 2024 (vs CY2023)
MARKET SHARE 2024

# **Passenger Activity Report**

Includes Inbound and Outbound Passengers

Calendar Year-to-Date January 2024-July 2024 (vs CY2023)

| •                       |            | Market  |            | Market  | YOY Passenger | YOY %   |
|-------------------------|------------|---------|------------|---------|---------------|---------|
| Airline                 | CY2024 YTD | Share % | CY2023 YTD | Share % | Variance      | Change  |
| Aeromexico              | 5,780      | 0.04%   | 0          | 0.00%   | 5,780         | N/A%    |
| Air Canada              | 216,078    | 1.41%   | 195,755    | 1.37%   | 20,323        | 10.38%  |
| Alaska Airlines         | 211,057    | 1.38%   | 155,291    | 1.09%   | 55,766        | 35.91%  |
| American Airlines       | 2,422,432  | 15.78%  | 2,271,991  | 15.95%  | 150,441       | 6.62%   |
| Avelo Airlines          | 90,294     | 0.59%   | 108,267    | 0.76%   | (17,973)      | -16.60% |
| Breeze Airways          | 338,779    | 2.21%   | 203,019    | 1.43%   | 135,760       | 66.87%  |
| British Airways         | 88,812     | 0.58%   | 94,403     | 0.66%   | (5,591)       | -5.92%  |
| Cayman Airways          | 25,955     | 0.17%   | 26,165     | 0.18%   | (210)         | -0.80%  |
| Charters                | 0          | 0.00%   | 431        | 0.00%   | (431)         | N/A%    |
| Copa Airlines           | 47,900     | 0.31%   | 36,869     | 0.26%   | 11,031        | 29.92%  |
| Delta Air Lines         | 2,547,738  | 16.60%  | 2,446,482  | 17.17%  | 101,256       | 4.14%   |
| Discover Airlines       | 81,429     | 0.53%   | 66,747     | 0.47%   | 14,682        | 22.00%  |
| Edelweiss Air           | 38,611     | 0.25%   | 19,782     | 0.14%   | 18,829        | 95.18%  |
| Frontier Airlines       | 1,302,560  | 8.49%   | 1,194,272  | 8.38%   | 108,288       | 9.07%   |
| Global X Airlines       | 22,320     | 0.15%   | 18,646     | 0.13%   | 3,674         | 19.70%  |
| JetBlue Airways         | 924,713    | 6.02%   | 1,000,193  | 7.02%   | (75,480)      | -7.55%  |
| Lynx Air                | 10,591     | 0.07%   | 0          | 0.00%   | 10,591        | N/A%    |
| Porter Airlines         | 24,481     | 0.16%   | 0          | 0.00%   | 24,481        | N/A%    |
| Silver Airways          | 132,979    | 0.87%   | 107,037    | 0.75%   | 25,942        | 24.24%  |
| Southwest Airlines      | 3,891,701  | 25.36%  | 3,662,952  | 25.71%  | 228,749       | 6.24%   |
| Spirit Airlines         | 1,138,338  | 7.42%   | 980,714    | 6.88%   | 157,624       | 16.07%  |
| Sun Country, Inc.       | 107,571    | 0.70%   | 92,287     | 0.65%   | 15,284        | 16.56%  |
| Swift Air               | 0          | 0.00%   | 9,106      | 0.06%   | (9,106)       | N/A%    |
| United Airlines         | 1,534,352  | 10.00%  | 1,440,802  | 10.11%  | 93,550        | 6.49%   |
| Virgin Atlantic Airways | 82,039     | 0.53%   | 74,923     | 0.53%   | 7,116         | 9.50%   |
| WestJet                 | 49,268     | 0.32%   | 40,742     | 0.29%   | 8,526         | 20.93%  |
| World Atlantic Airlines | 12,256     | 0.08%   | 0          | 0.00%   | 12,256        | N/A%    |

# **Passenger Activity Report**

Includes Inbound and Outbound Passengers

Calendar Year-to-Date January 2024-July 2024 (vs CY2023)

| TOTALS  | 15,348,034 | 100.00% | 14,246,876 | 100.00% | 1,101,158     | 7.73%  |
|---------|------------|---------|------------|---------|---------------|--------|
| Airline | CY2024 YTD | Share % | CY2023 YTD | Share % | Variance      | Change |
|         |            | Market  |            | Market  | YOY Passenger | YOY %  |