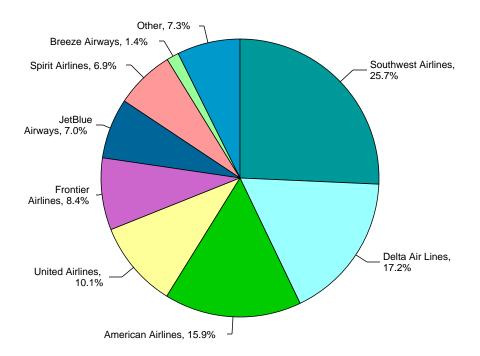

#### MARKET SHARE 2023

# **Passenger Activity Report**

Includes Inbound and Outbound Passengers

Calendar Year-to-Date January 2024-July 2024 (vs CY2023)

| •                       |            | Market  |            | Market  | YOY Passenger | YOY %   |
|-------------------------|------------|---------|------------|---------|---------------|---------|
| Airline                 | CY2024 YTD | Share % | CY2023 YTD | Share % | Variance      | Change  |
| Aeromexico              | 5,780      | 0.04%   | 0          | 0.00%   | 5,780         | N/A%    |
| Air Canada              | 216,078    | 1.41%   | 195,755    | 1.37%   | 20,323        | 10.38%  |
| Alaska Airlines         | 211,057    | 1.38%   | 155,291    | 1.09%   | 55,766        | 35.91%  |
| American Airlines       | 2,422,432  | 15.78%  | 2,271,991  | 15.95%  | 150,441       | 6.62%   |
| Avelo Airlines          | 90,294     | 0.59%   | 108,267    | 0.76%   | (17,973)      | -16.60% |
| Breeze Airways          | 338,779    | 2.21%   | 203,019    | 1.43%   | 135,760       | 66.87%  |
| British Airways         | 88,812     | 0.58%   | 94,403     | 0.66%   | (5,591)       | -5.92%  |
| Cayman Airways          | 25,955     | 0.17%   | 26,165     | 0.18%   | (210)         | -0.80%  |
| Charters                | 0          | 0.00%   | 431        | 0.00%   | (431)         | N/A%    |
| Copa Airlines           | 47,900     | 0.31%   | 36,869     | 0.26%   | 11,031        | 29.92%  |
| Delta Air Lines         | 2,547,738  | 16.60%  | 2,446,482  | 17.17%  | 101,256       | 4.14%   |
| Discover Airlines       | 81,429     | 0.53%   | 66,747     | 0.47%   | 14,682        | 22.00%  |
| Edelweiss Air           | 38,611     | 0.25%   | 19,782     | 0.14%   | 18,829        | 95.18%  |
| Frontier Airlines       | 1,302,560  | 8.49%   | 1,194,272  | 8.38%   | 108,288       | 9.07%   |
| Global X Airlines       | 22,320     | 0.15%   | 18,646     | 0.13%   | 3,674         | 19.70%  |
| JetBlue Airways         | 924,713    | 6.02%   | 1,000,193  | 7.02%   | (75,480)      | -7.55%  |
| Lynx Air                | 10,591     | 0.07%   | 0          | 0.00%   | 10,591        | N/A%    |
| Porter Airlines         | 24,481     | 0.16%   | 0          | 0.00%   | 24,481        | N/A%    |
| Silver Airways          | 132,979    | 0.87%   | 107,037    | 0.75%   | 25,942        | 24.24%  |
| Southwest Airlines      | 3,891,701  | 25.36%  | 3,662,952  | 25.71%  | 228,749       | 6.24%   |
| Spirit Airlines         | 1,138,338  | 7.42%   | 980,714    | 6.88%   | 157,624       | 16.07%  |
| Sun Country, Inc.       | 107,571    | 0.70%   | 92,287     | 0.65%   | 15,284        | 16.56%  |
| Swift Air               | 0          | 0.00%   | 9,106      | 0.06%   | (9,106)       | N/A%    |
| United Airlines         | 1,534,352  | 10.00%  | 1,440,802  | 10.11%  | 93,550        | 6.49%   |
| Virgin Atlantic Airways | 82,039     | 0.53%   | 74,923     | 0.53%   | 7,116         | 9.50%   |
| WestJet                 | 49,268     | 0.32%   | 40,742     | 0.29%   | 8,526         | 20.93%  |
| World Atlantic Airlines | 12,256     | 0.08%   | 0          | 0.00%   | 12,256        | N/A%    |

# **Passenger Activity Report**

Includes Inbound and Outbound Passengers

Calendar Year-to-Date January 2024-July 2024 (vs CY2023)

| TOTALS  | 15,348,034 | 100.00% | 14,246,876 | 100.00% | 1,101,158     | 7.73%  |
|---------|------------|---------|------------|---------|---------------|--------|
| Airline | CY2024 YTD | Share % | CY2023 YTD | Share % | Variance      | Change |
|         |            | Market  |            | Market  | YOY Passenger | YOY %  |