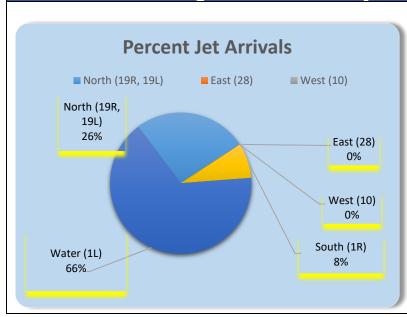

## Percentage of Jet Arrivals by Runway End (March 2024)

- Runway Closures: 1R/19L
- West Runway Unavailable includes closures for maintenances and emergencies, among other factors.
- Total complaints based on complaints logged as of [November 30<sup>th</sup>, 2023].
- Commercial Jet Aircrafts are: Boeing, Airbus, McDonald Douglas, Douglas Corporation, Bombardier and Embraer commercial aircraft.
- Pilot Request Deviations include commercial jet aircraft departures on Runway 19L and jet aircraft arrivals on Runway 1R.
- This data compiled from the noise office software provided by Casper Airport Solutions and may differ from official FAA monthly traffic counts.