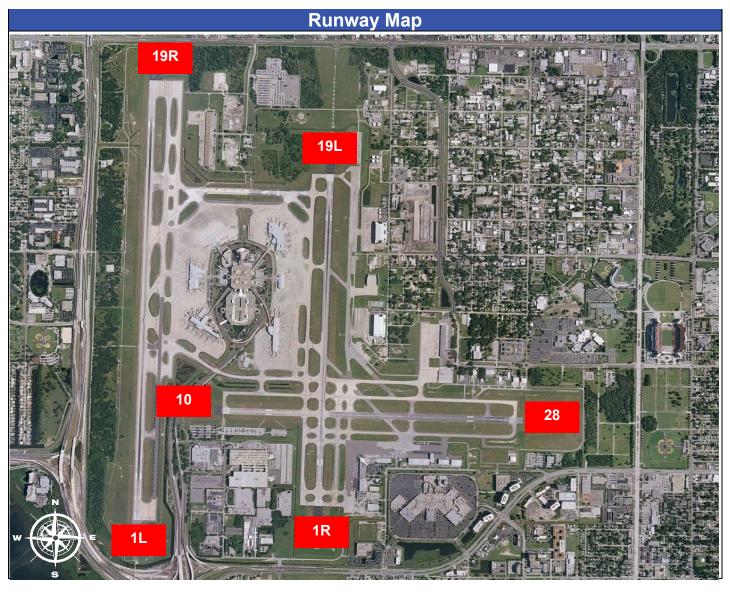

## Tampa International Airport Monthly Noise Monitoring Office Report

March 2024

| Monthly Noise Report                                                                                                                      |                                                                       |  |  |
|-------------------------------------------------------------------------------------------------------------------------------------------|-----------------------------------------------------------------------|--|--|
| Operational Impacts                                                                                                                       | Community Outreach                                                    |  |  |
| <ul> <li>Runway 1L-19R will be closed on Tuesday, March 19, 2024,<br/>from 7:00 a.m. until 3:00 p.m. for required maintenance.</li> </ul> | Two Community Noise Forum meetings<br>will be held on March 14, 2024. |  |  |
| For more information please visit: www.tampaairport.com/noise-abatement or call: (813) 870-7843                                           |                                                                       |  |  |