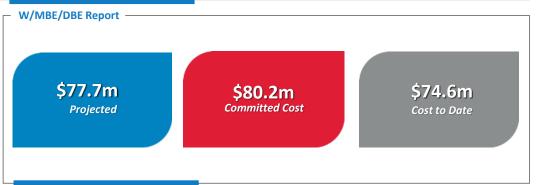

tral Utility Plant & Associated Projects// Main Terminal Curb Expansion // SkyCenter Development // Red Side Garage/Airside D Guideway Demolition // Roadway Expansion// Taxiway A //





|                       | Headcount | Hours Worked | FTE   |
|-----------------------|-----------|--------------|-------|
| Central Utility Plant | 2,018     | 290,825      | 140   |
| Curbside expansion    | 4,710     | 678,819      | 326   |
| SkyCenter             | 1,371     | 1,075,854    | 517   |
| Red Side demo         | 417       | 57,337       | 28    |
| Road expansion        | 449       | 259,862      | 125   |
| Taxiway A             | 246       | 206,392      | 99    |
|                       |           |              |       |
| TOTAL PROGRAM         | 9,211     | 2,569,089    | 1,235 |