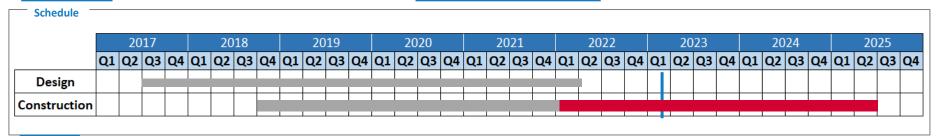

al Utility Plant & Associated Projects// Main Terminal Curb Expansion // SkyCenter Development // Red Side Garage/Airside D Guideway Demolition // Roadway Expansion// Taxiway A //





|                       | Headcount | Hours Worked | FTE   |
|-----------------------|-----------|--------------|-------|
| Central Utility Plant | 2,018     | 290,825      | 140   |
| Curbside expansion    | 4,710     | 678,819      | 326   |
| SkyCenter             | 1,371     | 1,075,854    | 517   |
| Red Side demo         | 417       | 57,337       | 28    |
| Road expansion        | 449       | 259,862      | 125   |
| Taxiway A             | 246       | 206,392      | 99    |
|                       |           |              |       |
| TOTAL PROGRAM         | 9,211     | 2,569,089    | 1,235 |