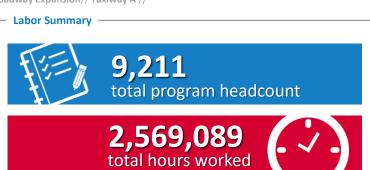

|                       | Headcount | Hours Worked | FTE   |
|-----------------------|-----------|--------------|-------|
| Central Utility Plant | 2,018     | 290,825      | 140   |
| Curbside expansion    | 4,710     | 678,819      | 326   |
| SkyCenter             | 1,371     | 1,075,854    | 517   |
| Red Side demo         | 417       | 57,337       | 28    |
| Road expansion        | 449       | 259,862      | 125   |
| Taxiway A             | 246       | 206,392      | 99    |
|                       |           |              |       |
| TOTAL PROGRAM         | 9,211     | 2,569,089    | 1,235 |