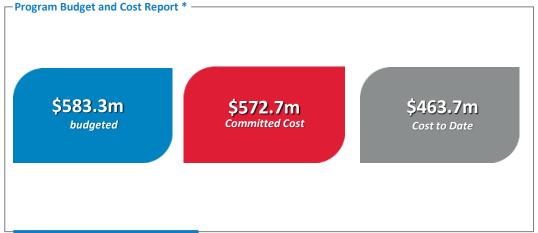

entral Utility Plant & Associated Projects// Main Terminal Curb Expansion // SkyCenter Development // Red Side Garage/Airside D Guideway Demolition // Roadway Expansion// Taxiway A //





|                       | Headcount | Hours Worked | FTE   |
|-----------------------|-----------|--------------|-------|
| Central Utility Plant | 2,018     | 290,825      | 140   |
| Curbside expansion    | 4,710     | 678,819      | 326   |
| SkyCenter             | 1,371     | 1,075,854    | 517   |
| Red Side demo         | 417       | 57,337       | 28    |
| Road expansion        | 449       | 259,862      | 125   |
| Taxiway A             | 246       | 206,392      | 99    |
|                       |           |              |       |
| TOTAL PROGRAM         | 9,211     | 2,569,089    | 1,235 |