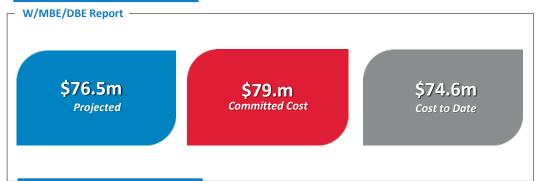

tral Utility Plant & Associated Projects// Main Terminal Curb Expansion // SkyCenter Development // Red Side Garage/Airside D Guideway Demolition // Roadway Expansion// Taxiway A //





|                       | Headcount | Hours Worked | FTE   |
|-----------------------|-----------|--------------|-------|
| Central Utility Plant | 1,959     | 285,459      | 137   |
| Curbside expansion    | 4,572     | 666,293      | 320   |
| SkyCenter             | 1,371     | 1,075,799    | 517   |
| Red Side demo         | 417       | 57,337       | 28    |
| Road expansion        | 449       | 259,862      | 125   |
| Taxiway A             | 246       | 206,380      | 99    |
|                       |           |              |       |
| TOTAL PROGRAM         | 9,014     | 2,551,130    | 1,226 |





## | 2017 | 2018 | 2019 | 2020 | 2021 | 2022 | 2023 | 2024 | 2025 | | Q1 | Q2 | Q3 | Q4 | Q1 | Q3 | Q4 | Q1 | Q2 | Q3 | Q4 | Q1 | Q2 | Q3 | Q4 | Q1 | Q2 | Q3 | Q4 | Q1 | Q3 | Q4 | Q1 | Q2 | Q3 | Q4 | Q1 |