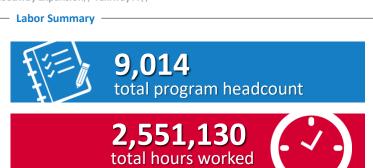

|                       | Headcount | Hours Worked | FTE   |
|-----------------------|-----------|--------------|-------|
| Central Utility Plant | 1,959     | 285,459      | 137   |
| Curbside expansion    | 4,572     | 666,293      | 320   |
| SkyCenter             | 1,371     | 1,075,799    | 517   |
| Red Side demo         | 417       | 57,337       | 28    |
| Road expansion        | 449       | 259,862      | 125   |
| Taxiway A             | 246       | 206,380      | 99    |
|                       |           |              |       |
| TOTAL PROGRAM         | 9,014     | 2,551,130    | 1,226 |