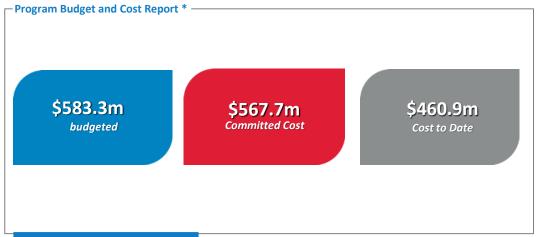

entral Utility Plant & Associated Projects// Main Terminal Curb Expansion // SkyCenter Development // Red Side Garage/Airside D Guideway Demolition // Roadway Expansion// Taxiway A //





|                       | Headcount | Hours Worked | FTE   |
|-----------------------|-----------|--------------|-------|
| Central Utility Plant | 1,959     | 285,459      | 137   |
| Curbside expansion    | 4,572     | 666,293      | 320   |
| SkyCenter             | 1,371     | 1,075,799    | 517   |
| Red Side demo         | 417       | 57,337       | 28    |
| Road expansion        | 449       | 259,862      | 125   |
| Taxiway A             | 246       | 206,380      | 99    |
|                       |           |              |       |
| TOTAL PROGRAM         | 9,014     | 2,551,130    | 1,226 |





## | 2017 | 2018 | 2019 | 2020 | 2021 | 2022 | 2023 | 2024 | 2025 | | Q1 | Q2 | Q3 | Q4 | Q1 | Q3 | Q4 | Q1 | Q2 | Q3 | Q4 | Q1 | Q2 | Q3 | Q4 | Q1 | Q2 | Q3 | Q4 | Q1 | Q3 | Q4 | Q1 | Q2 | Q3 | Q4 | Q1 |