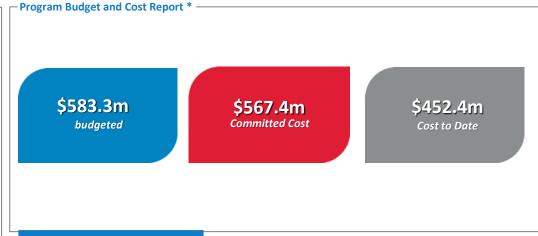

| 1,371             | 1,075,536                    | 517             |
| Red Side demo                                | 417               | 57,337                       | 28              |
| Road expansion                               | 448               | 259,081                      | 125             |
| Taxiway A                                    | 246               | 206,380                      | 99              |
|                                              |                   |                              |                 |
| TOTAL PROGRAM                                | 8,899             | 2,522,596                    | 1,214           |
| Red Side demo<br>Road expansion<br>Taxiway A | 417<br>448<br>246 | 57,337<br>259,081<br>206,380 | 28<br>125<br>99 |