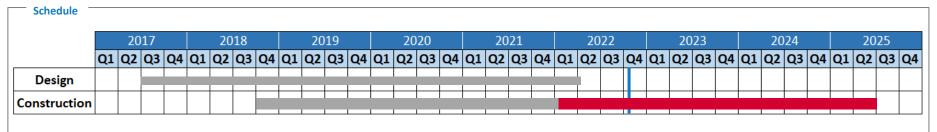

| 1,371             | 1,075,536                    | 517             |
| Red Side demo                                | 417               | 57,337                       | 28              |
| Road expansion                               | 448               | 259,081                      | 125             |
| Taxiway A                                    | 246               | 206,380                      | 99              |
|                                              |                   |                              |                 |
| TOTAL PROGRAM                                | 8,899             | 2,522,596                    | 1,214           |
| Red Side demo<br>Road expansion<br>Taxiway A | 417<br>448<br>246 | 57,337<br>259,081<br>206,380 | 28<br>125<br>99 |