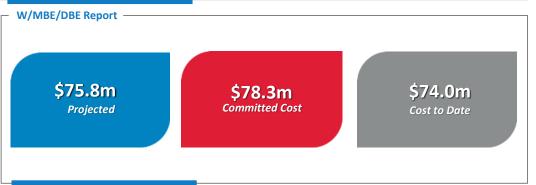

| 1,371             | 1,075,536                    | 517             |
| Red Side demo                                | 417               | 57,337                       | 28              |
| Road expansion                               | 448               | 259,081                      | 125             |
| Taxiway A                                    | 246               | 206,380                      | 99              |
|                                              |                   |                              |                 |
| TOTAL PROGRAM                                | 8,899             | 2,522,596                    | 1,214           |
| Red Side demo<br>Road expansion<br>Taxiway A | 417<br>448<br>246 | 57,337<br>259,081<br>206,380 | 28<br>125<br>99 |