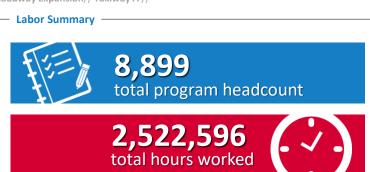

|                                              | Headcount         | Hours Worked                 | FTE             |
|----------------------------------------------|-------------------|------------------------------|-----------------|
| Central Utility Plant                        | 2,121             | 305,457                      | 147             |
| Curbside expansion                           | 4,296             | 618,805                      | 298             |
| SkyCenter                                    | 1,371             | 1,075,536                    | 517             |
| Red Side demo                                | 417               | 57,337                       | 28              |
| Road expansion                               | 448               | 259,081                      | 125             |
| Taxiway A                                    | 246               | 206,380                      | 99              |
|                                              |                   |                              |                 |
| TOTAL PROGRAM                                | 8,899             | 2,522,596                    | 1,214           |
| Red Side demo<br>Road expansion<br>Taxiway A | 417<br>448<br>246 | 57,337<br>259,081<br>206,380 | 28<br>125<br>99 |