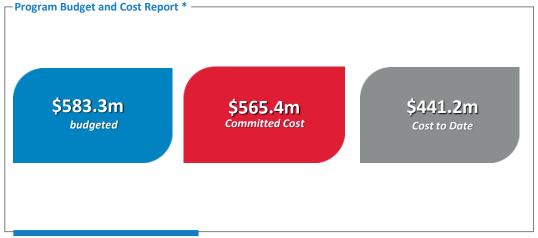

tral Utility Plant & Associated Projects// Main Terminal Curb Expansion // SkyCenter Development // Red Side Garage/Airside D Guideway Demolition // Roadway Expansion// Taxiway A //







|                       | Headcount | Hours Worked | FTE   |
|-----------------------|-----------|--------------|-------|
| Central Utility Plant | 2,117     | 298,837      | 144   |
| Curbside expansion    | 4,289     | 605,395      | 291   |
| SkyCenter             | 1,371     | 1,060,004    | 510   |
| Red Side demo         | 417       | 57,337       | 28    |
| Road expansion        | 448       | 258,407      | 124   |
| Taxiway A             | 246       | 206,329      | 99    |
|                       |           |              |       |
| TOTAL PROGRAM         | 8,888     | 2,486,309    | 1,196 |