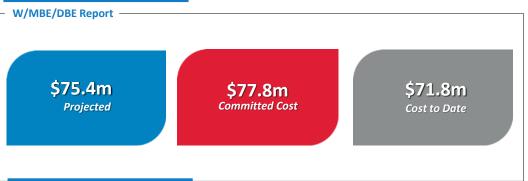

al Utility Plant & Associated Projects// Main Terminal Curb Expansion // SkyCenter Development // Red Side Garage/Airside D Guideway Demolition // Roadway Expansion// Taxiway A //







|                       | Headcount | Hours Worked | FTE   |
|-----------------------|-----------|--------------|-------|
| Central Utility Plant | 2,117     | 298,837      | 144   |
| Curbside expansion    | 4,289     | 605,395      | 291   |
| SkyCenter             | 1,371     | 1,060,004    | 510   |
| Red Side demo         | 417       | 57,337       | 28    |
| Road expansion        | 448       | 258,407      | 124   |
| Taxiway A             | 246       | 206,329      | 99    |
|                       |           |              |       |
| TOTAL PROGRAM         | 8,888     | 2,486,309    | 1,196 |