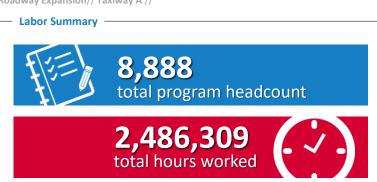

|                       | Headcount | Hours Worked | FTE   |
|-----------------------|-----------|--------------|-------|
| Central Utility Plant | 2,117     | 298,837      | 144   |
| Curbside expansion    | 4,289     | 605,395      | 291   |
| SkyCenter             | 1,371     | 1,060,004    | 510   |
| Red Side demo         | 417       | 57,337       | 28    |
| Road expansion        | 448       | 258,407      | 124   |
| Taxiway A             | 246       | 206,329      | 99    |
|                       |           |              |       |
| TOTAL PROGRAM         | 8,888     | 2,486,309    | 1,196 |