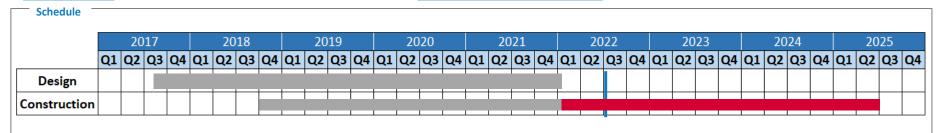

Utility Plant & Associated Projects// Main Terminal Curb Expansion // SkyCenter Development // Red Side Garage/Airside D Guideway Demolition // Roadway Expansion// Taxiway A //







|                       | Headcount | Hours Worked | FTE   |
|-----------------------|-----------|--------------|-------|
| Central Utility Plant | 2,117     | 298,837      | 144   |
| Curbside expansion    | 4,289     | 605,395      | 291   |
| SkyCenter             | 1,371     | 1,060,004    | 510   |
| Red Side demo         | 417       | 57,337       | 28    |
| Road expansion        | 448       | 258,407      | 124   |
| Taxiway A             | 246       | 206,329      | 99    |
|                       |           |              |       |
| TOTAL PROGRAM         | 8,888     | 2,486,309    | 1,196 |