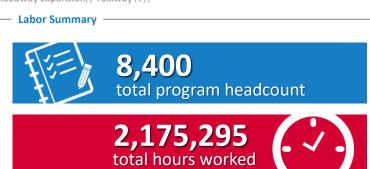

| Headcount | Hours Worked                                 | FTE                                                                                         |
|-----------|----------------------------------------------|---------------------------------------------------------------------------------------------|
| 1,725     | 253,592                                      | 122                                                                                         |
| 4,222     | 620,863                                      | 298                                                                                         |
| 1,369     | 786,503                                      | 378                                                                                         |
| 417       | 57,337                                       | 28                                                                                          |
| 421       | 250,883                                      | 121                                                                                         |
| 246       | 206,117                                      | 99                                                                                          |
|           |                                              |                                                                                             |
| 8,400     | 2,175,295                                    | 1,046                                                                                       |
|           | 1,725<br>4,222<br>1,369<br>417<br>421<br>246 | 1,725 253,592<br>4,222 620,863<br>1,369 786,503<br>417 57,337<br>421 250,883<br>246 206,117 |