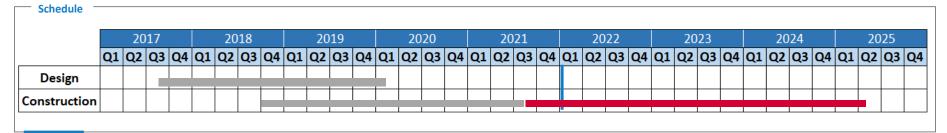

|
| 421       | 250,883                                      | 121                                                                                         |
| 246       | 206,117                                      | 99                                                                                          |
|           |                                              |                                                                                             |
| 8,400     | 2,175,295                                    | 1,046                                                                                       |
|           | 1,725<br>4,222<br>1,369<br>417<br>421<br>246 | 1,725 253,592<br>4,222 620,863<br>1,369 786,503<br>417 57,337<br>421 250,883<br>246 206,117 |