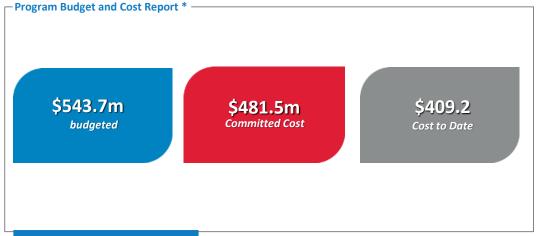

|
| 421       | 250,883                                      | 121                                                                                         |
| 246       | 206,117                                      | 99                                                                                          |
|           |                                              |                                                                                             |
| 8,400     | 2,175,295                                    | 1,046                                                                                       |
|           | 1,725<br>4,222<br>1,369<br>417<br>421<br>246 | 1,725 253,592<br>4,222 620,863<br>1,369 786,503<br>417 57,337<br>421 250,883<br>246 206,117 |