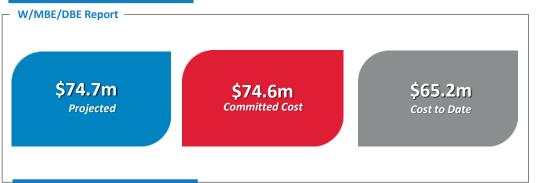

|
| 421       | 250,883                                      | 121                                                                                         |
| 246       | 206,117                                      | 99                                                                                          |
|           |                                              |                                                                                             |
| 8,400     | 2,175,295                                    | 1,046                                                                                       |
|           | 1,725<br>4,222<br>1,369<br>417<br>421<br>246 | 1,725 253,592<br>4,222 620,863<br>1,369 786,503<br>417 57,337<br>421 250,883<br>246 206,117 |