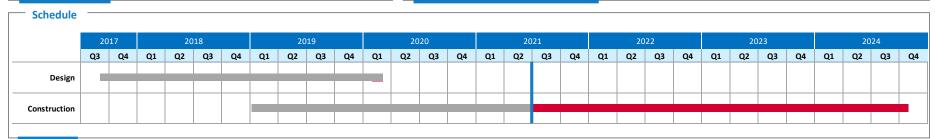

& Associated Projects// Main Terminal Curb Expansion // SkyCenter Development // Red Side Garage/Airside D Guideway Demolition // Roadway Expansion// Taxiway A //



**1,701,682** total hours worked





|                       | Headcount | Hours Worked | FTE |
|-----------------------|-----------|--------------|-----|
| Central Utility Plant | 1,725     | 210,569      | 101 |
| Curbside expansion    | 4,222     | 515,532      | 248 |
| SkyCenter             | 1,182     | 523,908      | 252 |
| Red Side demo         | 417       | 57,337       | 28  |
| Road expansion        | 392       | 192,357      | 93  |
| Taxiway A             | 245       | 201,979      | 97  |
|                       |           |              |     |
| TOTAL PROGRAM         | 8,183     | 1,701,682    | 818 |