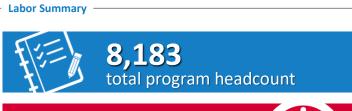

**1,701,682** total hours worked

|                       | Headcount | Hours Worked | FTE |
|-----------------------|-----------|--------------|-----|
| Central Utility Plant | 1,725     | 210,569      | 101 |
| Curbside expansion    | 4,222     | 515,532      | 248 |
| SkyCenter             | 1,182     | 523,908      | 252 |
| Red Side demo         | 417       | 57,337       | 28  |
| Road expansion        | 392       | 192,357      | 93  |
| Taxiway A             | 245       | 201,979      | 97  |
|                       |           |              |     |
| TOTAL PROGRAM         | 8,183     | 1,701,682    | 818 |