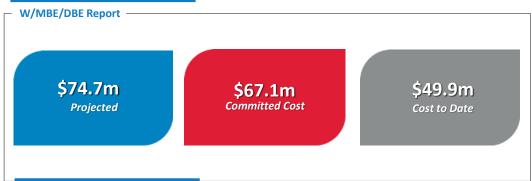

nt & Associated Projects// Main Terminal Curb Expansion // SkyCenter Development // Red Side Garage/Airside D Guideway Demolition // Roadway Expansion// Taxiway A //



**1,701,682** total hours worked





|                       | Headcount | Hours Worked | FTE |
|-----------------------|-----------|--------------|-----|
| Central Utility Plant | 1,725     | 210,569      | 101 |
| Curbside expansion    | 4,222     | 515,532      | 248 |
| SkyCenter             | 1,182     | 523,908      | 252 |
| Red Side demo         | 417       | 57,337       | 28  |
| Road expansion        | 392       | 192,357      | 93  |
| Taxiway A             | 245       | 201,979      | 97  |
|                       |           |              |     |
| TOTAL PROGRAM         | 8,183     | 1,701,682    | 818 |