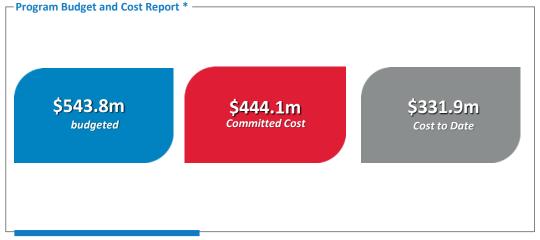

lant & Associated Projects// Main Terminal Curb Expansion // SkyCenter Development // Red Side Garage/Airside D Guideway Demolition // Roadway Expansion// Taxiway A //



**1,701,682** total hours worked





|                       | Headcount | Hours Worked | FTE |
|-----------------------|-----------|--------------|-----|
| Central Utility Plant | 1,725     | 210,569      | 101 |
| Curbside expansion    | 4,222     | 515,532      | 248 |
| SkyCenter             | 1,182     | 523,908      | 252 |
| Red Side demo         | 417       | 57,337       | 28  |
| Road expansion        | 392       | 192,357      | 93  |
| Taxiway A             | 245       | 201,979      | 97  |
|                       |           |              |     |
| TOTAL PROGRAM         | 8,183     | 1,701,682    | 818 |