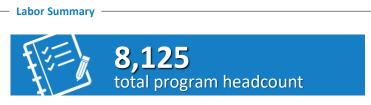

1,632,501 total hours worked

|                       | Headcount | Hours Worked | FTE |
|-----------------------|-----------|--------------|-----|
| Central Utility Plant | 1,725     | 199,207      | 96  |
| Curbside expansion    | 4,222     | 487,714      | 235 |
| SkyCenter             | 1,127     | 509,908      | 245 |
| Red Side demo         | 417       | 57,337       | 28  |
| Road expansion        | 389       | 184,357      | 89  |
| Taxiway A             | 245       | 193,979      | 93  |
|                       |           |              |     |
| TOTAL PROGRAM         | 8,125     | 1,632,501    | 785 |