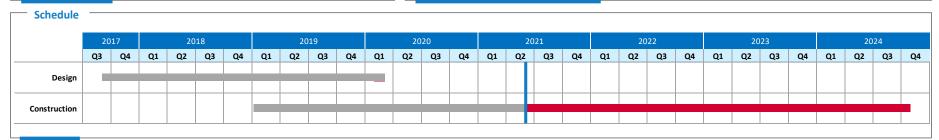

lant & Associated Projects// Main Terminal Curb Expansion // SkyCenter Development // Red Side Garage/Airside D Guideway Demolition // Roadway Expansion// Taxiway A //



1,632,501 total hours worked





|                       | Headcount | Hours Worked | FTE |
|-----------------------|-----------|--------------|-----|
| Central Utility Plant | 1,725     | 199,207      | 96  |
| Curbside expansion    | 4,222     | 487,714      | 235 |
| SkyCenter             | 1,127     | 509,908      | 245 |
| Red Side demo         | 417       | 57,337       | 28  |
| Road expansion        | 389       | 184,357      | 89  |
| Taxiway A             | 245       | 193,979      | 93  |
|                       |           |              |     |
| TOTAL PROGRAM         | 8,125     | 1,632,501    | 785 |