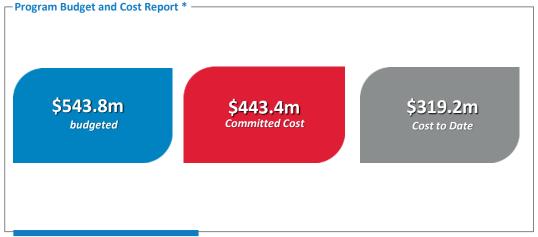

ty Plant & Associated Projects// Main Terminal Curb Expansion // SkyCenter Development // Red Side Garage/Airside D Guideway Demolition // Roadway Expansion// Taxiway A //



1,632,501 total hours worked





|                       | Headcount | Hours Worked | FTE |
|-----------------------|-----------|--------------|-----|
| Central Utility Plant | 1,725     | 199,207      | 96  |
| Curbside expansion    | 4,222     | 487,714      | 235 |
| SkyCenter             | 1,127     | 509,908      | 245 |
| Red Side demo         | 417       | 57,337       | 28  |
| Road expansion        | 389       | 184,357      | 89  |
| Taxiway A             | 245       | 193,979      | 93  |
|                       |           |              |     |
| TOTAL PROGRAM         | 8,125     | 1,632,501    | 785 |