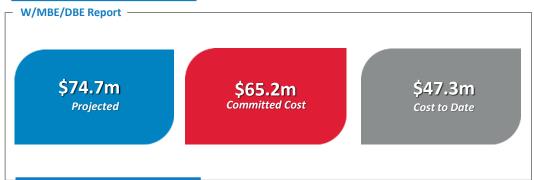

Plant & Associated Projects// Main Terminal Curb Expansion // SkyCenter Development // Red Side Garage/Airside D Guideway Demolition // Roadway Expansion// Taxiway A //



1,632,501 total hours worked





|                       | Headcount | Hours Worked | FTE |
|-----------------------|-----------|--------------|-----|
| Central Utility Plant | 1,725     | 199,207      | 96  |
| Curbside expansion    | 4,222     | 487,714      | 235 |
| SkyCenter             | 1,127     | 509,908      | 245 |
| Red Side demo         | 417       | 57,337       | 28  |
| Road expansion        | 389       | 184,357      | 89  |
| Taxiway A             | 245       | 193,979      | 93  |
|                       |           |              |     |
| TOTAL PROGRAM         | 8,125     | 1,632,501    | 785 |