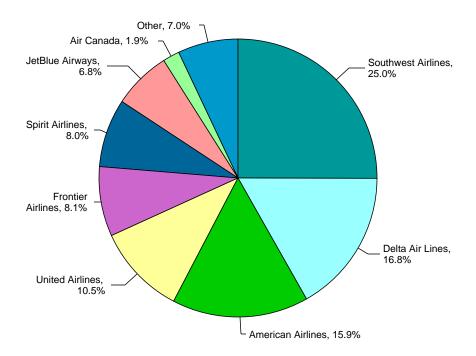

#### MARKET SHARE 2023

# **Passenger Activity Report**

Includes Inbound and Outbound Passengers

Calendar Year-to-Date January 2024-April 2024 (vs CY2023)

|                         |            | Market  |            | Market  | YOY Passenger | YOY %   |
|-------------------------|------------|---------|------------|---------|---------------|---------|
| Airline                 | CY2024 YTD | Share % | CY2023 YTD | Share % | Variance      | Change  |
| Air Canada              | 174,680    | 1.97%   | 159,784    | 1.95%   | 14,896        | 9.32%   |
| Alaska Airlines         | 119,640    | 1.35%   | 94,479     | 1.15%   | 25,161        | 26.63%  |
| American Airlines       | 1,386,262  | 15.65%  | 1,300,304  | 15.87%  | 85,958        | 6.61%   |
| Avelo Airlines          | 57,672     | 0.65%   | 57,613     | 0.70%   | 59            | 0.10%   |
| Breeze Airways          | 179,179    | 2.02%   | 102,343    | 1.25%   | 76,836        | 75.08%  |
| British Airways         | 39,564     | 0.45%   | 43,841     | 0.53%   | (4,277)       | -9.76%  |
| Cayman Airways          | 14,505     | 0.16%   | 13,046     | 0.16%   | 1,459         | 11.18%  |
| Charters                | 0          | 0.00%   | 377        | 0.00%   | (377)         | N/A%    |
| Copa Airlines           | 24,603     | 0.28%   | 20,000     | 0.24%   | 4,603         | 23.02%  |
| Delta Air Lines         | 1,447,596  | 16.34%  | 1,373,254  | 16.76%  | 74,342        | 5.41%   |
| Discover Airlines       | 39,413     | 0.44%   | 32,915     | 0.40%   | 6,498         | 19.74%  |
| Edelweiss Air           | 14,290     | 0.16%   | 6,493      | 0.08%   | 7,797         | 120.08% |
| Frontier Airlines       | 744,982    | 8.41%   | 664,259    | 8.11%   | 80,723        | 12.15%  |
| Global X Airlines       | 11,877     | 0.13%   | 7,424      | 0.09%   | 4,453         | 59.98%  |
| JetBlue Airways         | 513,194    | 5.79%   | 553,680    | 6.76%   | (40,486)      | -7.31%  |
| Lynx Air                | 10,591     | 0.12%   | 0          | 0.00%   | 10,591        | N/A%    |
| Porter Airlines         | 24,240     | 0.27%   | 0          | 0.00%   | 24,240        | N/A%    |
| Silver Airways          | 61,509     | 0.69%   | 56,695     | 0.69%   | 4,814         | 8.49%   |
| Southwest Airlines      | 2,190,266  | 24.72%  | 2,052,263  | 25.04%  | 138,003       | 6.72%   |
| Spirit Airlines         | 729,450    | 8.23%   | 652,340    | 7.96%   | 77,110        | 11.82%  |
| Sun Country, Inc.       | 79,995     | 0.90%   | 66,978     | 0.82%   | 13,017        | 19.43%  |
| Swift Air               | 0          | 0.00%   | 4,630      | 0.06%   | (4,630)       | N/A%    |
| United Airlines         | 914,137    | 10.32%  | 863,855    | 10.54%  | 50,282        | 5.82%   |
| Virgin Atlantic Airways | 42,061     | 0.47%   | 36,146     | 0.44%   | 5,915         | 16.36%  |
| WestJet                 | 34,328     | 0.39%   | 32,654     | 0.40%   | 1,674         | 5.13%   |
| World Atlantic Airlines | 5,748      | 0.06%   | 0          | 0.00%   | 5,748         | N/A%    |
| TOTALS                  | 8,859,782  | 100.00% | 8,195,373  | 100.00% | 664,409       | 8.11%   |