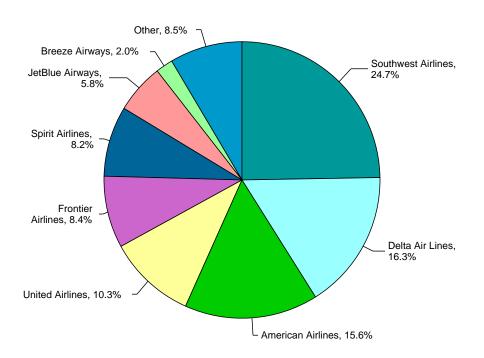

### **Tampa International Airport**

Airline Activity Analysis
Outbound and Inbound Passengers
Calendar Year-to-Date January 2024-April 2024 (vs CY2023)
MARKET SHARE 2024

# **Passenger Activity Report**

Includes Inbound and Outbound Passengers

Calendar Year-to-Date January 2024-April 2024 (vs CY2023)

|                         |            | Market  |            | Market  | YOY Passenger | YOY %   |
|-------------------------|------------|---------|------------|---------|---------------|---------|
| Airline                 | CY2024 YTD | Share % | CY2023 YTD | Share % | Variance      | Change  |
| Air Canada              | 174,680    | 1.97%   | 159,784    | 1.95%   | 14,896        | 9.32%   |
| Alaska Airlines         | 119,640    | 1.35%   | 94,479     | 1.15%   | 25,161        | 26.63%  |
| American Airlines       | 1,386,262  | 15.65%  | 1,300,304  | 15.87%  | 85,958        | 6.61%   |
| Avelo Airlines          | 57,672     | 0.65%   | 57,613     | 0.70%   | 59            | 0.10%   |
| Breeze Airways          | 179,179    | 2.02%   | 102,343    | 1.25%   | 76,836        | 75.08%  |
| British Airways         | 39,564     | 0.45%   | 43,841     | 0.53%   | (4,277)       | -9.76%  |
| Cayman Airways          | 14,505     | 0.16%   | 13,046     | 0.16%   | 1,459         | 11.18%  |
| Charters                | 0          | 0.00%   | 377        | 0.00%   | (377)         | N/A%    |
| Copa Airlines           | 24,603     | 0.28%   | 20,000     | 0.24%   | 4,603         | 23.02%  |
| Delta Air Lines         | 1,447,596  | 16.34%  | 1,373,254  | 16.76%  | 74,342        | 5.41%   |
| Discover Airlines       | 39,413     | 0.44%   | 32,915     | 0.40%   | 6,498         | 19.74%  |
| Edelweiss Air           | 14,290     | 0.16%   | 6,493      | 0.08%   | 7,797         | 120.08% |
| Frontier Airlines       | 744,982    | 8.41%   | 664,259    | 8.11%   | 80,723        | 12.15%  |
| Global X Airlines       | 11,877     | 0.13%   | 7,424      | 0.09%   | 4,453         | 59.98%  |
| JetBlue Airways         | 513,194    | 5.79%   | 553,680    | 6.76%   | (40,486)      | -7.31%  |
| Lynx Air                | 10,591     | 0.12%   | 0          | 0.00%   | 10,591        | N/A%    |
| Porter Airlines         | 24,240     | 0.27%   | 0          | 0.00%   | 24,240        | N/A%    |
| Silver Airways          | 61,509     | 0.69%   | 56,695     | 0.69%   | 4,814         | 8.49%   |
| Southwest Airlines      | 2,190,266  | 24.72%  | 2,052,263  | 25.04%  | 138,003       | 6.72%   |
| Spirit Airlines         | 729,450    | 8.23%   | 652,340    | 7.96%   | 77,110        | 11.82%  |
| Sun Country, Inc.       | 79,995     | 0.90%   | 66,978     | 0.82%   | 13,017        | 19.43%  |
| Swift Air               | 0          | 0.00%   | 4,630      | 0.06%   | (4,630)       | N/A%    |
| United Airlines         | 914,137    | 10.32%  | 863,855    | 10.54%  | 50,282        | 5.82%   |
| Virgin Atlantic Airways | 42,061     | 0.47%   | 36,146     | 0.44%   | 5,915         | 16.36%  |
| WestJet                 | 34,328     | 0.39%   | 32,654     | 0.40%   | 1,674         | 5.13%   |
| World Atlantic Airlines | 5,748      | 0.06%   | 0          | 0.00%   | 5,748         | N/A%    |
| TOTALS                  | 8,859,782  | 100.00% | 8,195,373  | 100.00% | 664,409       | 8.11%   |