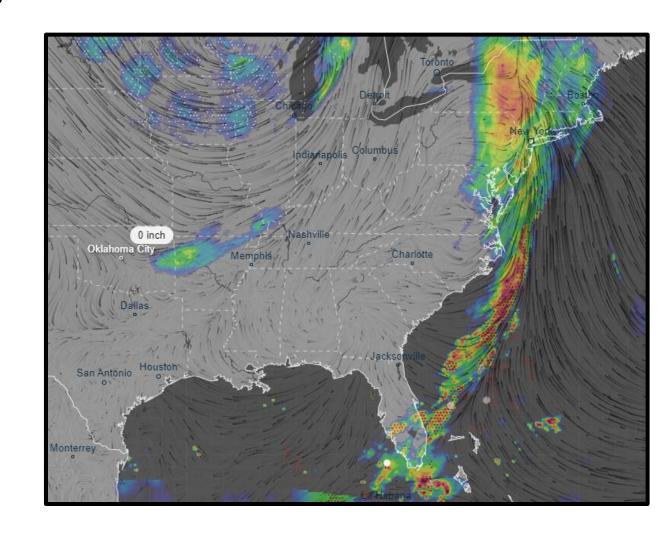

### Fall/Winter Weather Patterns

- The winds are predominately from the north
  - Northeastern winter effects TPA operations
    - Delays
    - Cancellations
  - Can give the impression flight patterns have changed