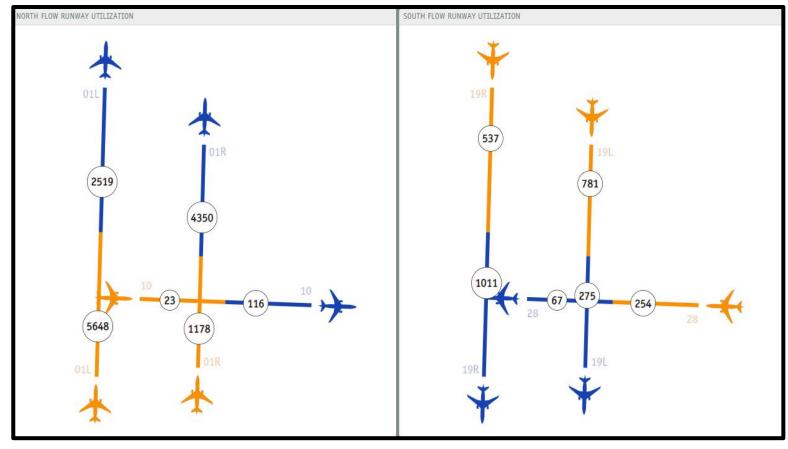

#### Airport Flow

- Airport Flow Data:
  - Aug 74% South Flow
  - Sept 55% North Flow
  - Oct 80% North Flow

October Data Shown