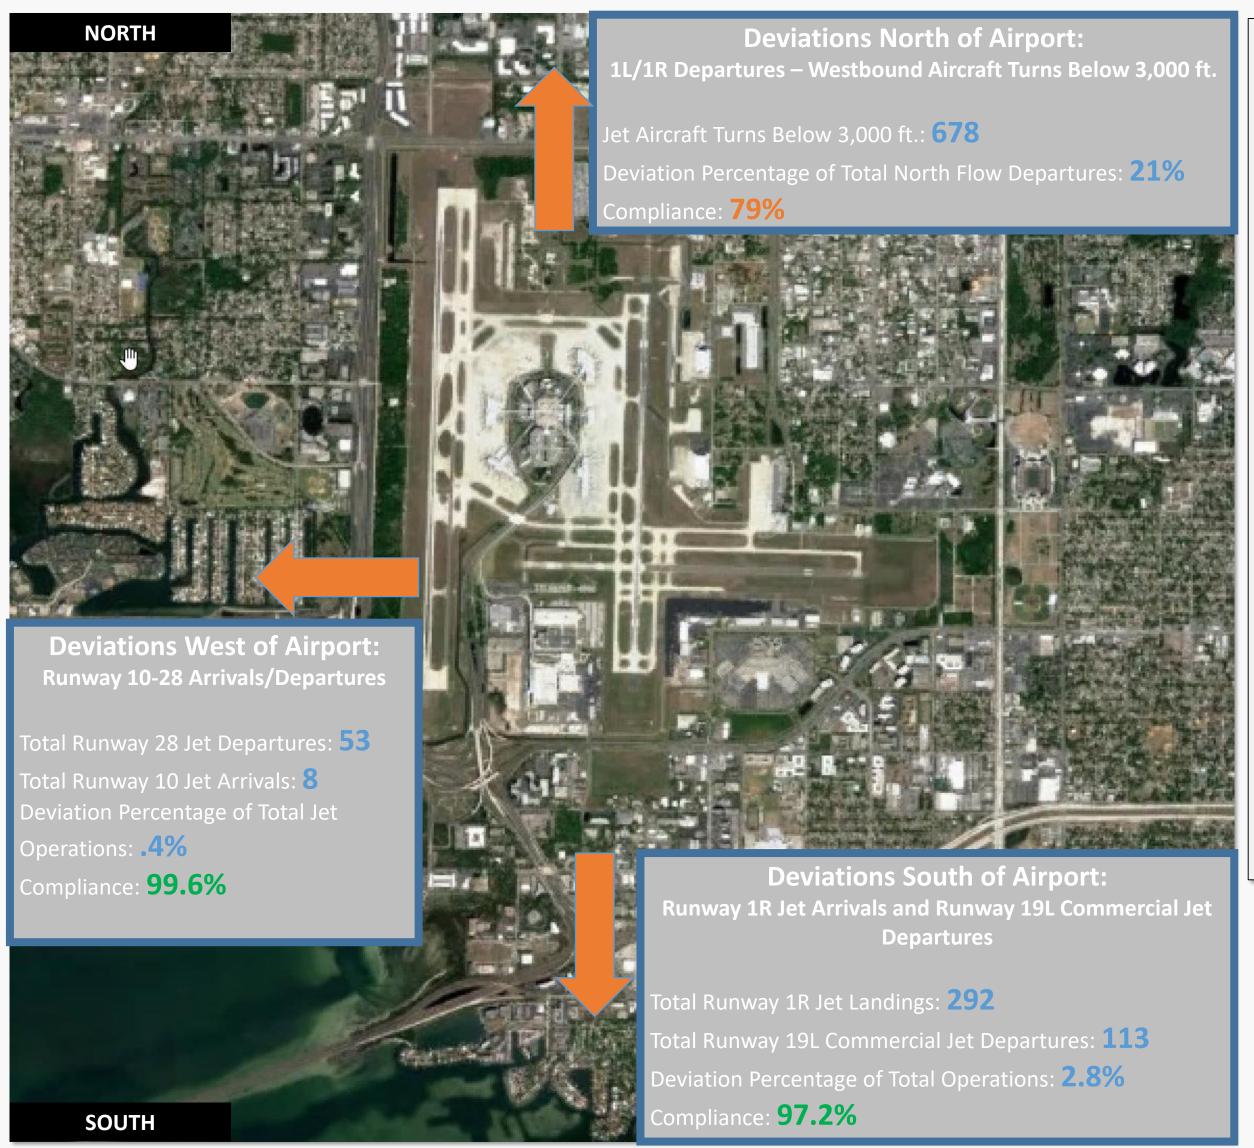

## **Airport Map and Notes**

- -Total Complaints based on complaints logged as of September 30<sup>th</sup>, 2021.

-Pilot Request Deviations includes commercial jet aircraft departures on Runway 19L and commercial jet aircraft arrivals on Runway 1R.

- -Commercial jet aircraft are: Boeing, Airbus, McDonald Douglas, Douglas Corporation, Bombardier and Embraer commercial aircraft.
- -West Runway Unavailable includes closures for maintenances and emergencies, among other factors.
- -This data is compiled from the noise office software provided by Casper Airport Solutions and may differ from official FAA monthly traffic counts.