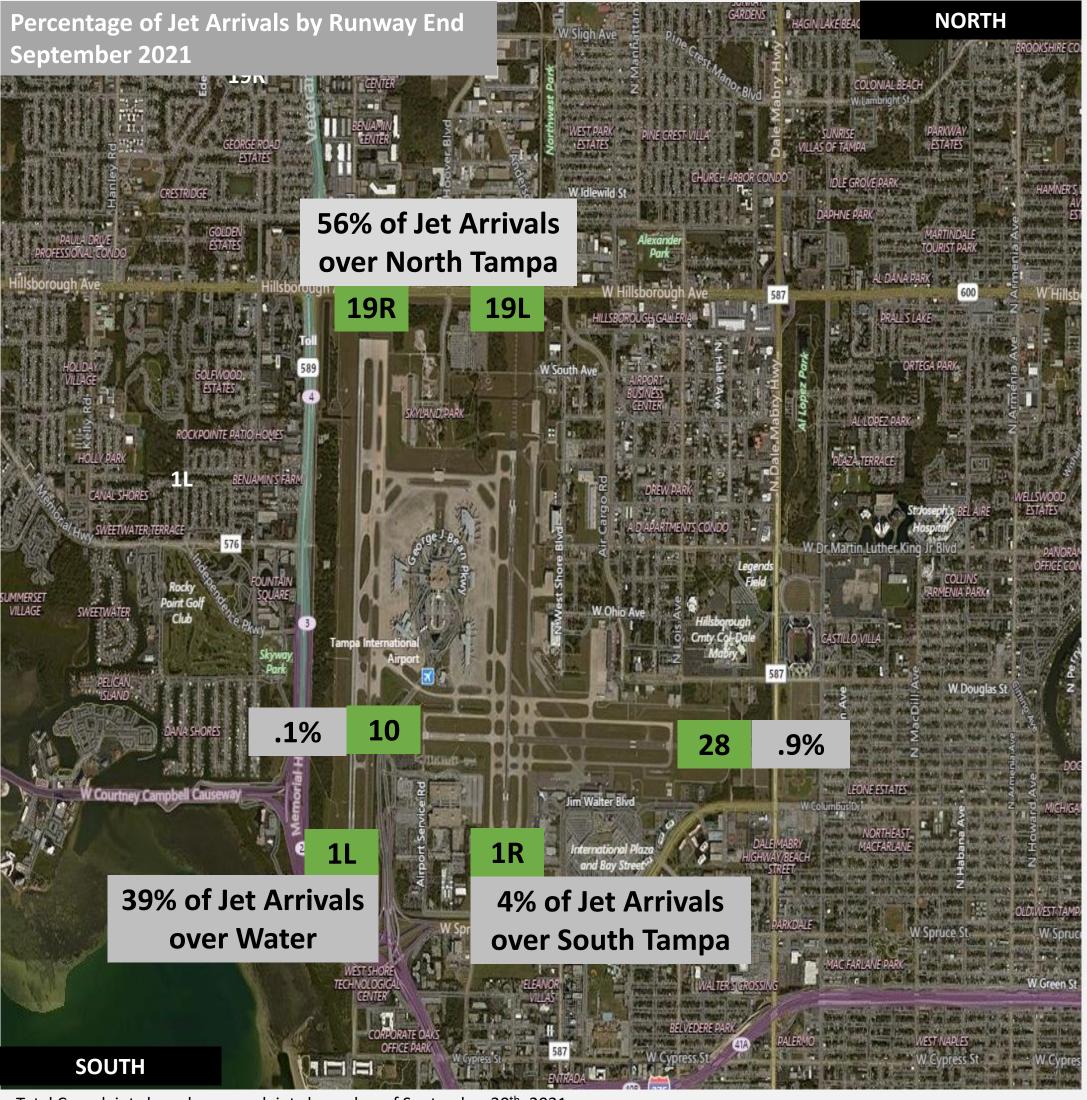

## **Airport Map and Notes**

- -Total Complaints based on complaints logged as of September 30<sup>th</sup>, 2021.

-Pilot Request Deviations includes commercial jet aircraft departures on Runway 19L and commercial jet aircraft arrivals on Runway 1R.

- -Commercial jet aircraft are: Boeing, Airbus, McDonald Douglas, Douglas Corporation, Bombardier and Embraer commercial aircraft.
- -West Runway Unavailable includes closures for maintenances and emergencies, among other factors.
- -This data is compiled from the noise office software provided by Casper Airport Solutions and may differ from official FAA monthly traffic counts.