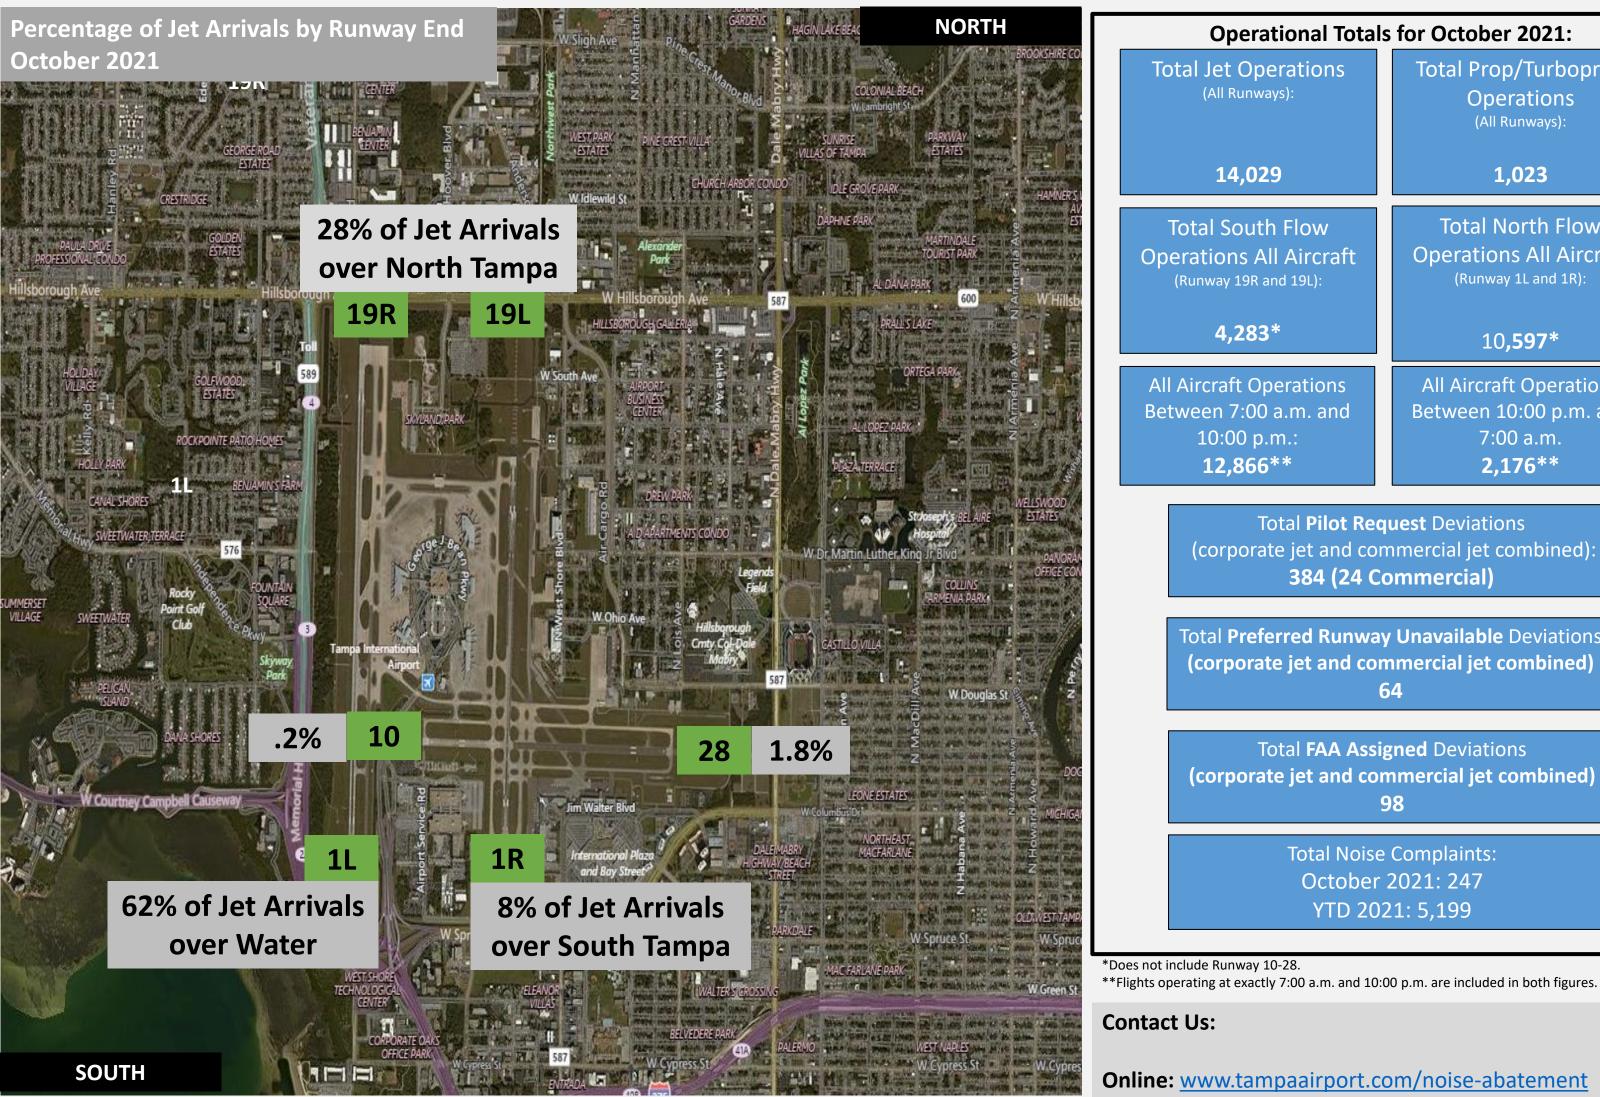

-This data is compiled from the noise office software provided by Casper Airport Solutions and may differ from official FAA monthly traffic counts.

| Operational Totals for October 2021:                                                                                |                                                                                  |
|---------------------------------------------------------------------------------------------------------------------|----------------------------------------------------------------------------------|
| I Jet Operations<br>(All Runways):                                                                                  | Total Prop/Turboprop<br>Operations<br>(All Runways):                             |
| 14,029                                                                                                              | 1,023                                                                            |
| tal South Flow<br>ations All Aircraft<br>Inway 19R and 19L):                                                        | Total North Flow<br>Operations All Aircraft<br>(Runway 1L and 1R):               |
| 4,283*                                                                                                              | 10 <b>,597</b> *                                                                 |
| rcraft Operations<br>een 7:00 a.m. and<br>10:00 p.m.:<br><b>12,866**</b>                                            | All Aircraft Operations<br>Between 10:00 p.m. and<br>7:00 a.m.<br><b>2,176**</b> |
| Total <b>Pilot Request</b> Deviations<br>(corporate jet and commercial jet combined):<br><b>384 (24 Commercial)</b> |                                                                                  |
| otal Preferred Runway Unavailable Deviations<br>corporate jet and commercial jet combined)<br>64                    |                                                                                  |
| Total FAA Assigned Deviations<br>(corporate jet and commercial jet combined)<br>98                                  |                                                                                  |
| Total Noise Complaints:<br>October 2021: 247<br>YTD 2021: 5,199                                                     |                                                                                  |
|                                                                                                                     |                                                                                  |