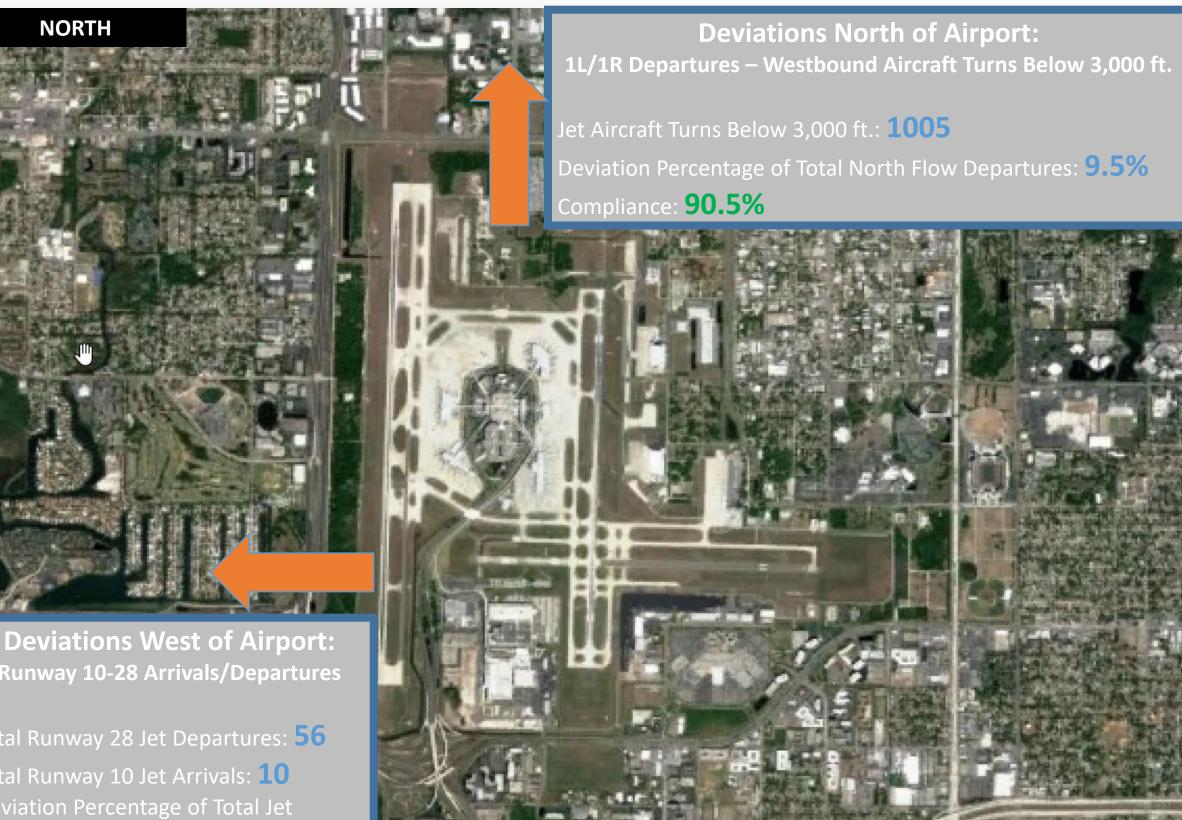

**Runway 10-28 Arrivals/Departures** 

Total Runway 28 Jet Departures: 56 Total Runway 10 Jet Arrivals: 10 Deviation Percentage of Total Jet Operations: .5% Compliance: **99.5%** 

SOUTH