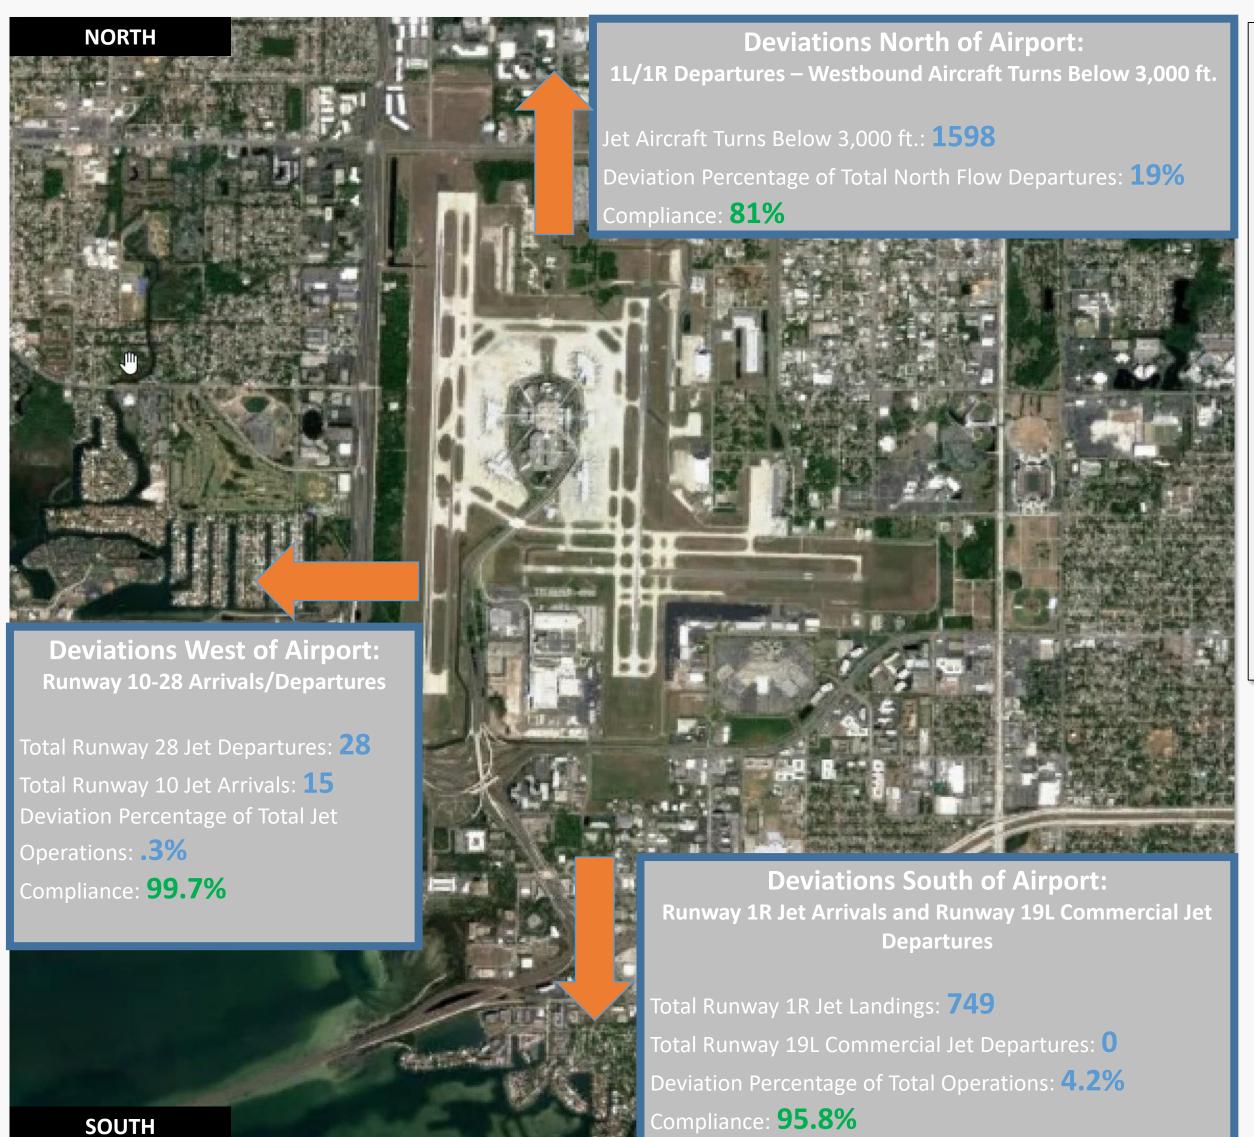

## **Airport Map and Notes**

- -Total Complaints based on complaints logged as of November 30<sup>th</sup>, 2021.

-Pilot Request Deviations includes commercial jet aircraft departures on Runway 19L and commercial jet aircraft arrivals on Runway 1R.

- -Commercial jet aircraft are: Boeing, Airbus, McDonald Douglas, Douglas Corporation, Bombardier and Embraer commercial aircraft.
- -West Runway Unavailable includes closures for maintenances and emergencies, among other factors.
- -This data is compiled from the noise office software provided by Casper Airport Solutions and may differ from official FAA monthly traffic counts.