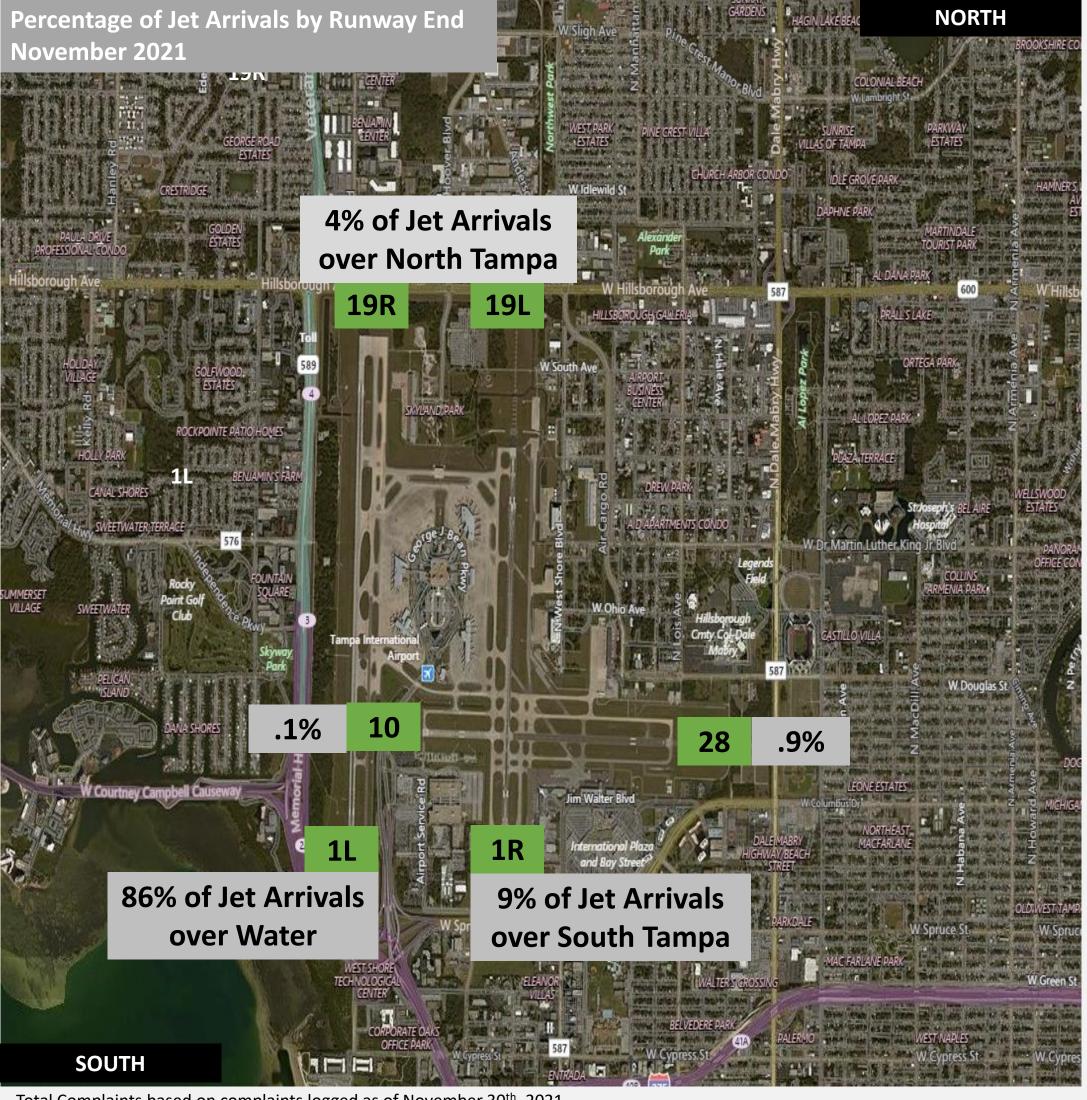

## **Airport Map and Notes**

- -Total Complaints based on complaints logged as of November 30<sup>th</sup>, 2021.

-Pilot Request Deviations includes commercial jet aircraft departures on Runway 19L and commercial jet aircraft arrivals on Runway 1R.

- -Commercial jet aircraft are: Boeing, Airbus, McDonald Douglas, Douglas Corporation, Bombardier and Embraer commercial aircraft.
- -West Runway Unavailable includes closures for maintenances and emergencies, among other factors.
- -This data is compiled from the noise office software provided by Casper Airport Solutions and may differ from official FAA monthly traffic counts.