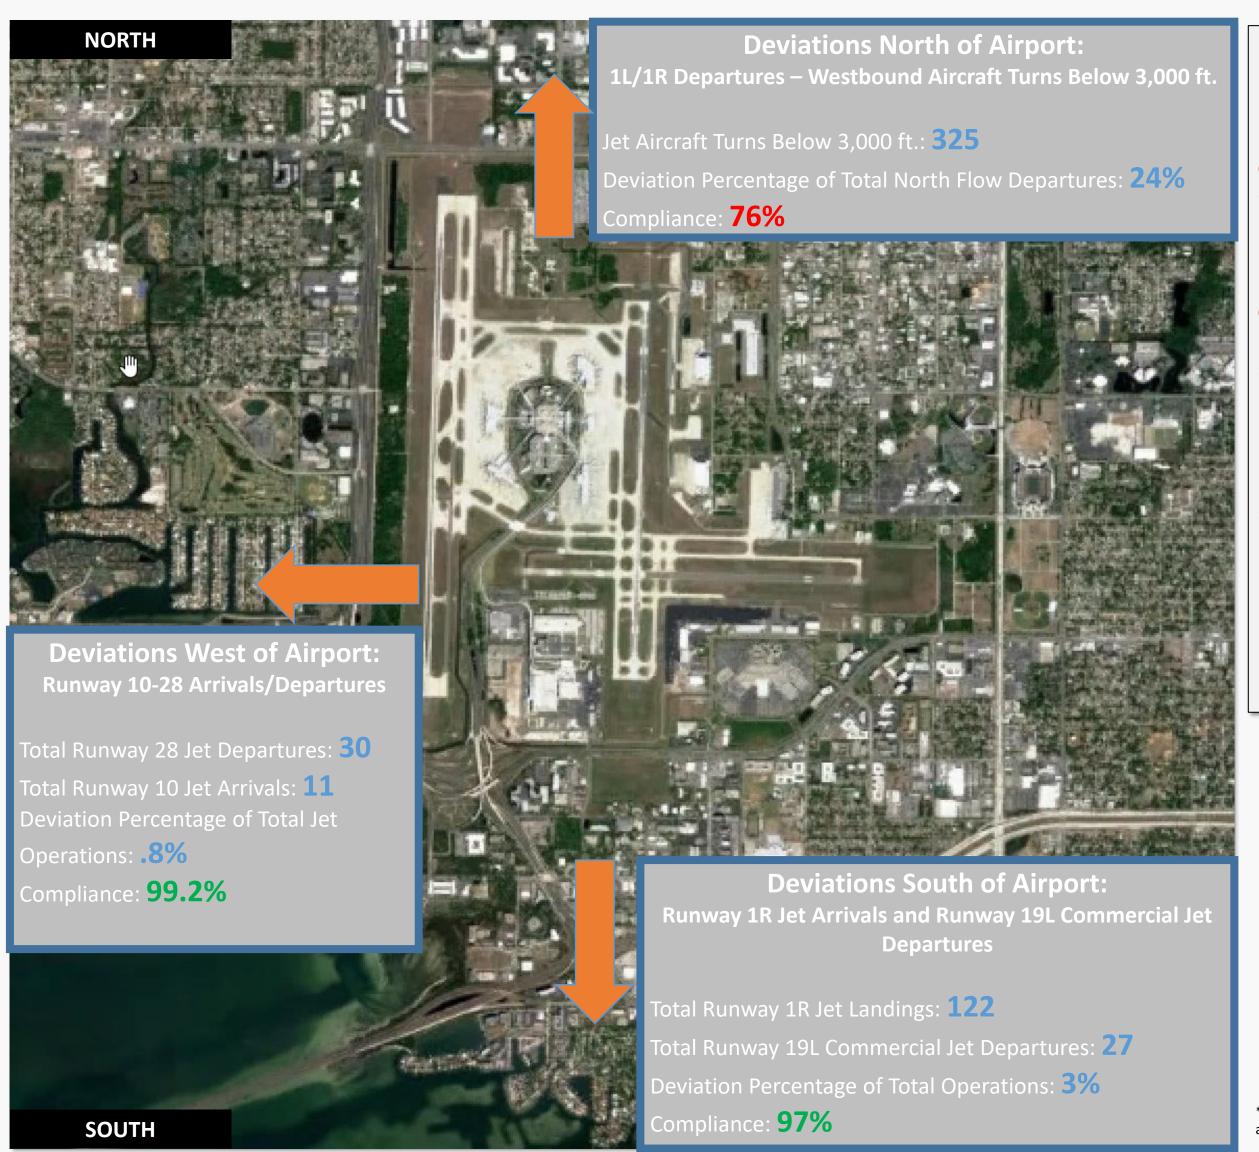

## **Airport Map and Notes**

- -Total Complaints based on complaints logged as of May 31, 2020.

-Pilot Request Deviations includes commercial jet aircraft departures on Runway 19L and commercial jet aircraft arrivals on Runway 1R.

- -Commercial jet aircraft are: Boeing, Airbus, McDonald Douglas, Douglas Corporation, Bombardier and Embraer commercial aircraft.
- -West Runway Unavailable includes closures for maintenances and emergencies, among other factors.
- -This data is compiled from the noise office software provided by Casper Airport Solutions and may differ from official FAA monthly traffic counts.