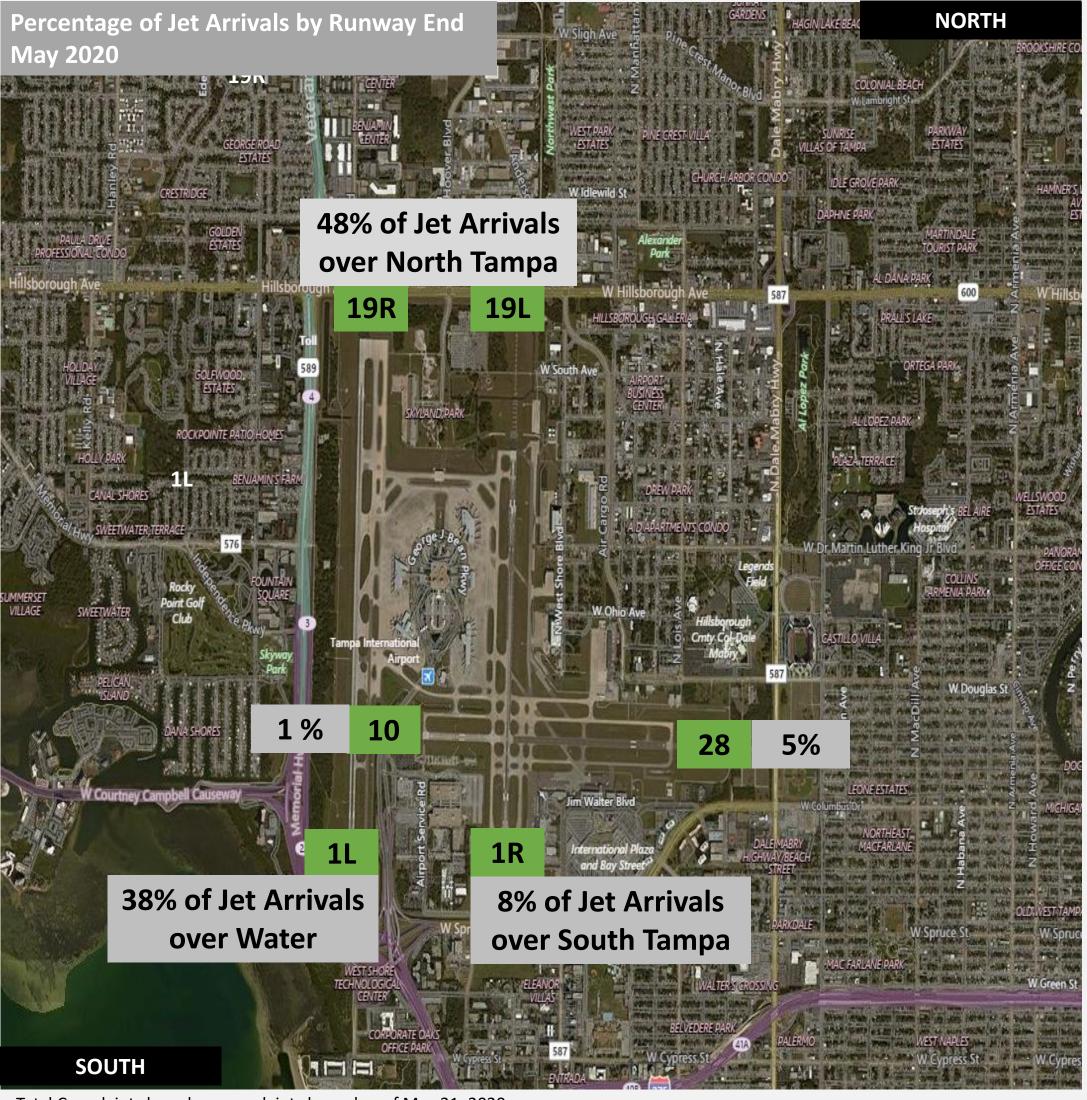

## **Airport Map and Notes**

- -Total Complaints based on complaints logged as of May 31, 2020.

-Pilot Request Deviations includes commercial jet aircraft departures on Runway 19L and commercial jet aircraft arrivals on Runway 1R.

- -Commercial jet aircraft are: Boeing, Airbus, McDonald Douglas, Douglas Corporation, Bombardier and Embraer commercial aircraft.
- -West Runway Unavailable includes closures for maintenances and emergencies, among other factors.
- -This data is compiled from the noise office software provided by Casper Airport Solutions and may differ from official FAA monthly traffic counts.