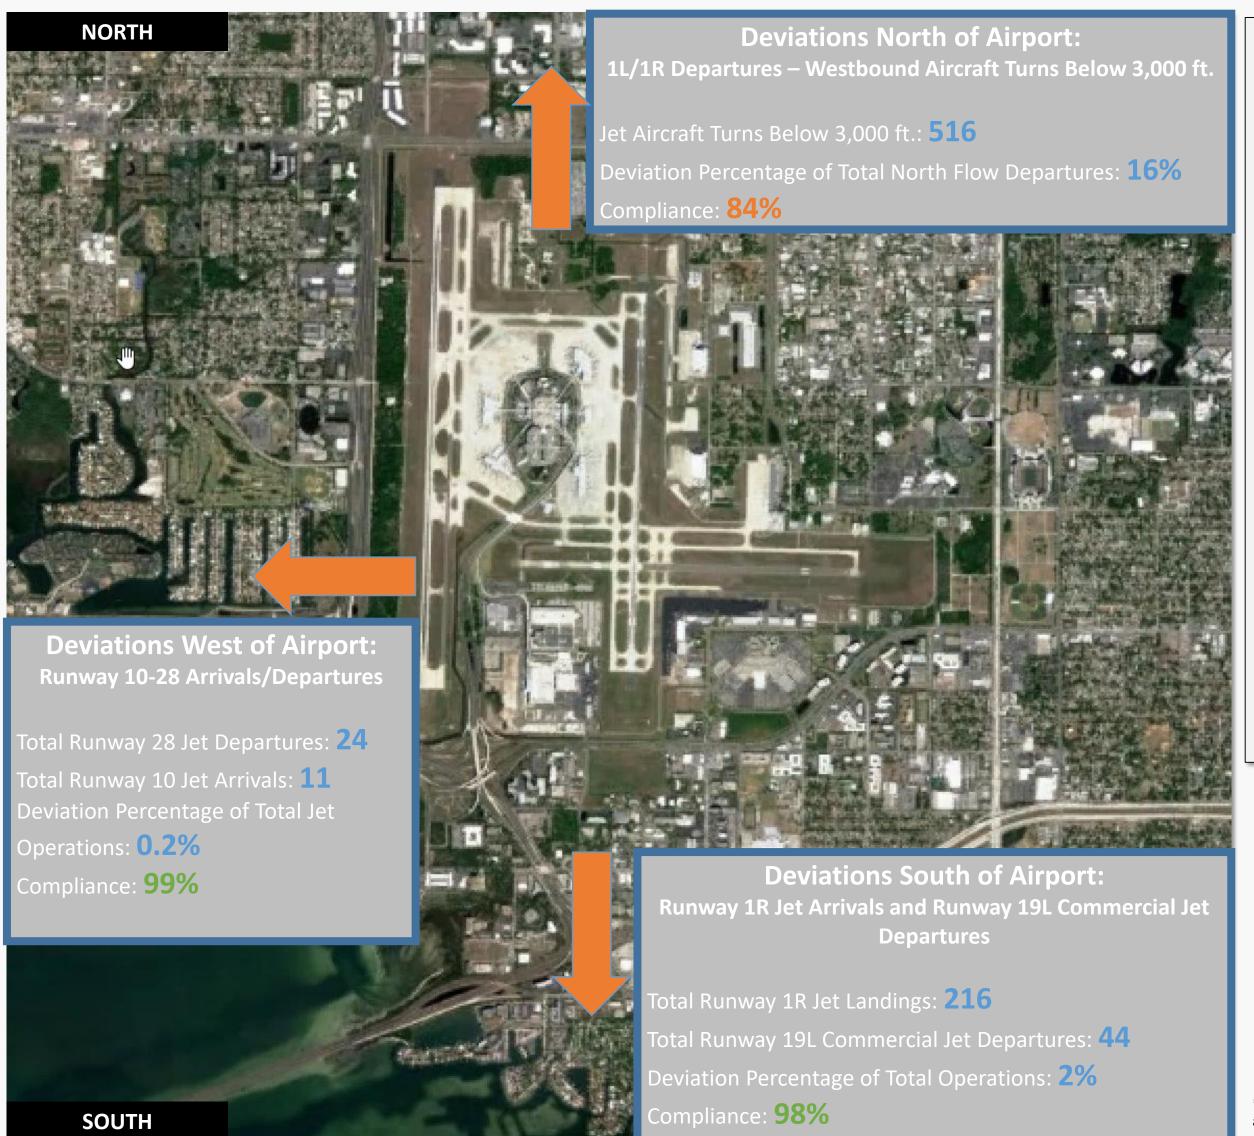

## **Airport Map and Notes**

- -Total Complaints based on complaints logged as of May 31, 2019.

-Pilot Request Deviations includes commercial jet aircraft departures on Runway 19L and commercial jet aircraft arrivals on Runway 1R.

- -Commercial jet aircraft are: Boeing, Airbus, McDonald Douglas, Douglas Corporation, Bombardier and Embraer commercial aircraft.
- -West Runway Unavailable includes closures for maintenances and emergencies, among other factors.
- -This data is compiled from the noise office software provided by Casper Airport Solutions and may differ from official FAA monthly traffic counts.

Total **Pilot Request** Deviations (corporate jet and commercial jet combined): 162 (29 Commercial)

Total **Preferred Runway Unavailable** Deviations (corporate jet and commercial jet combined) **80 (East Runway Closure)** 

Total **FAA Assigned** Deviations (corporate jet and commercial jet combined) 52

> **Total Noise Complaints:** May 2019: 239 YTD 2019: 1,049