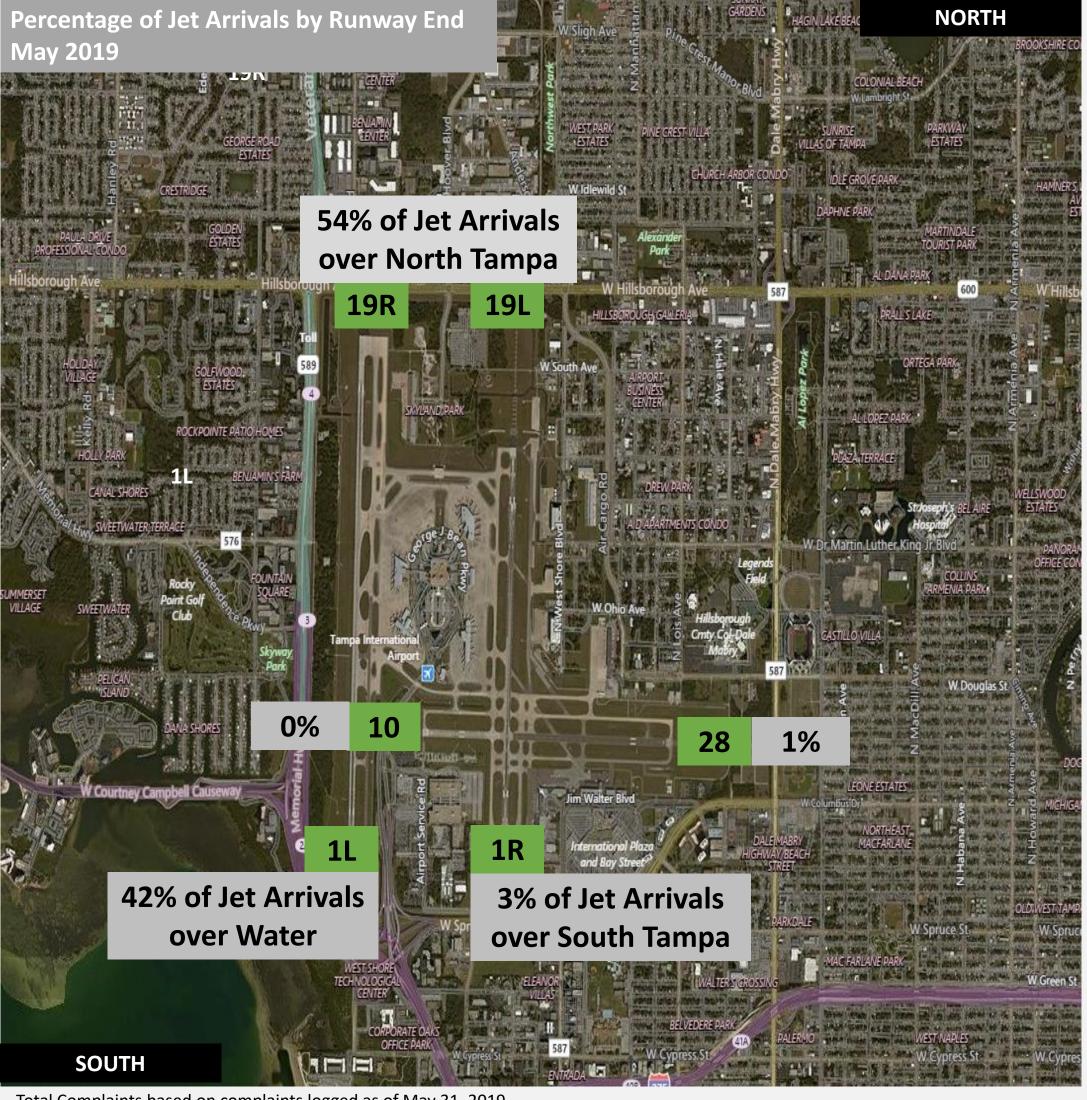

## **Airport Map and Notes**

- -Total Complaints based on complaints logged as of May 31, 2019.

-Pilot Request Deviations includes commercial jet aircraft departures on Runway 19L and commercial jet aircraft arrivals on Runway 1R.

- -Commercial jet aircraft are: Boeing, Airbus, McDonald Douglas, Douglas Corporation, Bombardier and Embraer commercial aircraft.
- -West Runway Unavailable includes closures for maintenances and emergencies, among other factors.
- -This data is compiled from the noise office software provided by Casper Airport Solutions and may differ from official FAA monthly traffic counts.