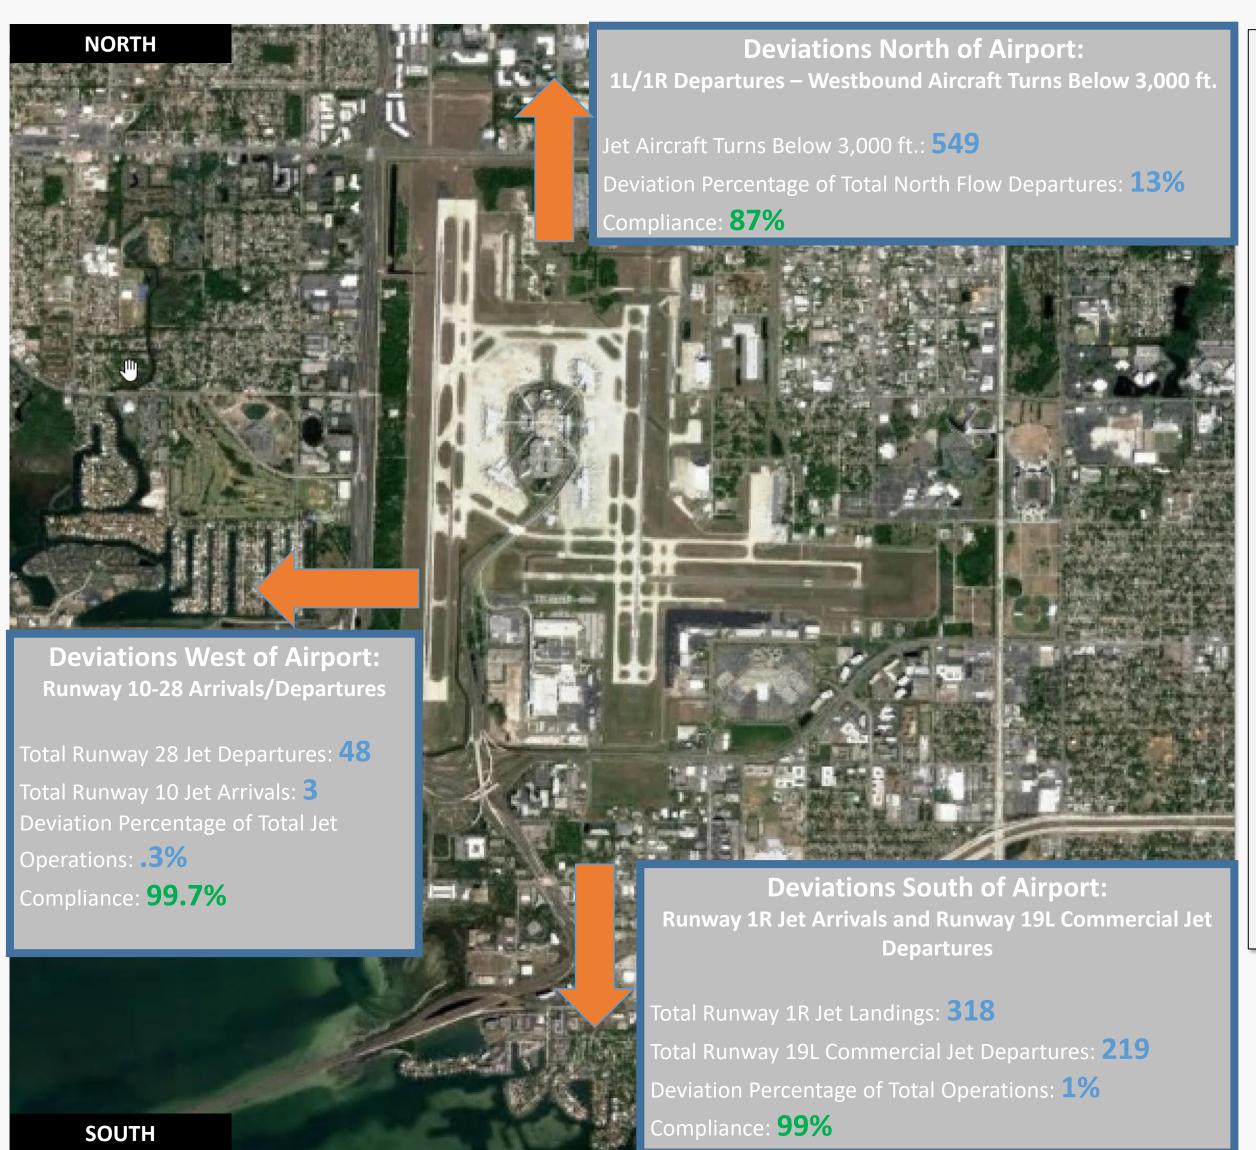

## **Airport Map and Notes**

- -Total Complaints based on complaints logged as of March 31st, 2022.

-Pilot Request Deviations includes commercial jet aircraft departures on Runway 19L and commercial jet aircraft arrivals on Runway 1R.

- -Commercial jet aircraft are: Boeing, Airbus, McDonald Douglas, Douglas Corporation, Bombardier and Embraer commercial aircraft.
- -West Runway Unavailable includes closures for maintenances and emergencies, among other factors.
- -This data is compiled from the noise office software provided by Casper Airport Solutions and may differ from official FAA monthly traffic counts.