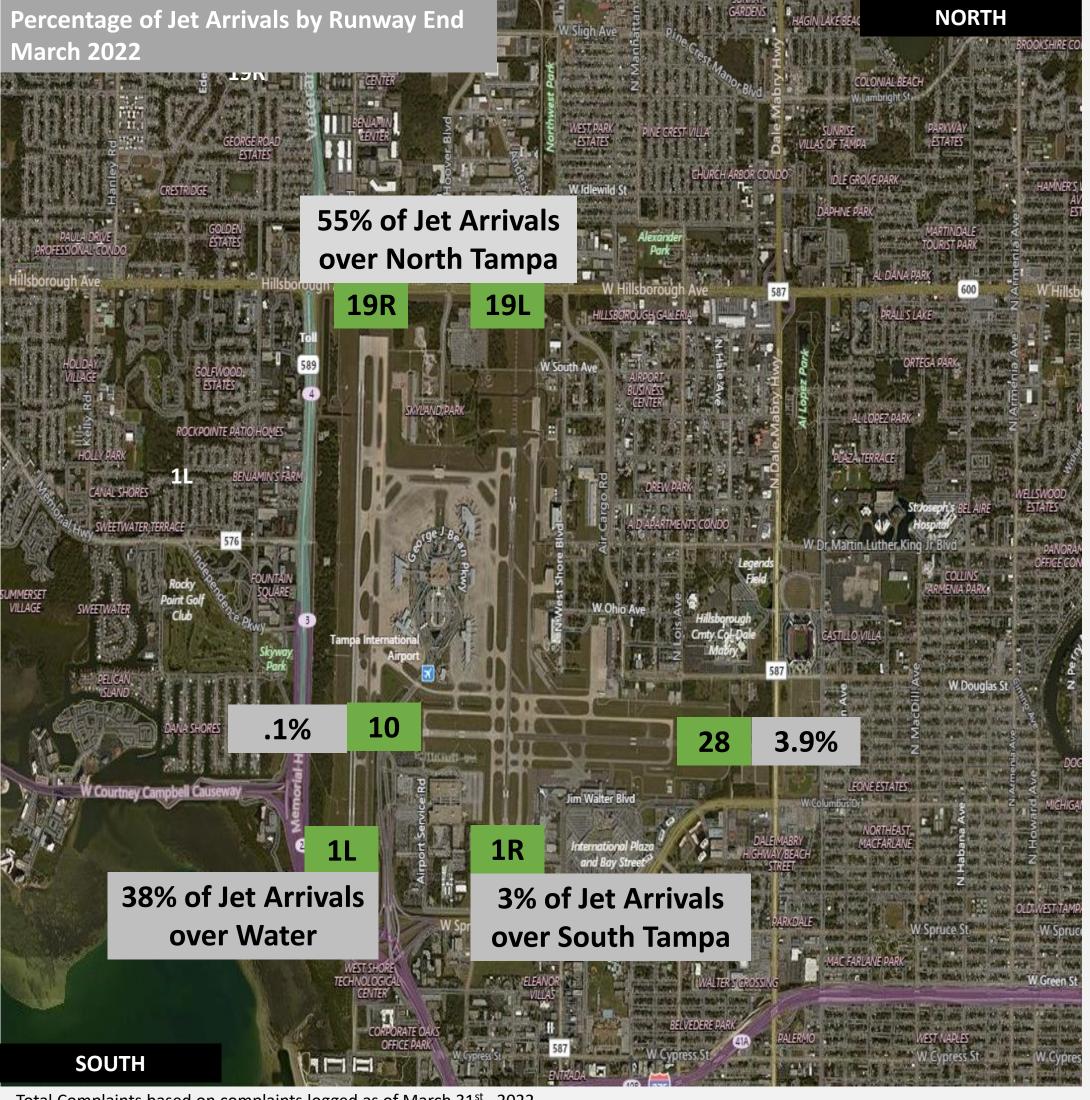

## **Airport Map and Notes**

- -Total Complaints based on complaints logged as of March 31st, 2022.

-Pilot Request Deviations includes commercial jet aircraft departures on Runway 19L and commercial jet aircraft arrivals on Runway 1R.

- -Commercial jet aircraft are: Boeing, Airbus, McDonald Douglas, Douglas Corporation, Bombardier and Embraer commercial aircraft.
- -West Runway Unavailable includes closures for maintenances and emergencies, among other factors.
- -This data is compiled from the noise office software provided by Casper Airport Solutions and may differ from official FAA monthly traffic counts.