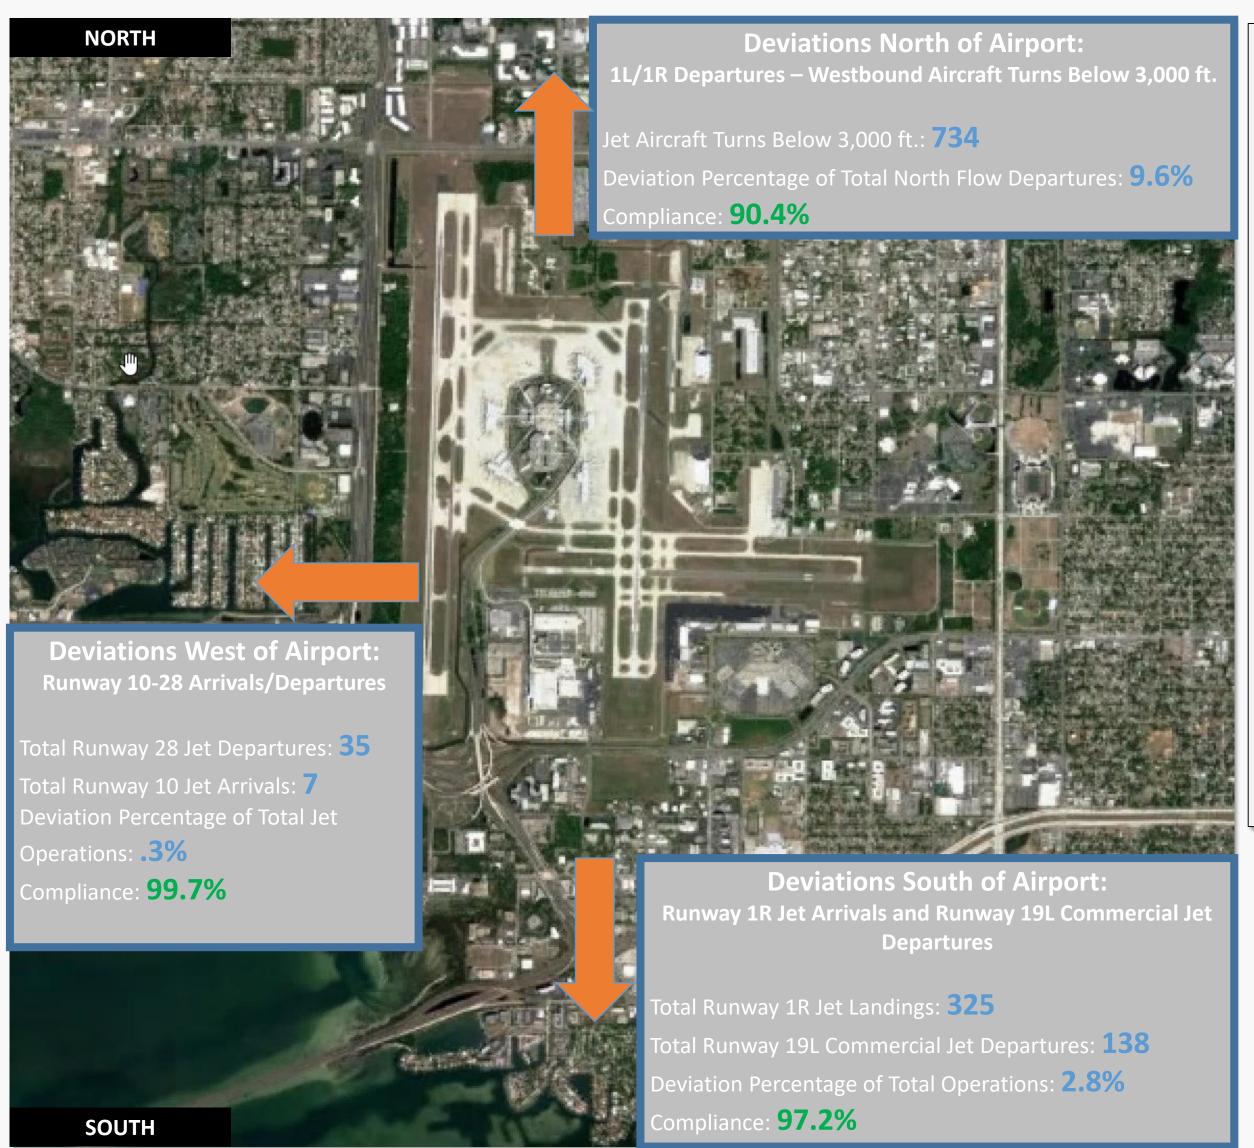

## **Airport Map and Notes**

- -Total Complaints based on complaints logged as of March 31, 2021.

-Pilot Request Deviations includes commercial jet aircraft departures on Runway 19L and commercial jet aircraft arrivals on Runway 1R.

- -Commercial jet aircraft are: Boeing, Airbus, McDonald Douglas, Douglas Corporation, Bombardier and Embraer commercial aircraft.
- -West Runway Unavailable includes closures for maintenances and emergencies, among other factors.
- -This data is compiled from the noise office software provided by Casper Airport Solutions and may differ from official FAA monthly traffic counts.

Total **Pilot Request** Deviations (corporate jet and commercial jet combined): 242 (48 Commercial)

Total **Preferred Runway Unavailable** Deviations (corporate jet and commercial jet combined) 176

Total **FAA Assigned** Deviations (corporate jet and commercial jet combined)