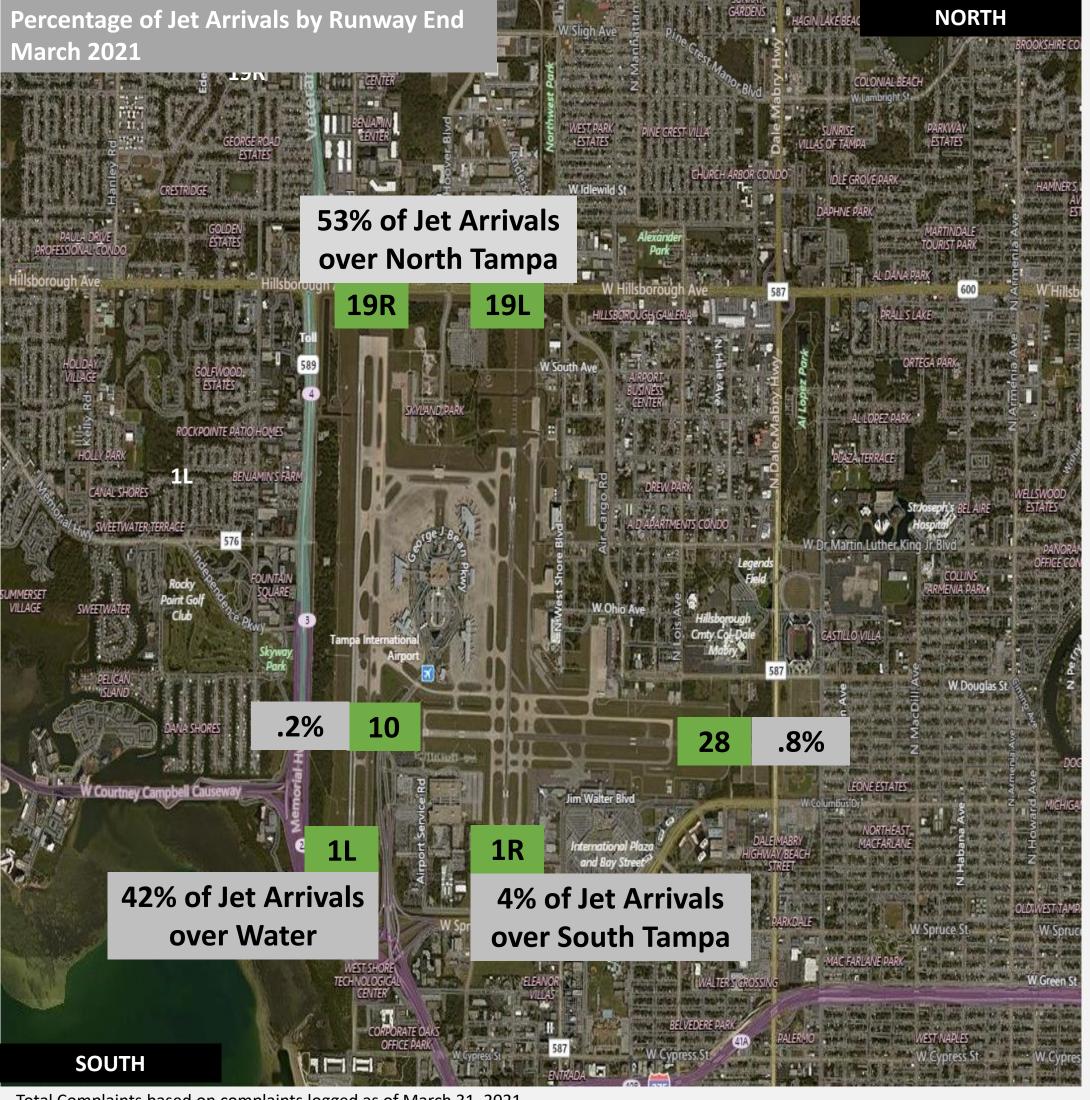

## **Airport Map and Notes**

- -Total Complaints based on complaints logged as of March 31, 2021.

-Pilot Request Deviations includes commercial jet aircraft departures on Runway 19L and commercial jet aircraft arrivals on Runway 1R.

- -Commercial jet aircraft are: Boeing, Airbus, McDonald Douglas, Douglas Corporation, Bombardier and Embraer commercial aircraft.
- -West Runway Unavailable includes closures for maintenances and emergencies, among other factors.
- -This data is compiled from the noise office software provided by Casper Airport Solutions and may differ from official FAA monthly traffic counts.