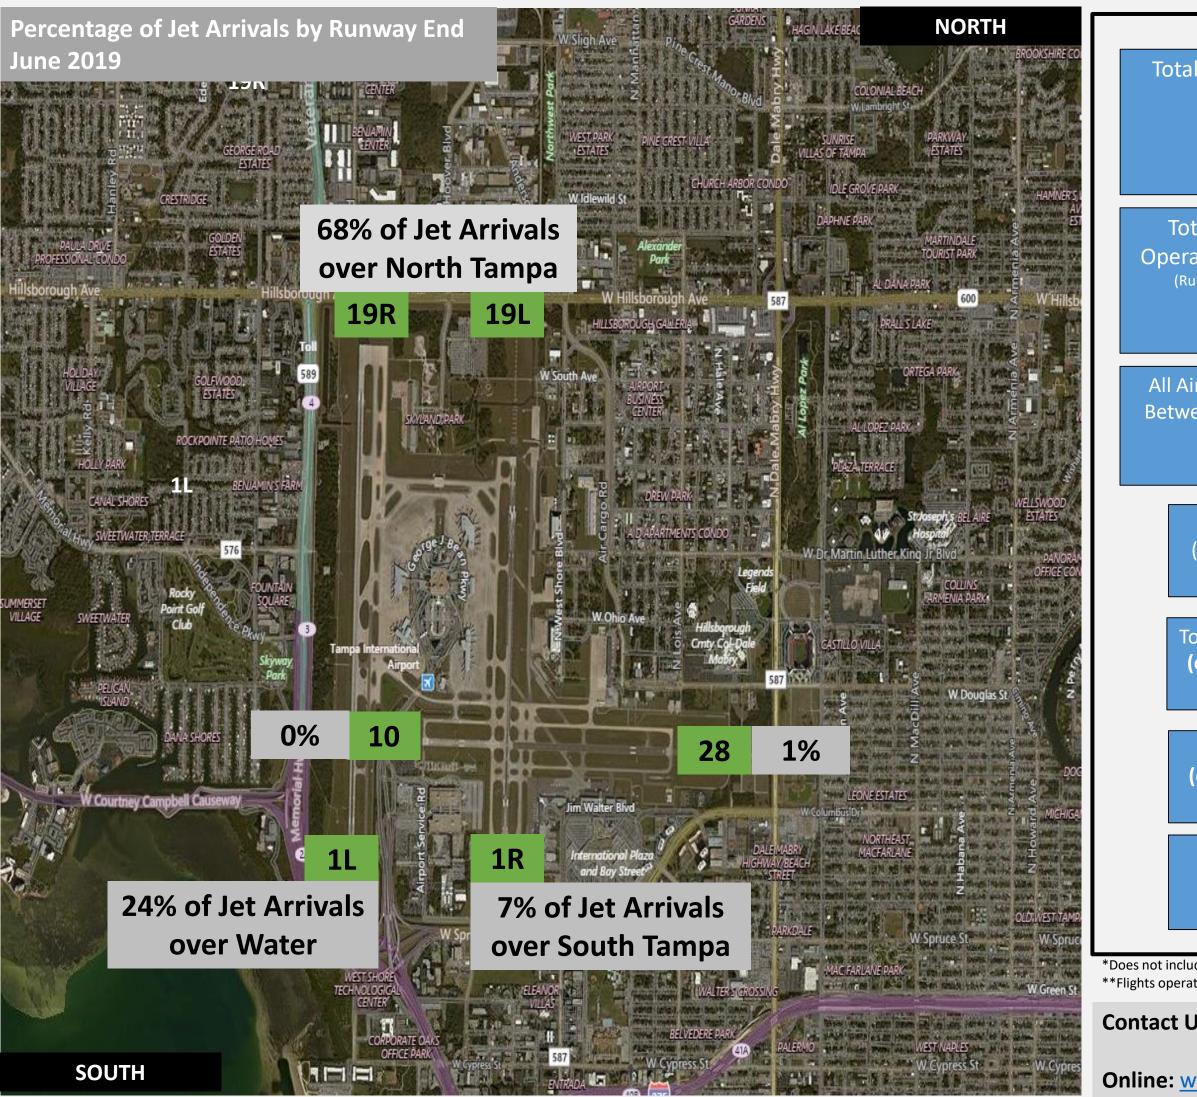

## **Airport Map and Notes**

-Total Complaints based on complaints logged as of June 30, 2019.

-Commercial jet aircraft are: Boeing, Airbus, McDonald Douglas, Douglas Corporation, Bombardier and Embraer commercial aircraft.

-Pilot Request Deviations includes commercial jet aircraft departures on Runway 19L and commercial jet aircraft arrivals on Runway 1R.

-West Runway Unavailable includes closures for maintenances and emergencies, among other factors.