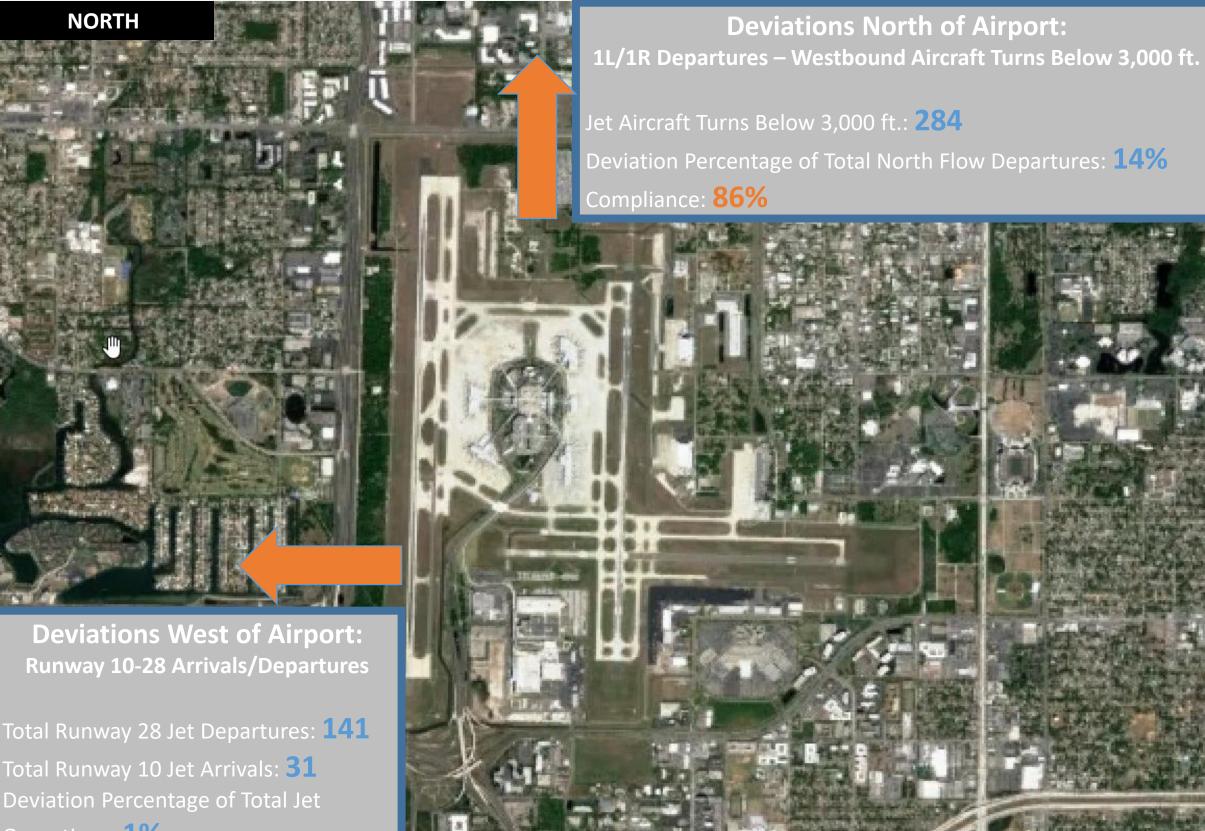

# **Tampa International Airport Monthly Noise Monitoring Office Report** June 2019

**Deviations South of Airport:** Runway 1R Jet Arrivals and Runway 19L Commercial Jet Departures

Total Runway 1R Jet Landings: 480 Total Runway 19L Commercial Jet Departures: 1,762 Deviation Percentage of Total Operations: 16% Compliance: **84%** 

**Runway 10-28 Arrivals/Departures** 

Total Runway 10 Jet Arrivals: **31** Deviation Percentage of Total Jet Operations: **1%** Compliance: 99%

SOUTH

-Pilot Request Deviations includes commercial jet aircraft departures on Runway 19L and commercial jet aircraft arrivals on Runway 1R.

-West Runway Unavailable includes closures for maintenances and emergencies, among other factors.