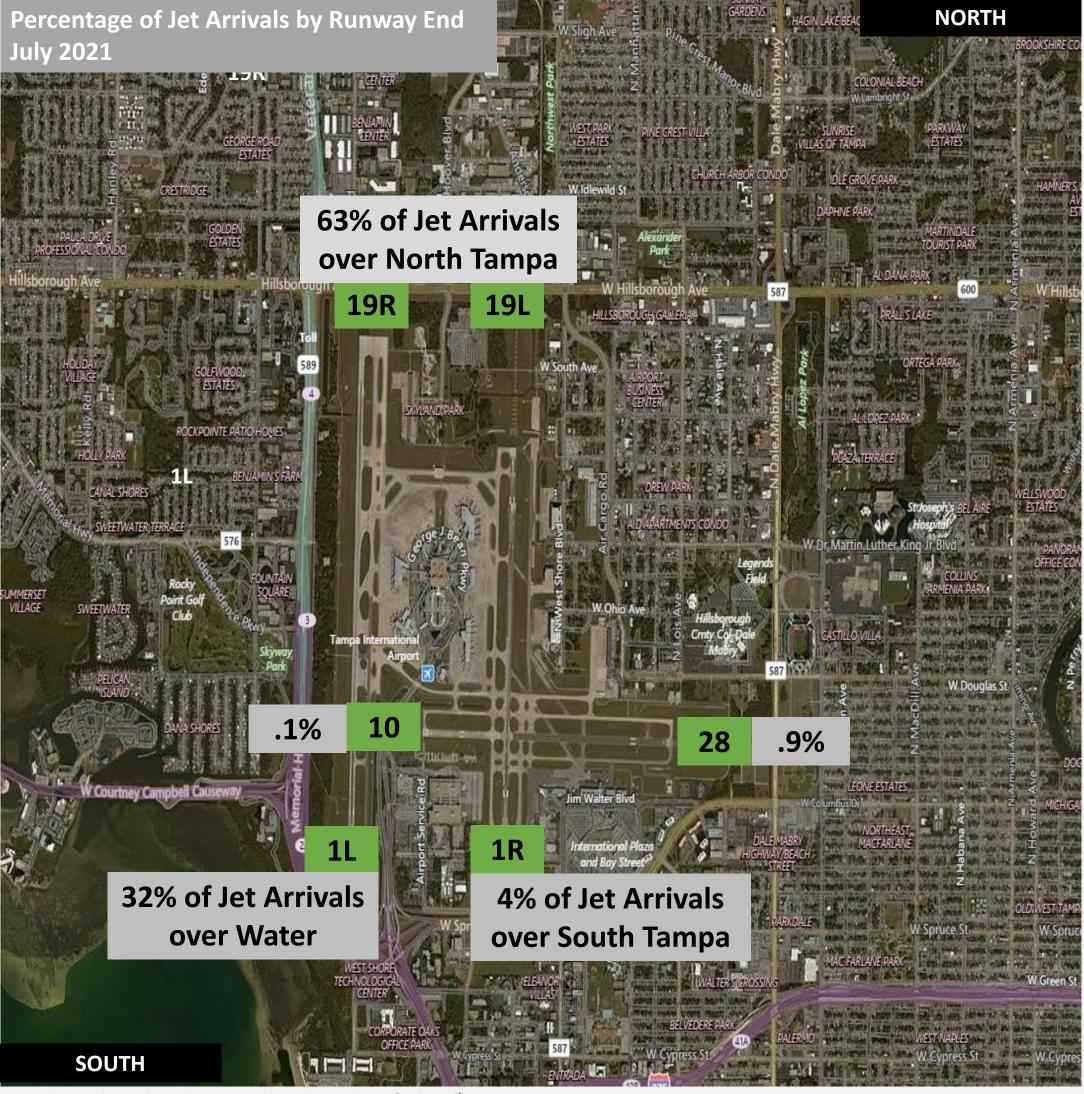

## **Airport Map and Notes**

- -Total Complaints based on complaints logged as of July 31th, 2021.

-Pilot Request Deviations includes commercial jet aircraft departures on Runway 19L and commercial jet aircraft arrivals on Runway 1R.

- -Commercial jet aircraft are: Boeing, Airbus, McDonald Douglas, Douglas Corporation, Bombardier and Embraer commercial aircraft.
- -West Runway Unavailable includes closures for maintenances and emergencies, among other factors.
- -This data is compiled from the noise office software provided by Casper Airport Solutions and may differ from official FAA monthly traffic counts.