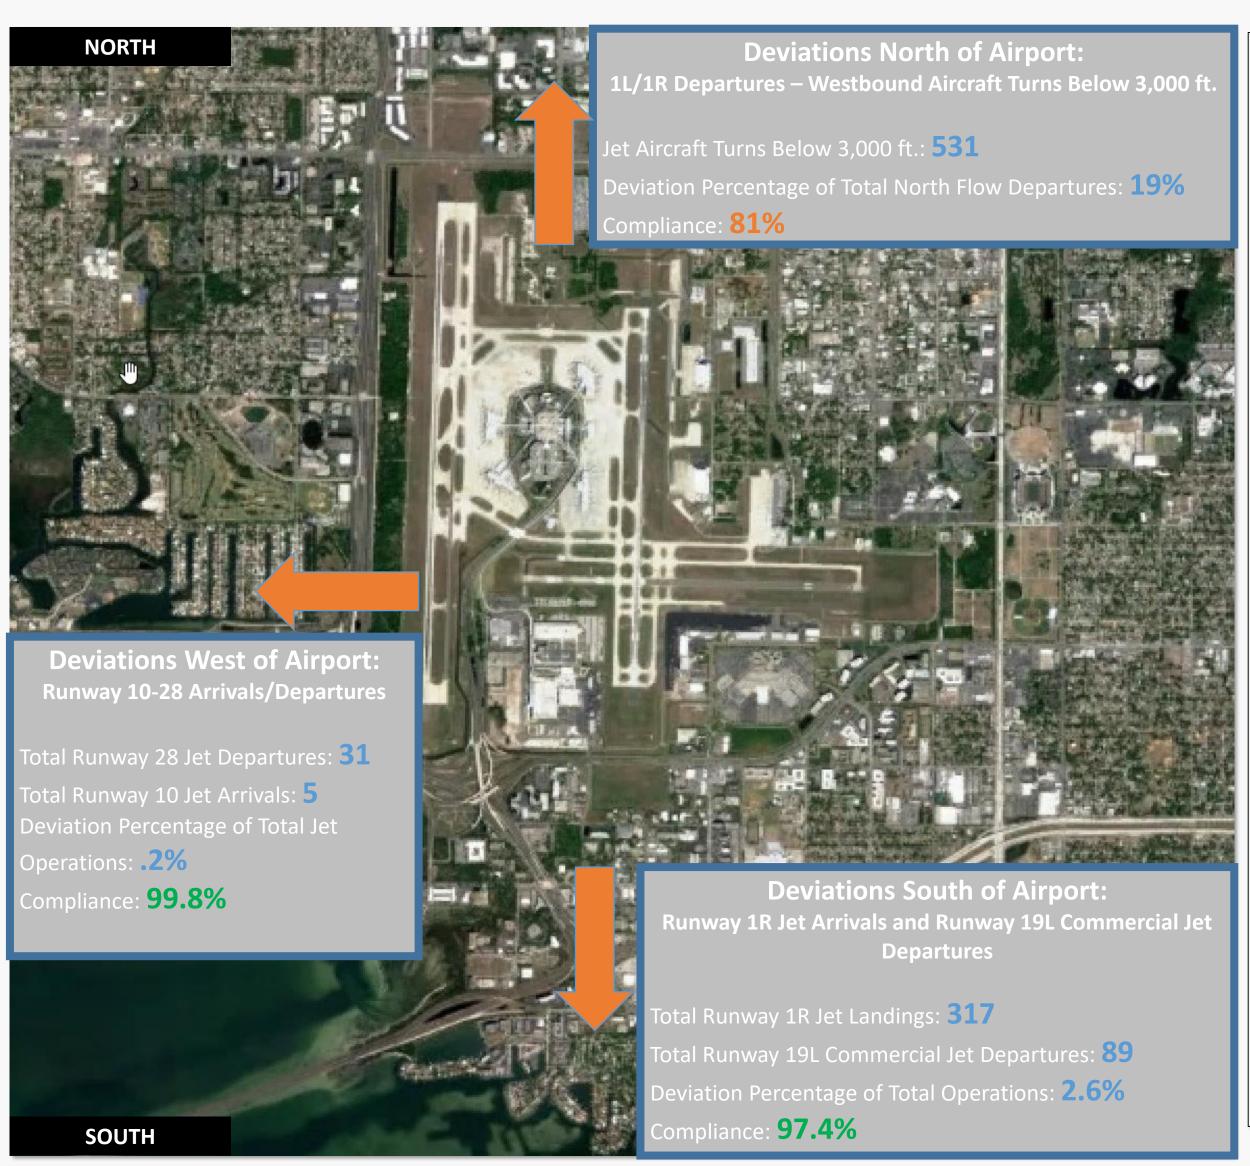

## **Airport Map and Notes**

- -Total Complaints based on complaints logged as of July 31th, 2021.

-Pilot Request Deviations includes commercial jet aircraft departures on Runway 19L and commercial jet aircraft arrivals on Runway 1R.

- -Commercial jet aircraft are: Boeing, Airbus, McDonald Douglas, Douglas Corporation, Bombardier and Embraer commercial aircraft.
- -West Runway Unavailable includes closures for maintenances and emergencies, among other factors.
- -This data is compiled from the noise office software provided by Casper Airport Solutions and may differ from official FAA monthly traffic counts.