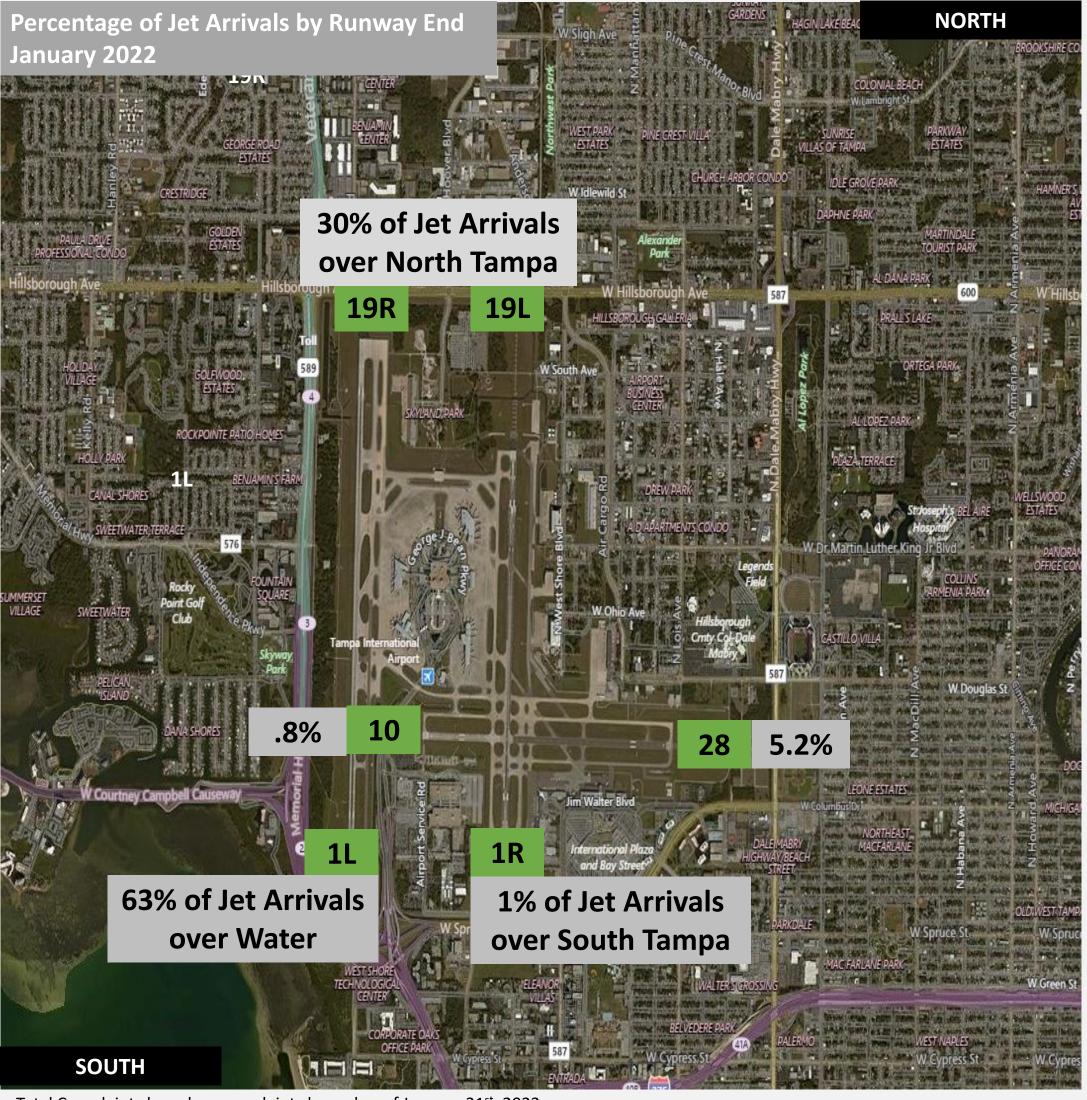

## **Airport Map and Notes**

- -Total Complaints based on complaints logged as of January 31st, 2022.

-Pilot Request Deviations includes commercial jet aircraft departures on Runway 19L and commercial jet aircraft arrivals on Runway 1R.

- -Commercial jet aircraft are: Boeing, Airbus, McDonald Douglas, Douglas Corporation, Bombardier and Embraer commercial aircraft.
- -West Runway Unavailable includes closures for maintenances and emergencies, among other factors.
- -This data is compiled from the noise office software provided by Casper Airport Solutions and may differ from official FAA monthly traffic counts.