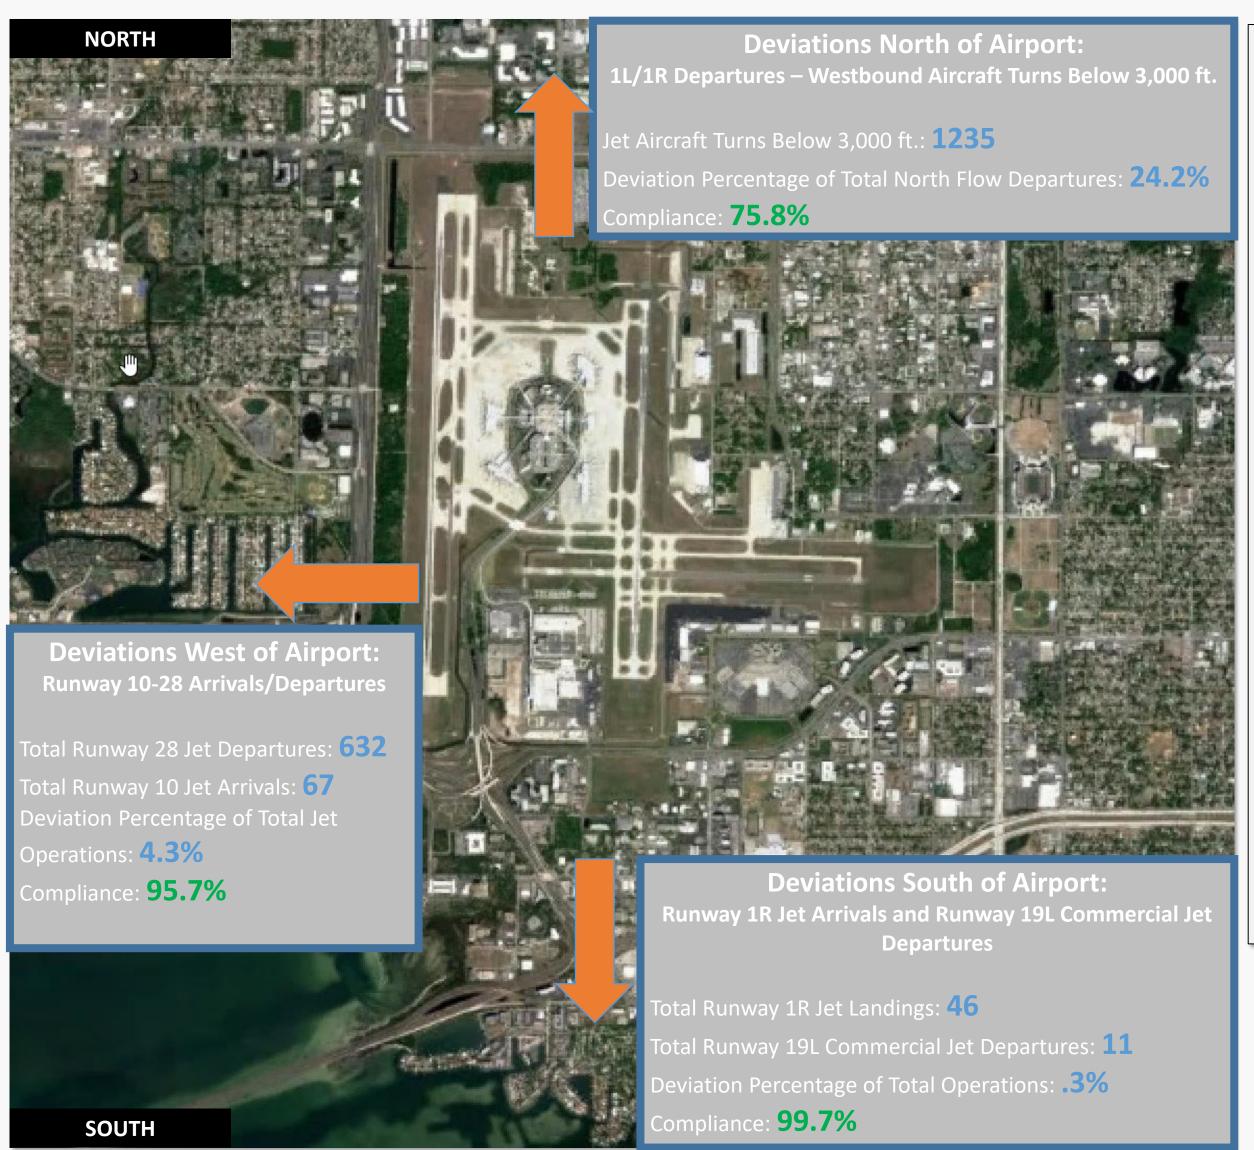

## **Airport Map and Notes**

- -Total Complaints based on complaints logged as of January 31st, 2022.

-Pilot Request Deviations includes commercial jet aircraft departures on Runway 19L and commercial jet aircraft arrivals on Runway 1R.

- -Commercial jet aircraft are: Boeing, Airbus, McDonald Douglas, Douglas Corporation, Bombardier and Embraer commercial aircraft.
- -West Runway Unavailable includes closures for maintenances and emergencies, among other factors.
- -This data is compiled from the noise office software provided by Casper Airport Solutions and may differ from official FAA monthly traffic counts.