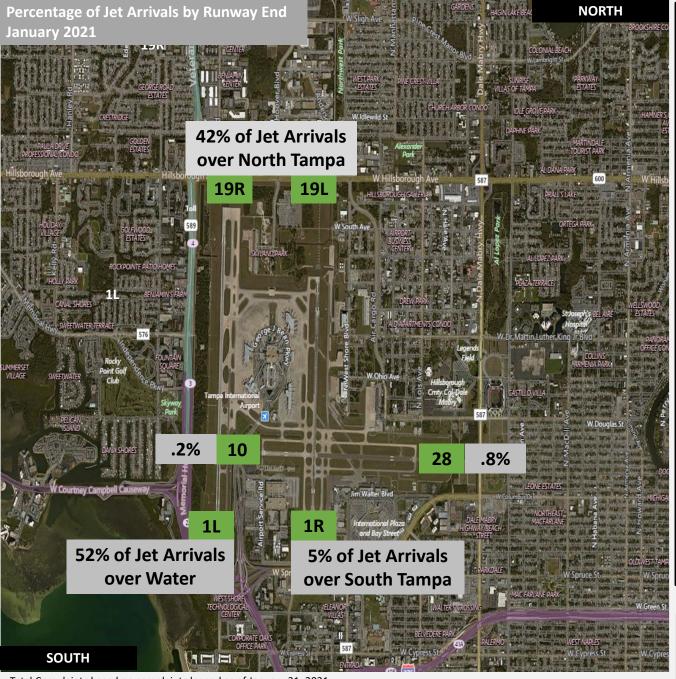

## **Airport Map and Notes**

- -Total Complaints based on complaints logged as of January 31, 2021.
- -Commercial jet aircraft are: Boeing, Airbus, McDonald Douglas, Douglas Corporation, Bombardier and Embraer commercial aircraft.
- -Pilot Request Deviations includes commercial jet aircraft departures on Runway 19L and commercial jet aircraft arrivals on Runway 1R.
- -West Runway Unavailable includes closures for maintenances and emergencies, among other factors.
- -This data is compiled from the noise office software provided by Casper Airport Solutions and may differ from official FAA monthly traffic counts.