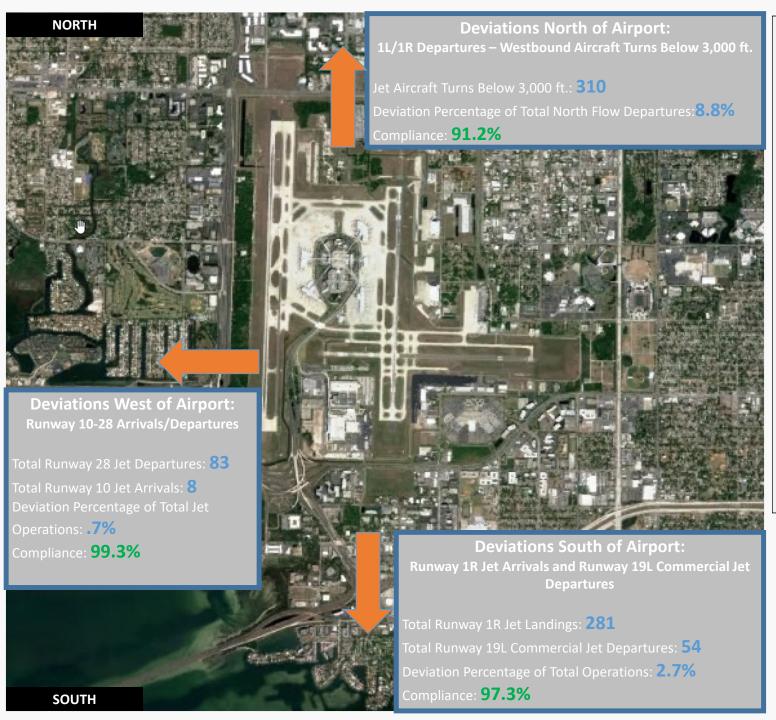

## **Airport Map and Notes**

- -Total Complaints based on complaints logged as of January 31, 2021.
- -Commercial jet aircraft are: Boeing, Airbus, McDonald Douglas, Douglas Corporation, Bombardier and Embraer commercial aircraft.
- -Pilot Request Deviations includes commercial jet aircraft departures on Runway 19L and commercial jet aircraft arrivals on Runway 1R.
- -West Runway Unavailable includes closures for maintenances and emergencies, among other factors.
- -This data is compiled from the noise office software provided by Casper Airport Solutions and may differ from official FAA monthly traffic counts.

Total **Pilot Request** Deviations (corporate jet and commercial jet combined): **275 (32 Commercial)** 

Total **Preferred Runway Unavailable** Deviations (corporate jet and commercial jet combined)

76

Total FAA Assigned Deviations (corporate jet and commercial jet combined)
68