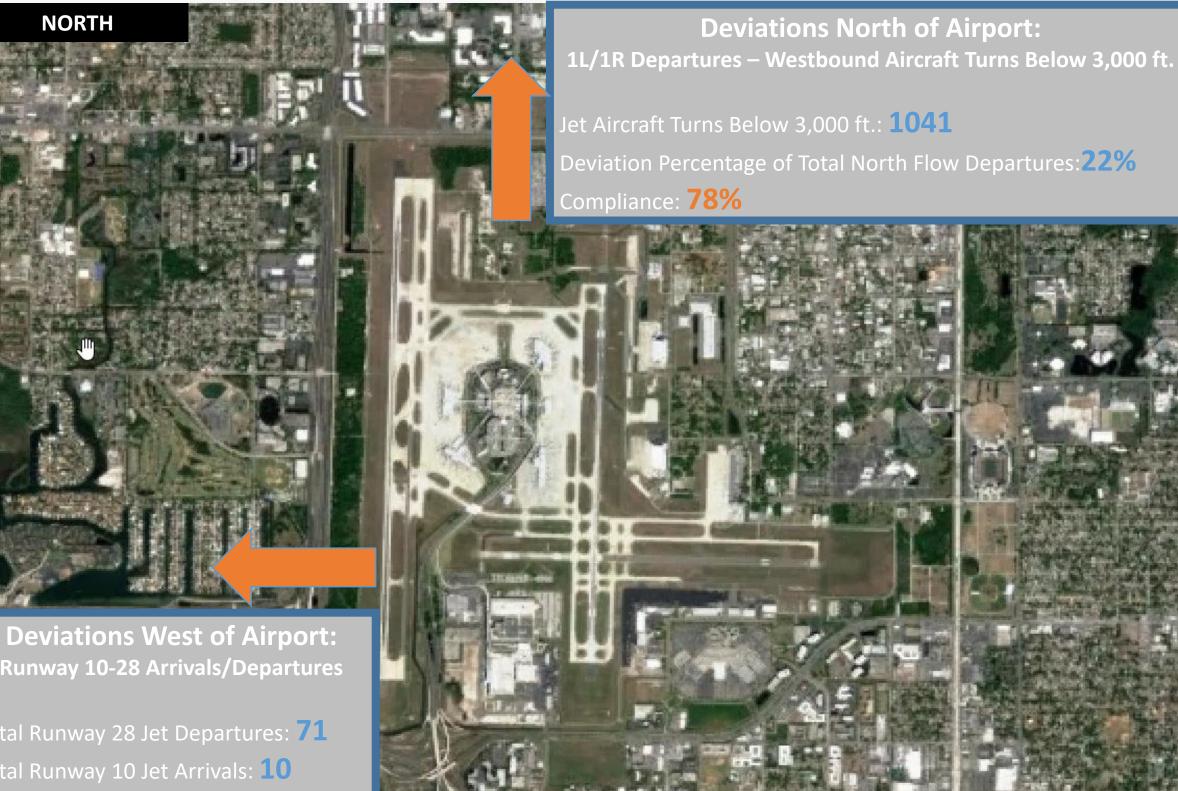

**Runway 10-28 Arrivals/Departures** 

Total Runway 28 Jet Departures: **71** Total Runway 10 Jet Arrivals: 10 Deviation Percentage of Total Jet Operations: .4% Compliance: **99.6%** 

SOUTH