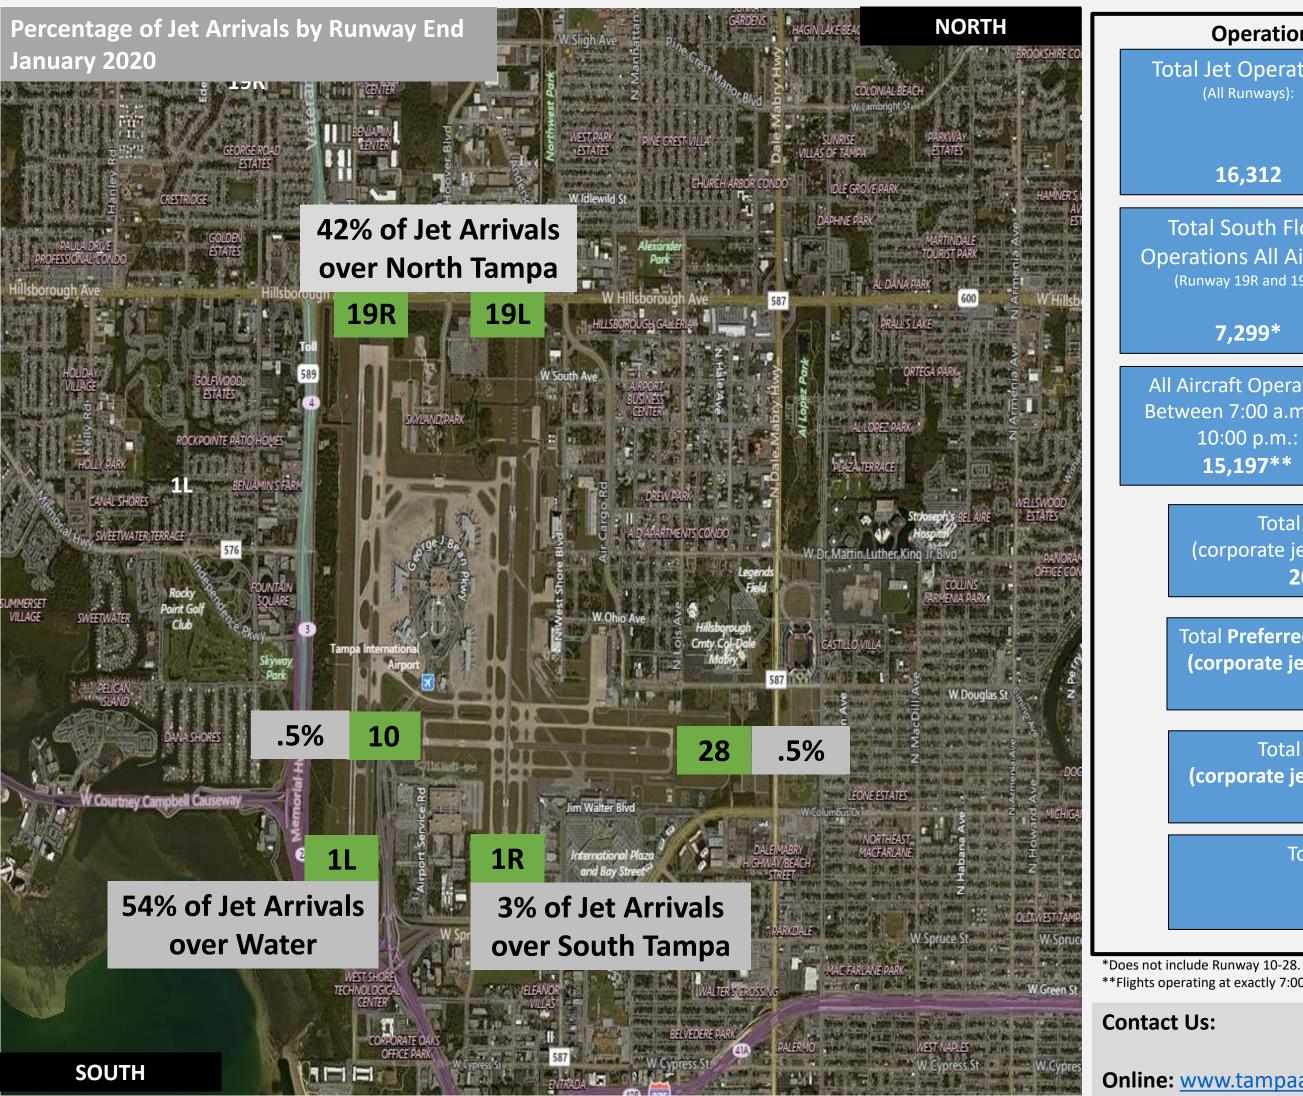

-This data is compiled from the noise office software provided by Casper Airport Solutions and may differ from official FAA monthly traffic counts.

| <b>Operational Totals for January 2020:</b>                                                                         |                                                                                  |
|---------------------------------------------------------------------------------------------------------------------|----------------------------------------------------------------------------------|
| I Jet Operations<br>(All Runways):                                                                                  | Total Prop/Turboprop<br>Operations<br>(All Runways):                             |
| 16,312                                                                                                              | 1,056                                                                            |
| tal South Flow<br>ations All Aircraft<br>unway 19R and 19L):                                                        | Total North Flow<br>Operations All Aircraft<br>(Runway 1L and 1R):               |
| 7,299*                                                                                                              | 10,013*                                                                          |
| rcraft Operations<br>een 7:00 a.m. and<br>10:00 p.m.:<br><b>15,197**</b>                                            | All Aircraft Operations<br>Between 10:00 p.m. and<br>7:00 a.m.<br><b>2,591**</b> |
| Total <b>Pilot Request</b> Deviations<br>(corporate jet and commercial jet combined):<br><b>201 (19 Commercial)</b> |                                                                                  |
| otal Preferred Runway Unavailable Deviations<br>corporate jet and commercial jet combined)<br>170                   |                                                                                  |
| Total FAA Assigned Deviations<br>(corporate jet and commercial jet combined)<br>55                                  |                                                                                  |
| Total Noise Complaints:<br>January 2020: <b>228</b><br>YTD 2020: <b>228</b>                                         |                                                                                  |
| de Runway 10-28.                                                                                                    |                                                                                  |