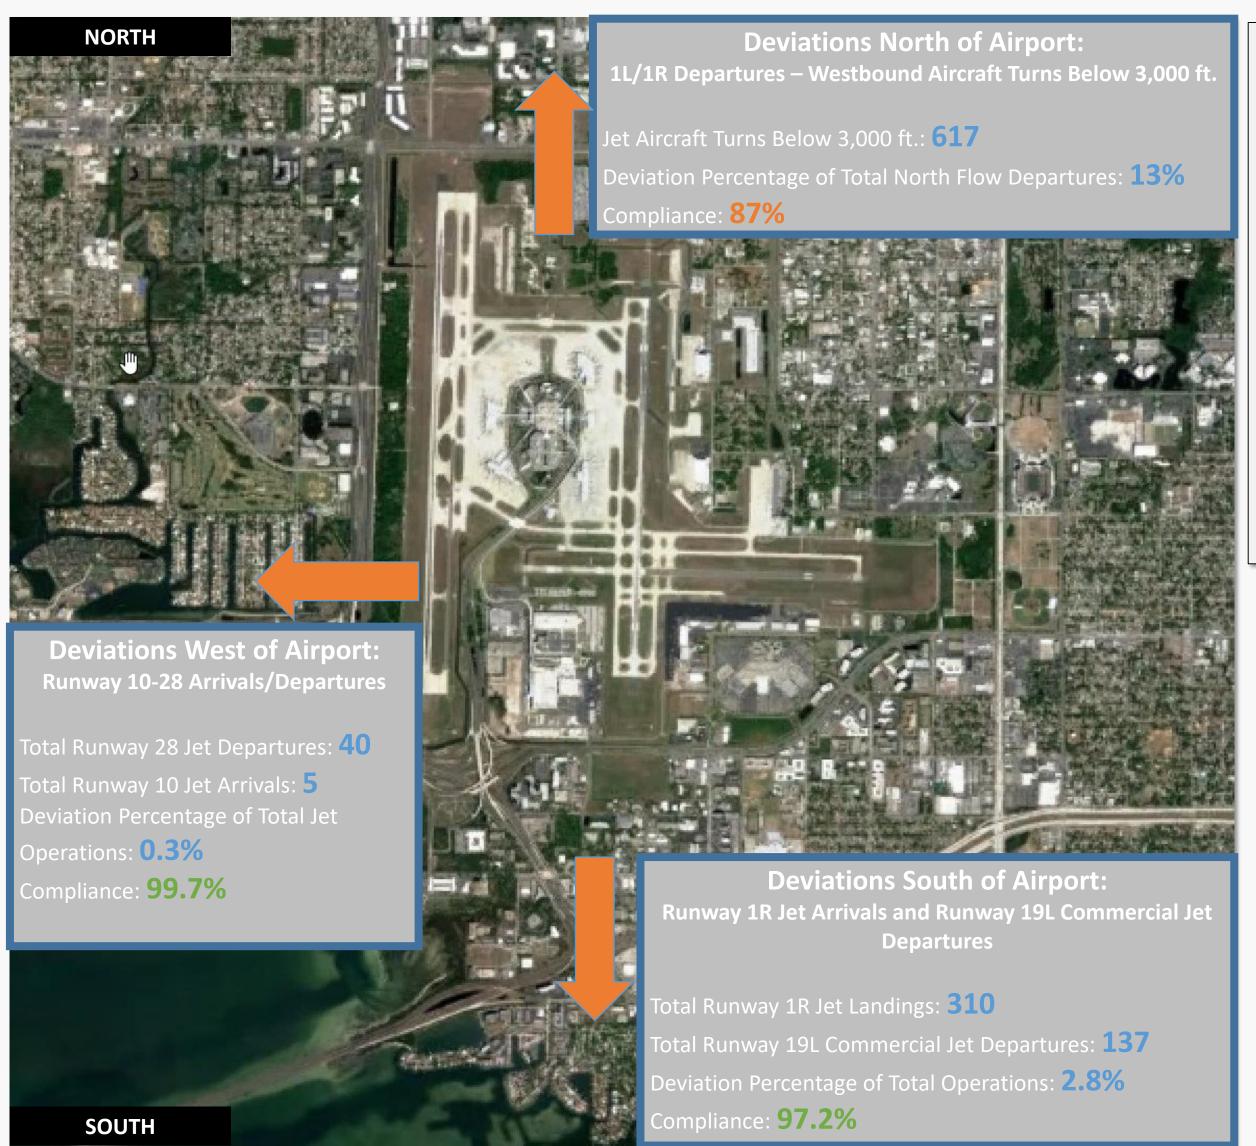

## **Airport Map and Notes**

- -Total Complaints based on complaints logged as of January 31, 2019.

-Pilot Request Deviations includes commercial jet aircraft departures on Runway 19L and commercial jet aircraft arrivals on Runway 1R.

- -Commercial jet aircraft are: Boeing, Airbus, McDonald Douglas, Douglas Corporation, Bombardier and Embraer commercial aircraft.
- -West Runway Unavailable includes closures for maintenances and emergencies, among other factors.
- -This data is compiled from the noise office software provided by Casper Airport Solutions and may differ from official FAA monthly traffic counts.