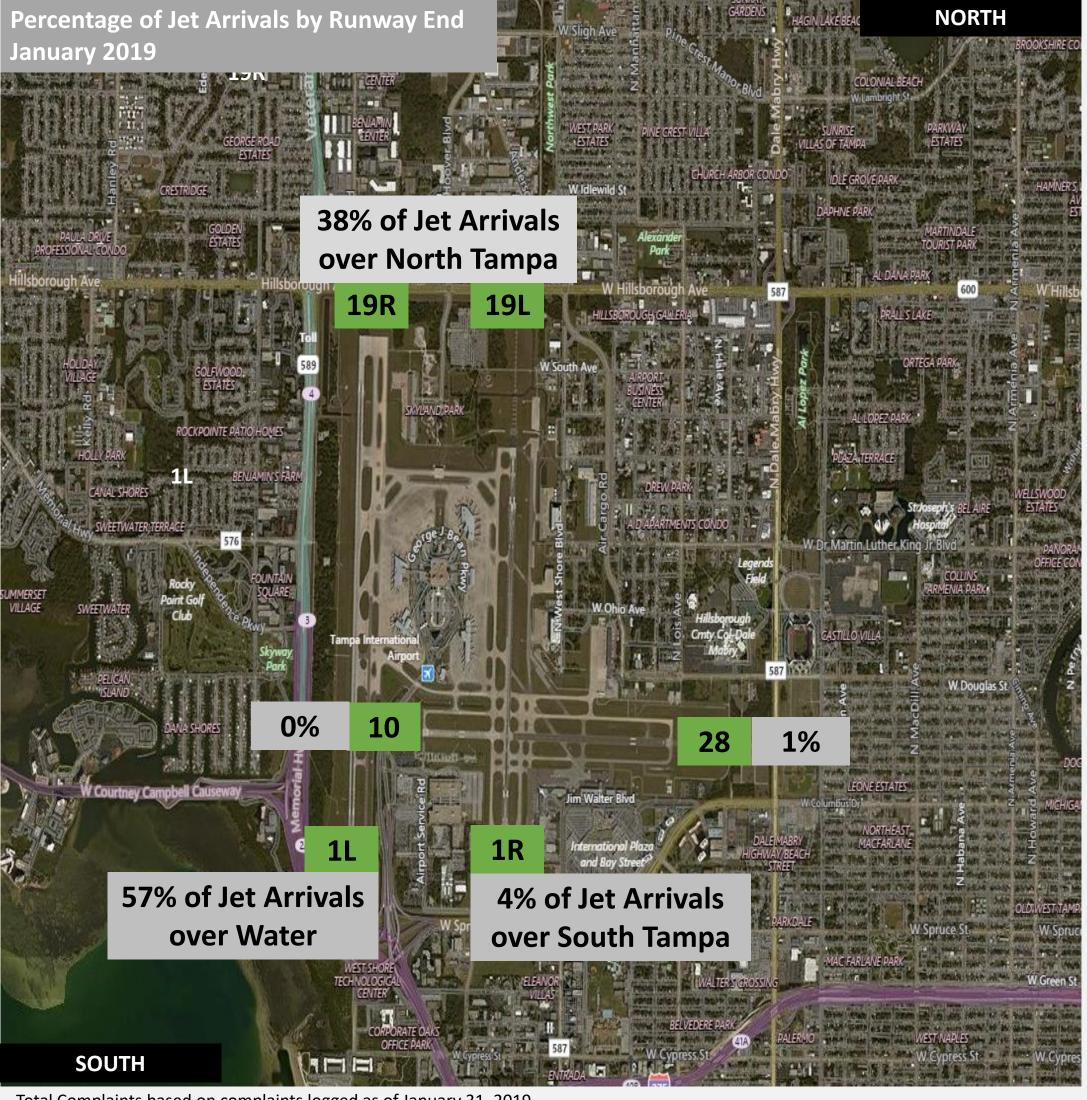

## **Airport Map and Notes**

- -Total Complaints based on complaints logged as of January 31, 2019.

-Pilot Request Deviations includes commercial jet aircraft departures on Runway 19L and commercial jet aircraft arrivals on Runway 1R.

- -Commercial jet aircraft are: Boeing, Airbus, McDonald Douglas, Douglas Corporation, Bombardier and Embraer commercial aircraft.
- -West Runway Unavailable includes closures for maintenances and emergencies, among other factors.
- -This data is compiled from the noise office software provided by Casper Airport Solutions and may differ from official FAA monthly traffic counts.