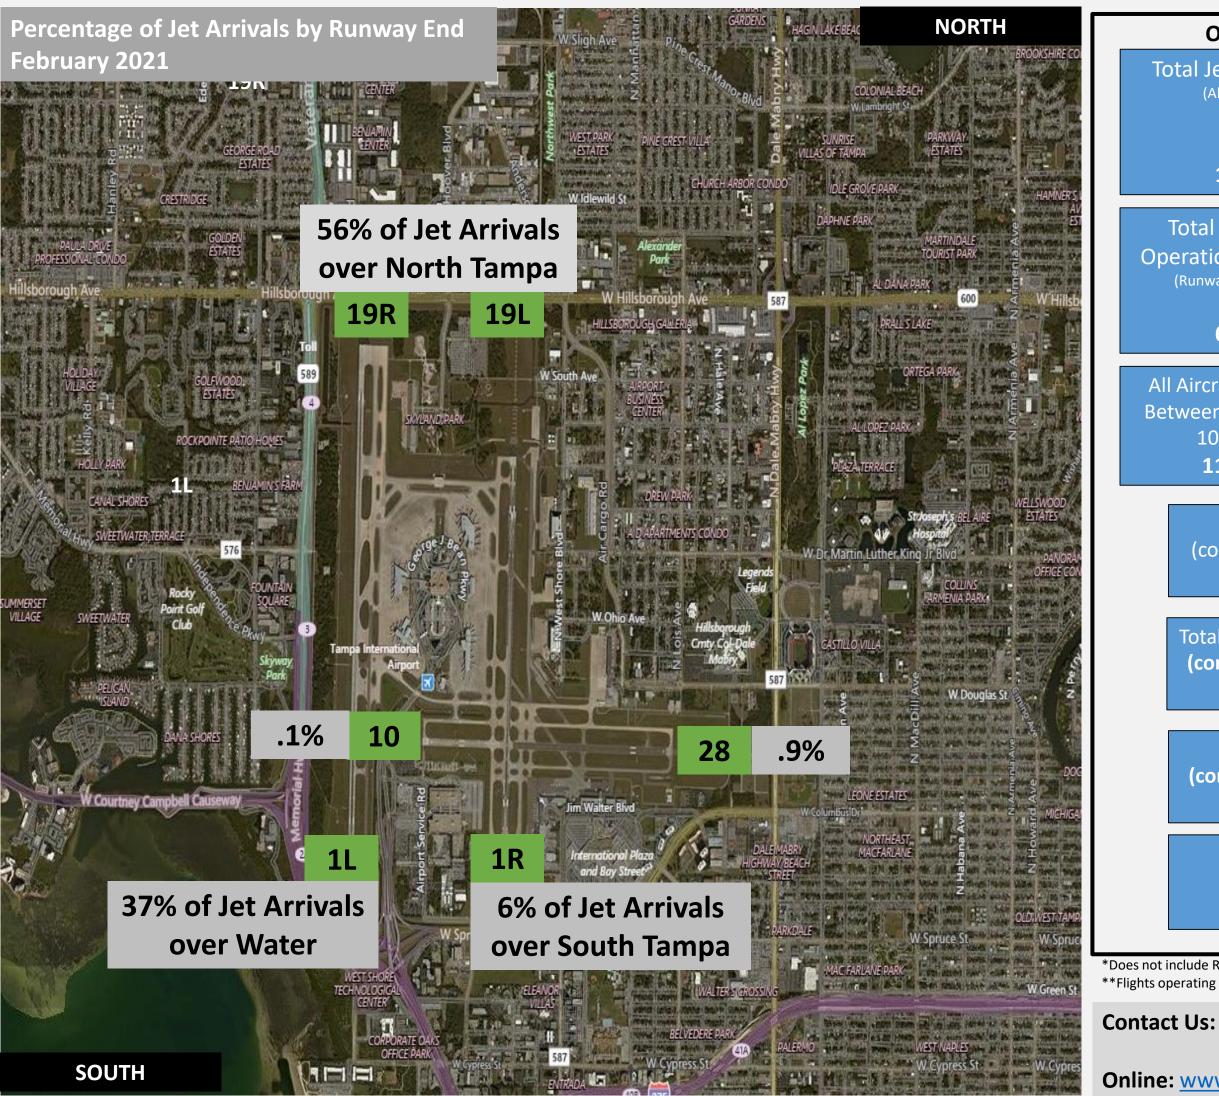

# **Tampa International Airport Monthly Noise Monitoring Office Report** February 2021

**Deviations South of Airport: Runway 1R Jet Arrivals and Runway 19L Commercial Jet** Departures

Total Runway 1R Jet Landings: 483 Total Runway 19L Commercial Jet Departures: 168 Deviation Percentage of Total Operations: **5.3%** Compliance: **94.7%** 

Total Runway 10 Jet Arrivals: 2

Operations: .4%

Compliance: **99.6%** 

SOUTH

-Pilot Request Deviations includes commercial jet aircraft departures on Runway 19L and commercial jet aircraft arrivals on Runway 1R.

-West Runway Unavailable includes closures for maintenances and emergencies, among other factors.