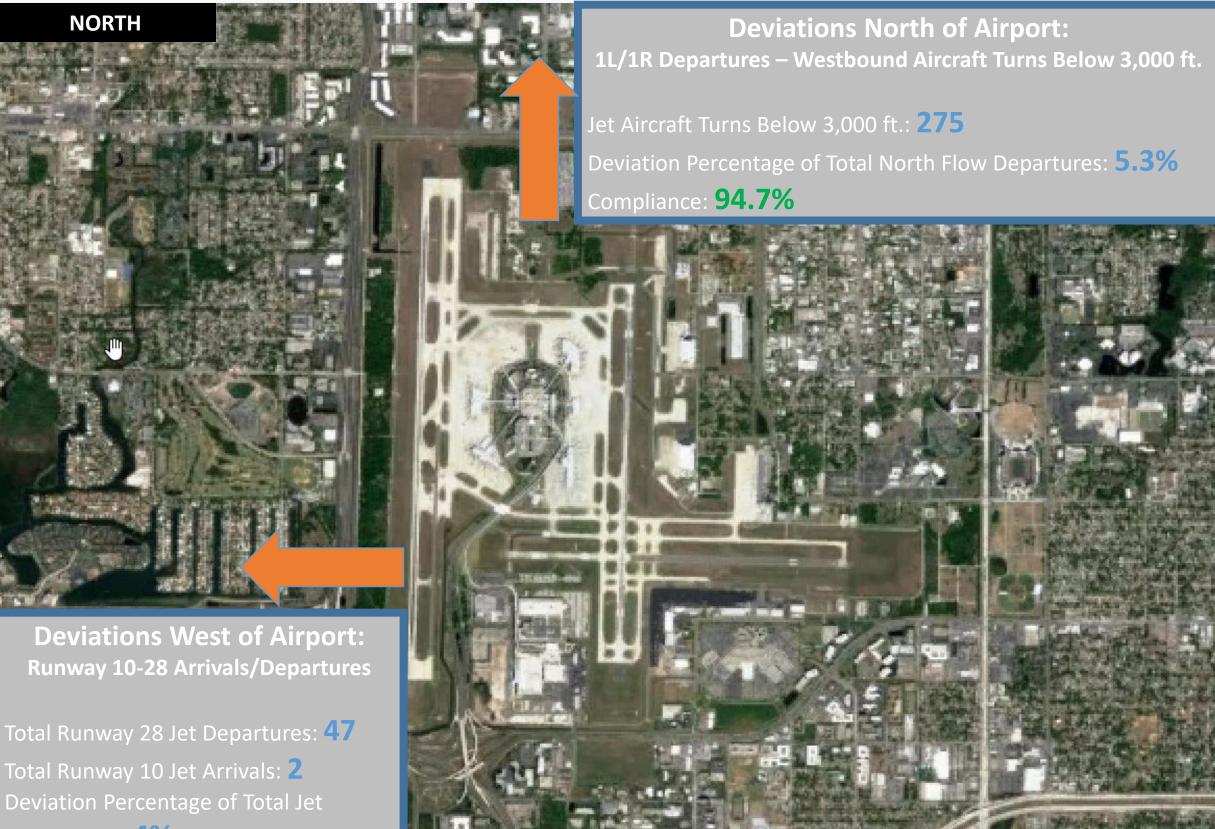

# **Tampa International Airport Monthly Noise Monitoring Office Report** February 2021

**Deviations South of Airport: Runway 1R Jet Arrivals and Runway 19L Commercial Jet** Departures

Total Runway 1R Jet Landings: 483 Total Runway 19L Commercial Jet Departures: 168 Deviation Percentage of Total Operations: **5.3%** Compliance: **94.7%** 

Total Runway 10 Jet Arrivals: 2

Operations: .4%

Compliance: **99.6%** 

SOUTH

-Pilot Request Deviations includes commercial jet aircraft departures on Runway 19L and commercial jet aircraft arrivals on Runway 1R.

-West Runway Unavailable includes closures for maintenances and emergencies, among other factors.