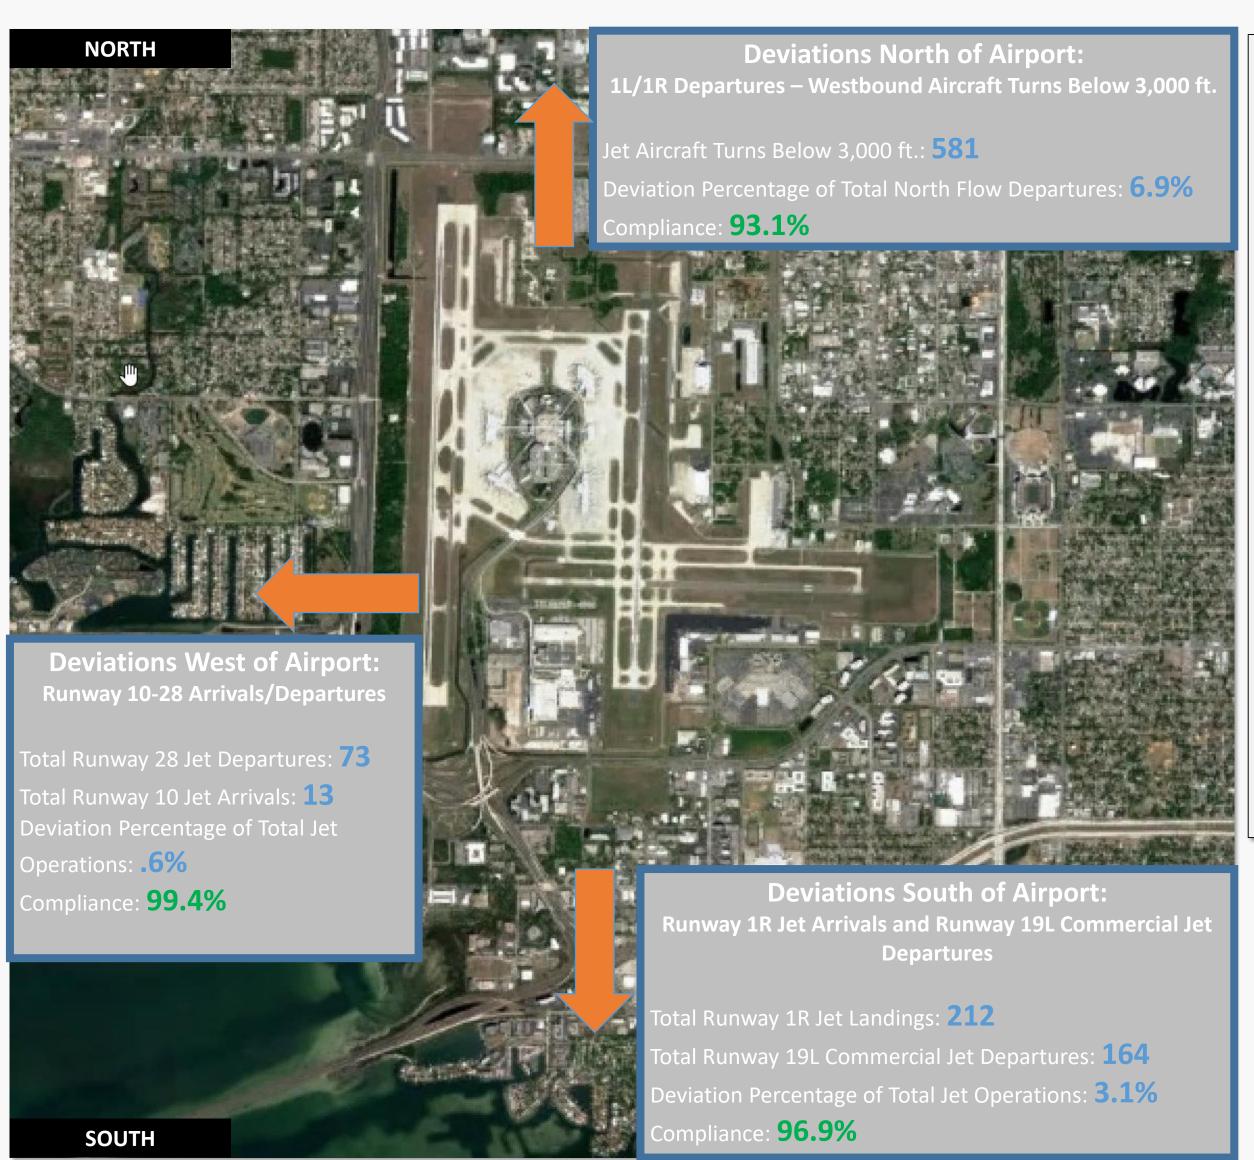

## **Airport Map and Notes**

- -Total Complaints based on complaints logged as of December 31, 2020.

-Pilot Request Deviations includes commercial jet aircraft departures on Runway 19L and commercial jet aircraft arrivals on Runway 1R.

- -Commercial jet aircraft are: Boeing, Airbus, McDonald Douglas, Douglas Corporation, Bombardier and Embraer commercial aircraft.
- -West Runway Unavailable includes closures for maintenances and emergencies, among other factors.
- -This data is compiled from the noise office software provided by Casper Airport Solutions and may differ from official FAA monthly traffic counts.

Total **Pilot Request** Deviations (corporate jet and commercial jet combined): 248 (32 Commercial)

Total **Preferred Runway Unavailable** Deviations (corporate jet and commercial jet combined) 146

Total **FAA Assigned** Deviations (corporate jet and commercial jet combined) 58