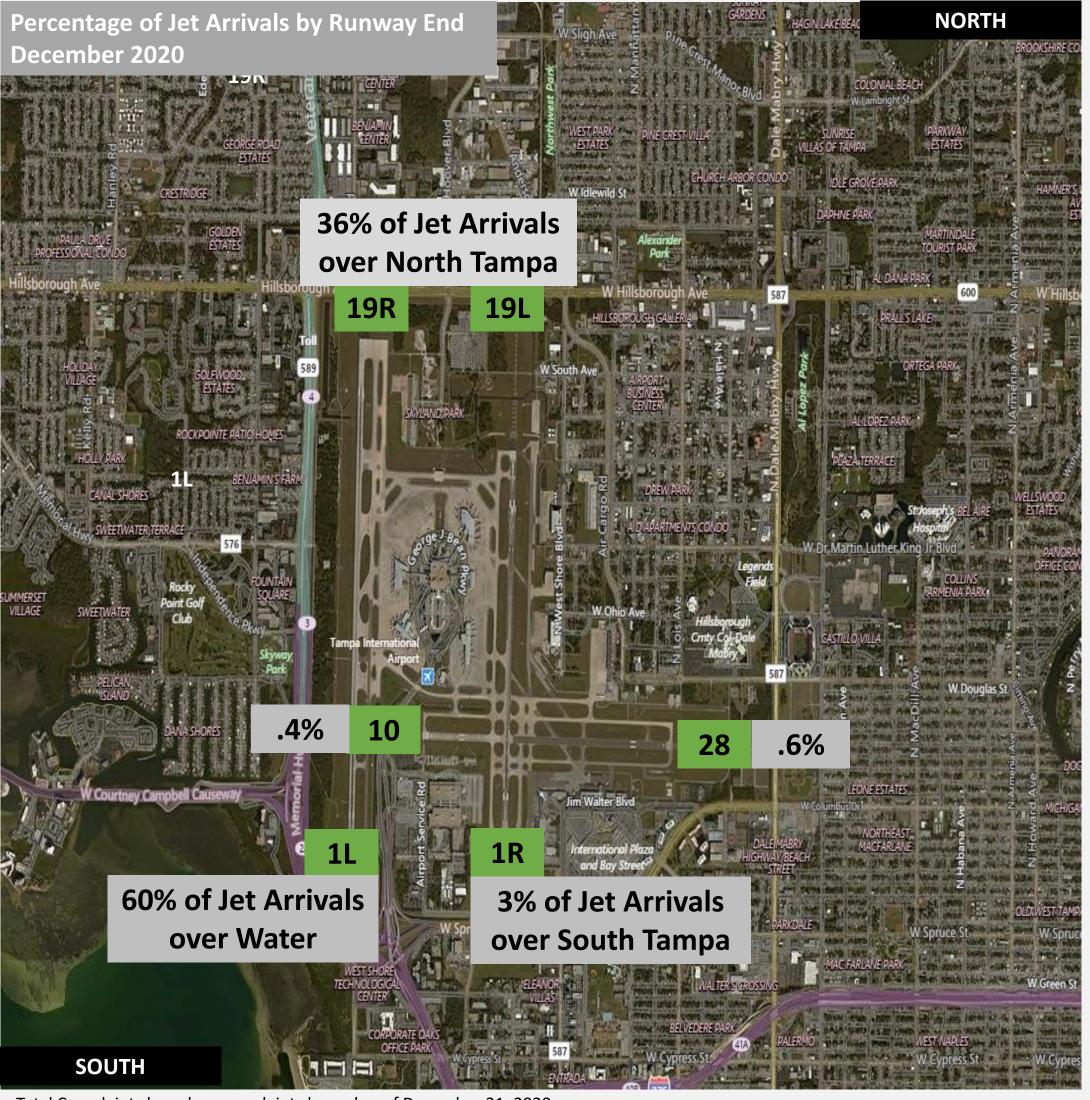

## **Airport Map and Notes**

- -Total Complaints based on complaints logged as of December 31, 2020.

-Pilot Request Deviations includes commercial jet aircraft departures on Runway 19L and commercial jet aircraft arrivals on Runway 1R.

- -Commercial jet aircraft are: Boeing, Airbus, McDonald Douglas, Douglas Corporation, Bombardier and Embraer commercial aircraft.
- -West Runway Unavailable includes closures for maintenances and emergencies, among other factors.
- -This data is compiled from the noise office software provided by Casper Airport Solutions and may differ from official FAA monthly traffic counts.