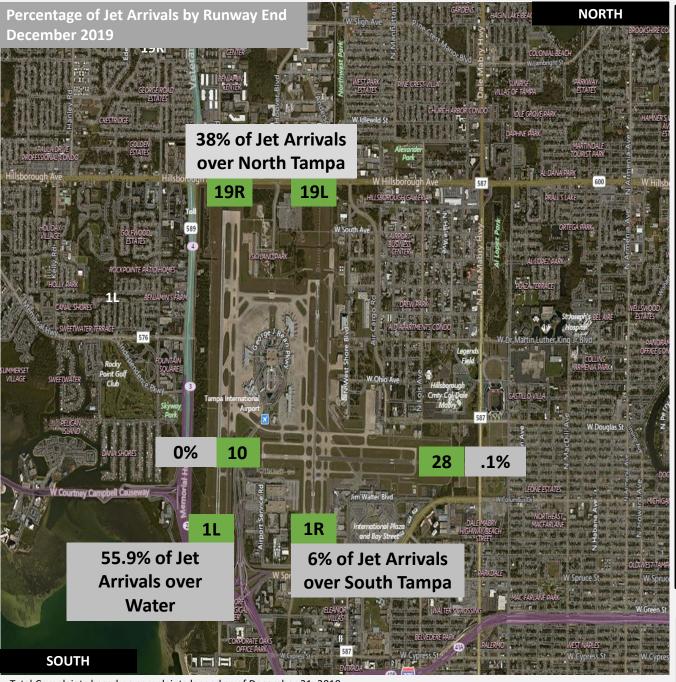

## **Airport Map and Notes**

- -Total Complaints based on complaints logged as of December 31, 2019.
- -Commercial jet aircraft are: Boeing, Airbus, McDonald Douglas, Douglas Corporation, Bombardier and Embraer commercial aircraft.
- -Pilot Request Deviations includes commercial jet aircraft departures on Runway 19L and commercial jet aircraft arrivals on Runway 1R.
- -West Runway Unavailable includes closures for maintenances and emergencies, among other factors.
- -This data is compiled from the noise office software provided by Casper Airport Solutions and may differ from official FAA monthly traffic counts.

7,208\*

Total North Flow
Operations All Aircraft
(Runway 1L and 1R):

10.891\*

All Aircraft Operations
Between 7:00 a.m. and
10:00 p.m.:
15,934\*\*

All Aircraft Operations Between 10:00 p.m. and 7:00 a.m. 3.082\*\*