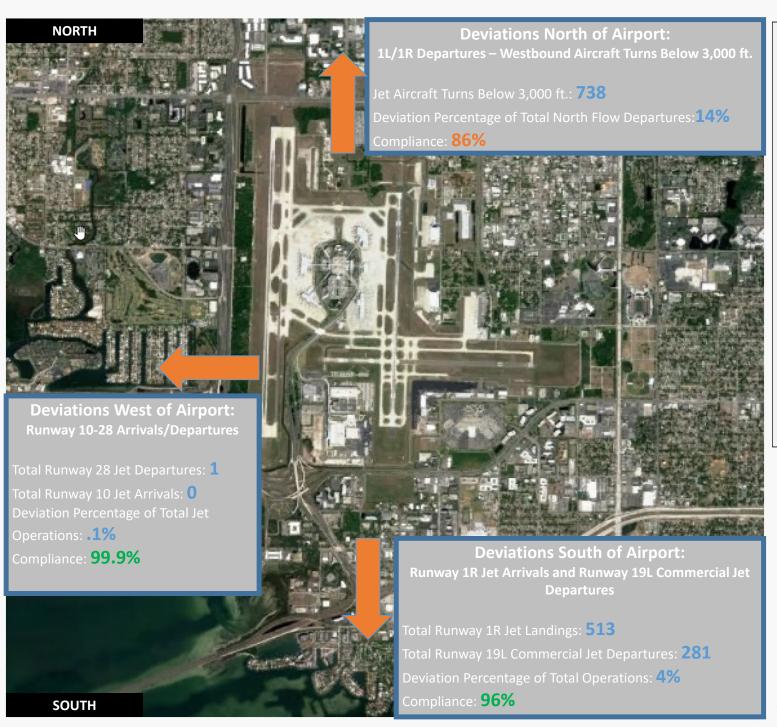

## **Airport Map and Notes**

- -Total Complaints based on complaints logged as of December 31, 2019.
- -Commercial jet aircraft are: Boeing, Airbus, McDonald Douglas, Douglas Corporation, Bombardier and Embraer commercial aircraft.
- -Pilot Request Deviations includes commercial jet aircraft departures on Runway 19L and commercial jet aircraft arrivals on Runway 1R.
- -West Runway Unavailable includes closures for maintenances and emergencies, among other factors.
- -This data is compiled from the noise office software provided by Casper Airport Solutions and may differ from official FAA monthly traffic counts.

Total **Pilot Request** Deviations (corporate jet and commercial jet combined): **219 (23 Commercial)** 

Total **Preferred Runway Unavailable** Deviations (corporate jet and commercial jet combined)
485