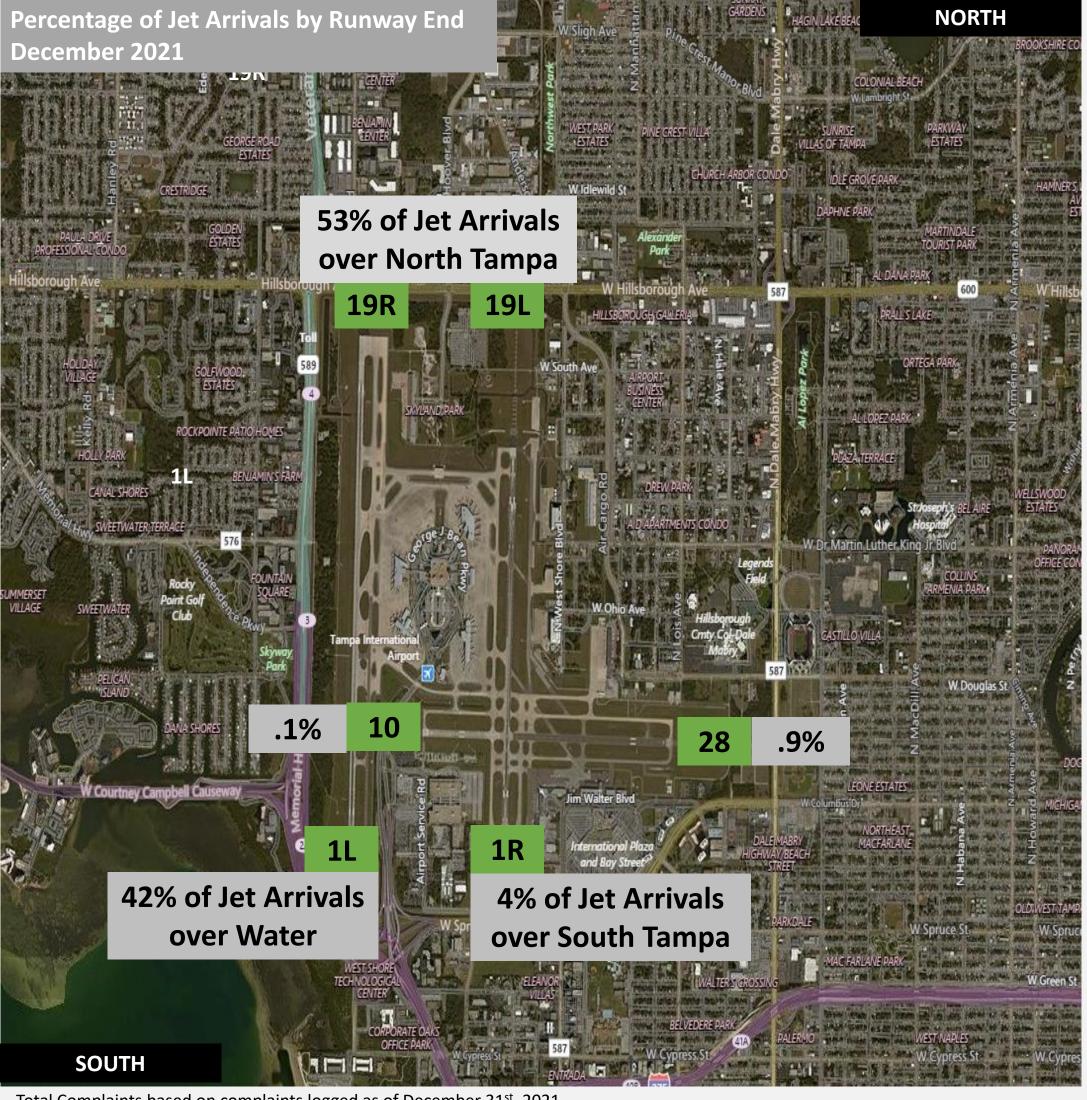

## **Airport Map and Notes**

- -Total Complaints based on complaints logged as of December 31st, 2021.

-Pilot Request Deviations includes commercial jet aircraft departures on Runway 19L and commercial jet aircraft arrivals on Runway 1R.

- -Commercial jet aircraft are: Boeing, Airbus, McDonald Douglas, Douglas Corporation, Bombardier and Embraer commercial aircraft.
- -West Runway Unavailable includes closures for maintenances and emergencies, among other factors.
- -This data is compiled from the noise office software provided by Casper Airport Solutions and may differ from official FAA monthly traffic counts.