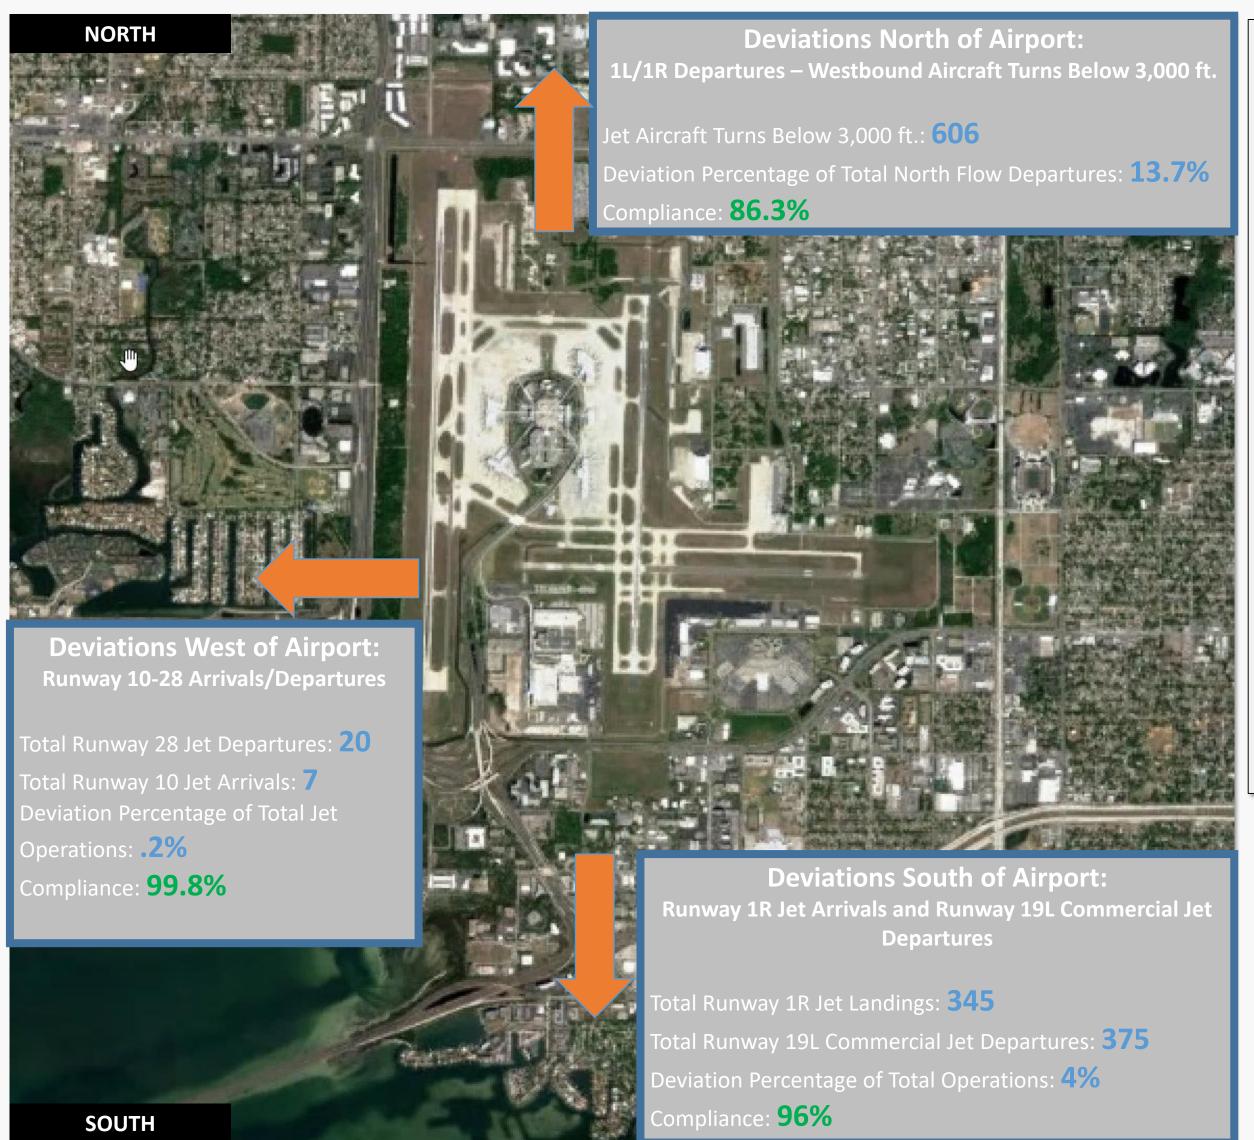

## **Airport Map and Notes**

- -Total Complaints based on complaints logged as of December 31st, 2021.

-Pilot Request Deviations includes commercial jet aircraft departures on Runway 19L and commercial jet aircraft arrivals on Runway 1R.

- -Commercial jet aircraft are: Boeing, Airbus, McDonald Douglas, Douglas Corporation, Bombardier and Embraer commercial aircraft.
- -West Runway Unavailable includes closures for maintenances and emergencies, among other factors.
- -This data is compiled from the noise office software provided by Casper Airport Solutions and may differ from official FAA monthly traffic counts.