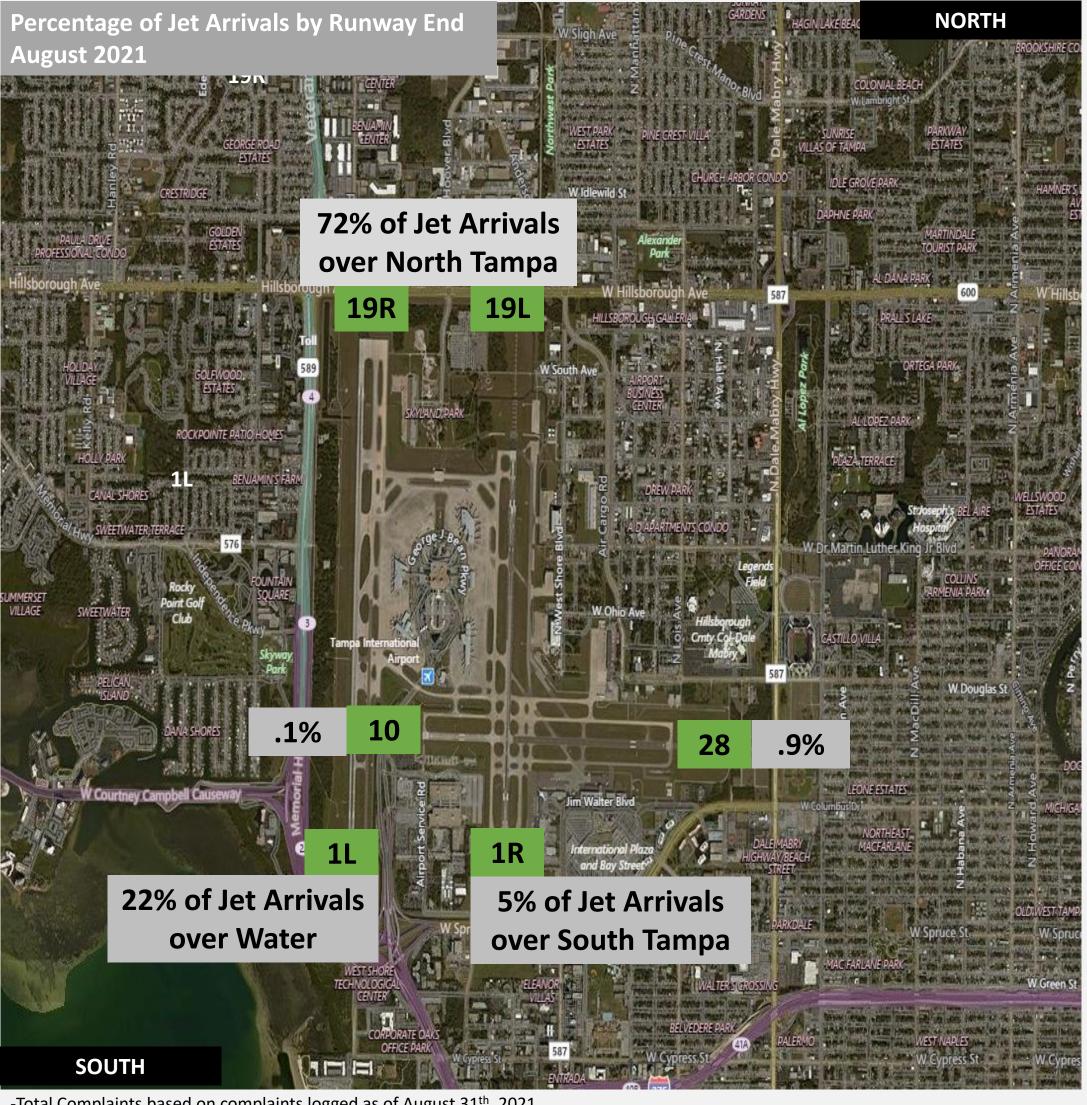

## **Airport Map and Notes**

- -Total Complaints based on complaints logged as of August 31<sup>th</sup>, 2021.

-Pilot Request Deviations includes commercial jet aircraft departures on Runway 19L and commercial jet aircraft arrivals on Runway 1R.

- -Commercial jet aircraft are: Boeing, Airbus, McDonald Douglas, Douglas Corporation, Bombardier and Embraer commercial aircraft.
- -West Runway Unavailable includes closures for maintenances and emergencies, among other factors.
- -This data is compiled from the noise office software provided by Casper Airport Solutions and may differ from official FAA monthly traffic counts.