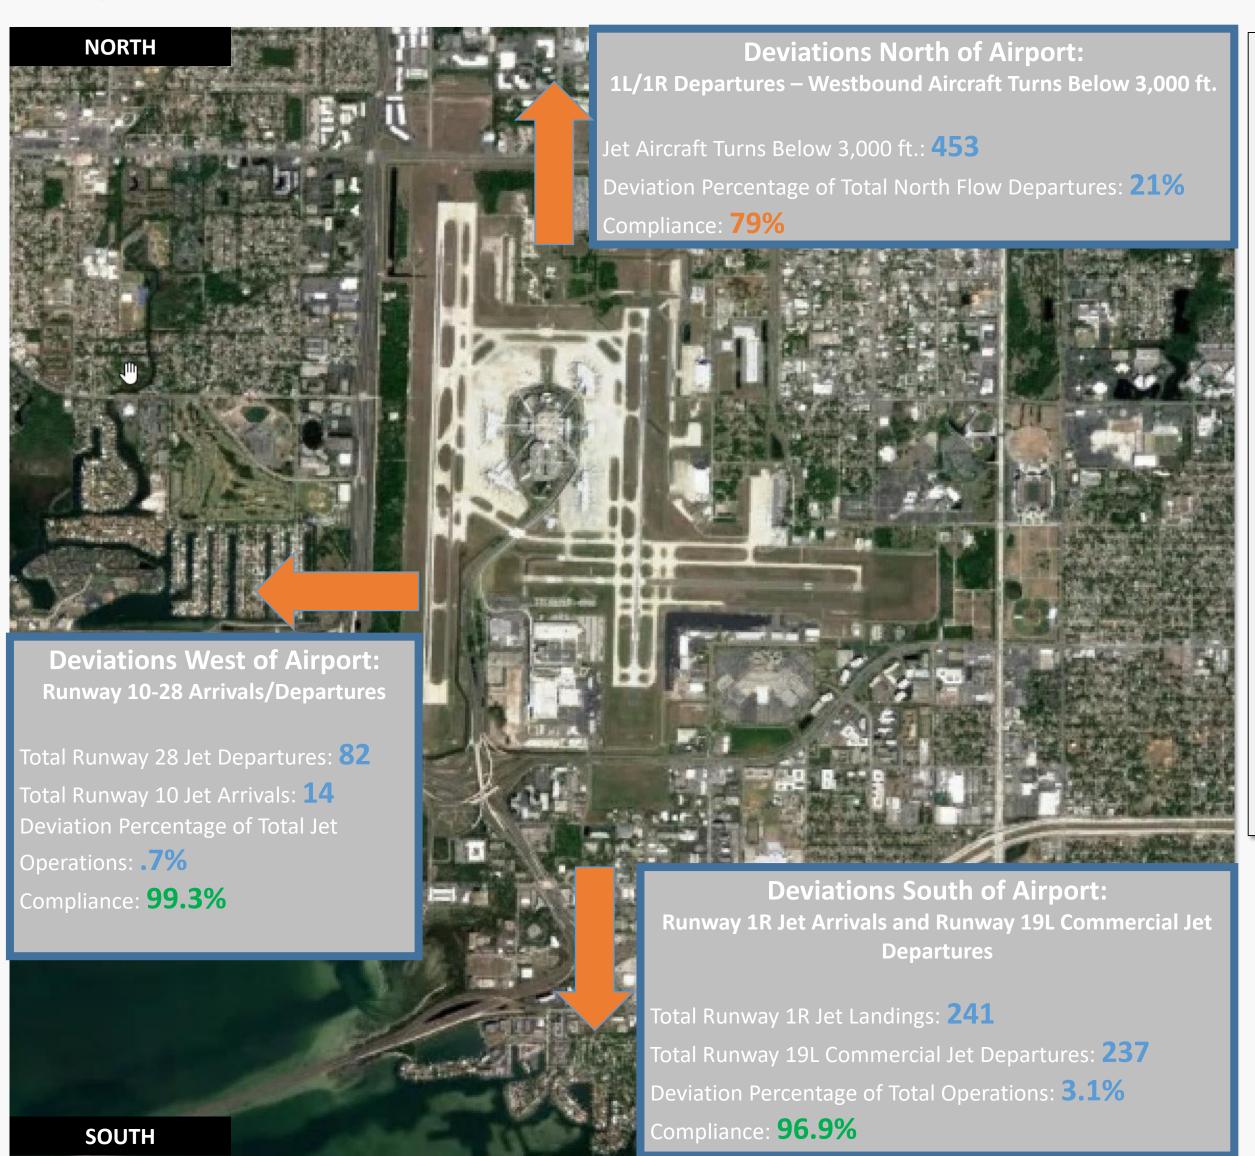

## **Airport Map and Notes**

- -Total Complaints based on complaints logged as of August 31<sup>th</sup>, 2021.

-Pilot Request Deviations includes commercial jet aircraft departures on Runway 19L and commercial jet aircraft arrivals on Runway 1R.

- -Commercial jet aircraft are: Boeing, Airbus, McDonald Douglas, Douglas Corporation, Bombardier and Embraer commercial aircraft.
- -West Runway Unavailable includes closures for maintenances and emergencies, among other factors.
- -This data is compiled from the noise office software provided by Casper Airport Solutions and may differ from official FAA monthly traffic counts.