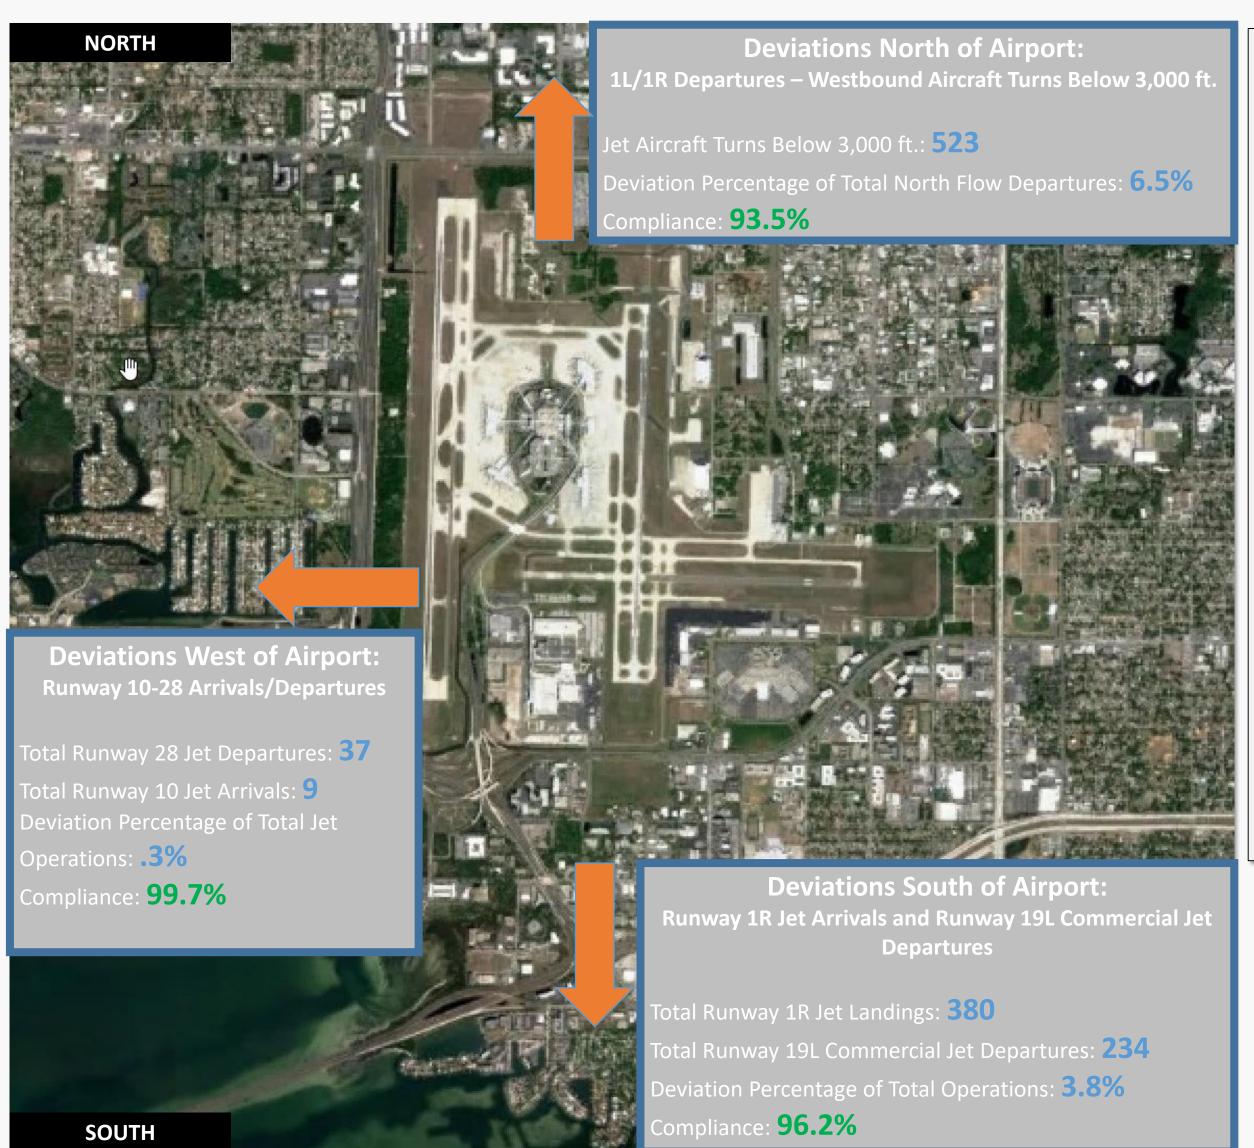

## **Airport Map and Notes**

- -Total Complaints based on complaints logged as of April 30<sup>th</sup>, 2021.

-Pilot Request Deviations includes commercial jet aircraft departures on Runway 19L and commercial jet aircraft arrivals on Runway 1R.

- -Commercial jet aircraft are: Boeing, Airbus, McDonald Douglas, Douglas Corporation, Bombardier and Embraer commercial aircraft.
- -West Runway Unavailable includes closures for maintenances and emergencies, among other factors.
- -This data is compiled from the noise office software provided by Casper Airport Solutions and may differ from official FAA monthly traffic counts.