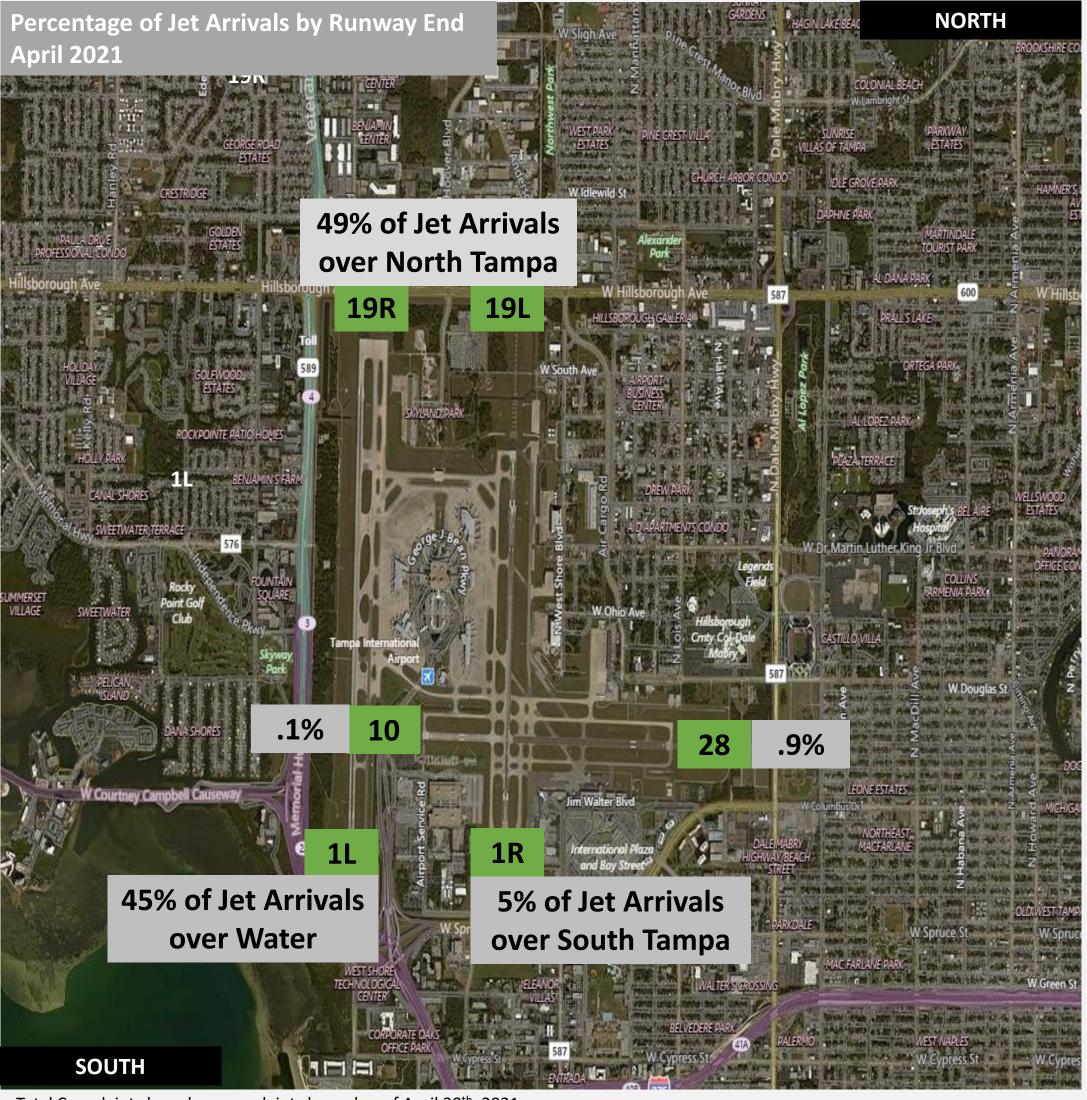

## **Airport Map and Notes**

- -Total Complaints based on complaints logged as of April 30<sup>th</sup>, 2021.

-Pilot Request Deviations includes commercial jet aircraft departures on Runway 19L and commercial jet aircraft arrivals on Runway 1R.

- -Commercial jet aircraft are: Boeing, Airbus, McDonald Douglas, Douglas Corporation, Bombardier and Embraer commercial aircraft.
- -West Runway Unavailable includes closures for maintenances and emergencies, among other factors.
- -This data is compiled from the noise office software provided by Casper Airport Solutions and may differ from official FAA monthly traffic counts.