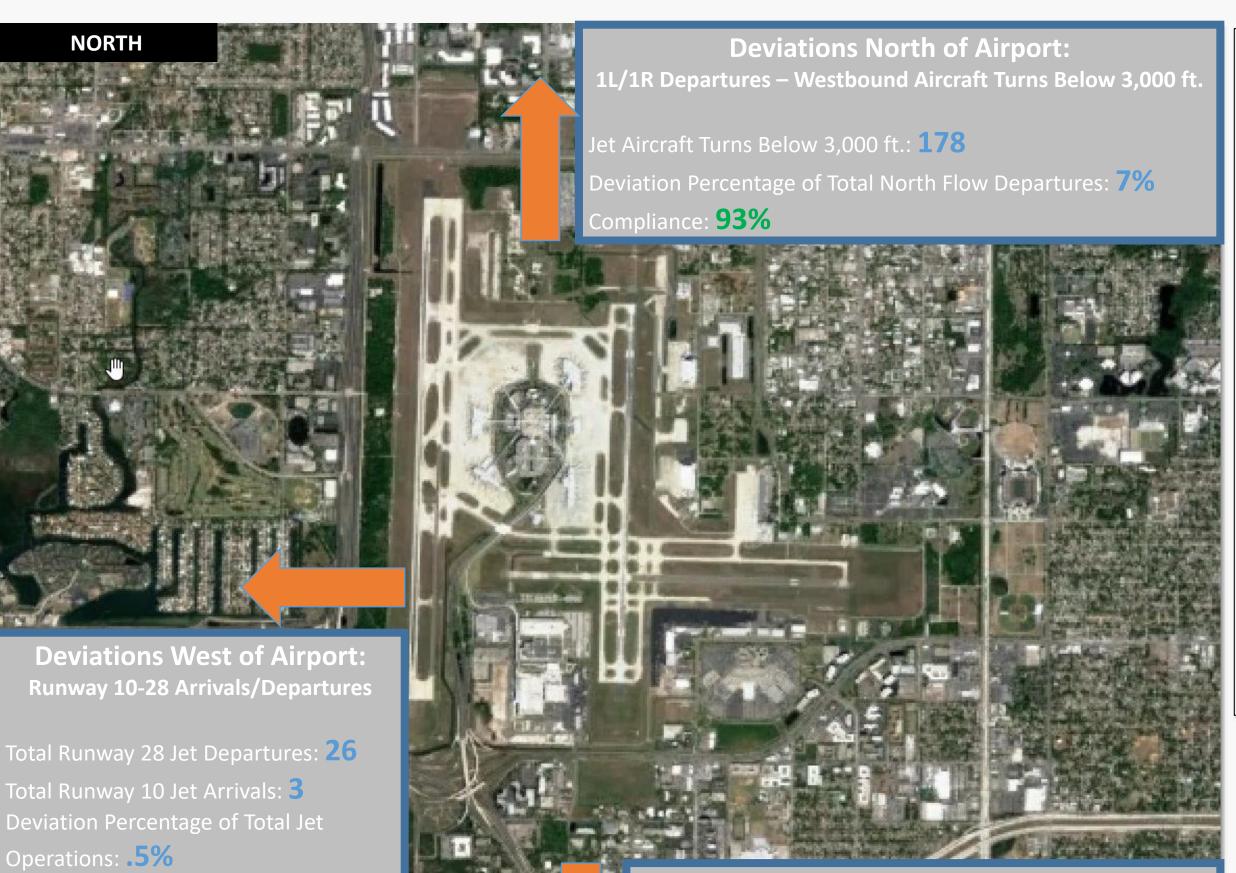

# **Tampa International Airport Monthly Noise Monitoring Office Report** April 2020

Deviations South of Airport: Runway 1R Jet Arrivals and Runway 19L Commercial Jet Departures

Total Runway 1R Jet Landings: **119** Total Runway 19L Commercial Jet Departures: **103** Deviation Percentage of Total Operations: **4%** Compliance: **96%** 

Compliance: **99.5%** 