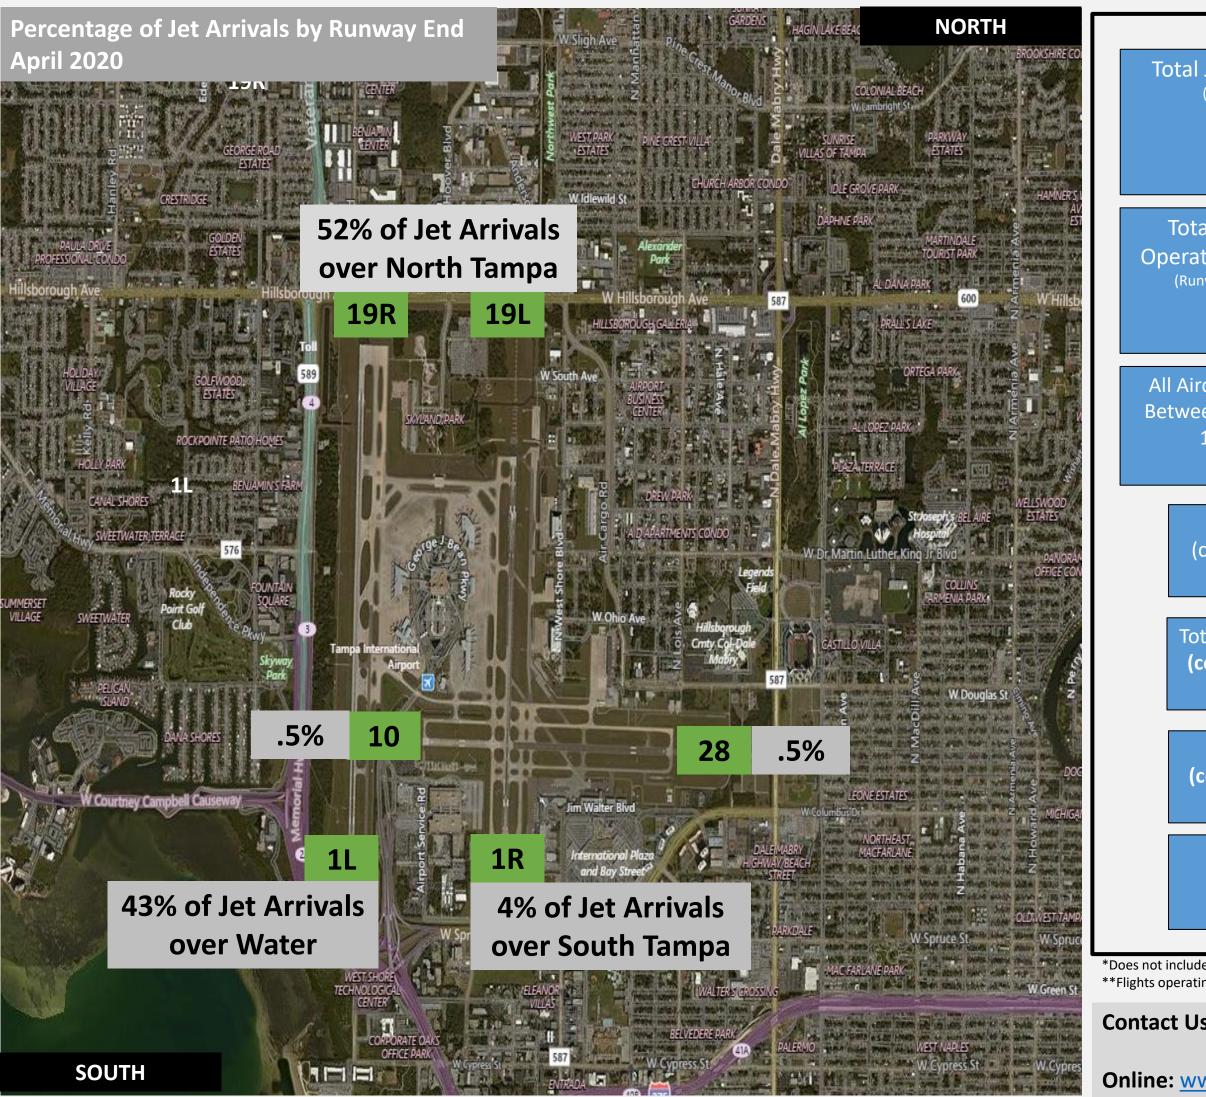

## **Airport Map and Notes**

-Total Complaints based on complaints logged as of April 30, 2020.

-Commercial jet aircraft are: Boeing, Airbus, McDonald Douglas, Douglas Corporation, Bombardier and Embraer commercial aircraft.

-Pilot Request Deviations includes commercial jet aircraft departures on Runway 19L and commercial jet aircraft arrivals on Runway 1R.

-West Runway Unavailable includes closures for maintenances and emergencies, among other factors.

-This data is compiled from the noise office software provided by Casper Airport Solutions and may differ from official FAA monthly traffic counts.

| Operational Totals for April 2020:                                            |                                                                                                  |
|-------------------------------------------------------------------------------|--------------------------------------------------------------------------------------------------|
| I Jet Operations<br>(All Runways):                                            | Total Prop/Turboprop<br>Operations<br>(All Runways):                                             |
| 5,587                                                                         | 394                                                                                              |
| tal South Flow<br>ations All Aircraft<br>unway 19R and 19L):<br><b>2,893*</b> | Total North Flow<br>Operations All Aircraft<br>(Runway 1L and 1R):<br><b>2,621*</b>              |
|                                                                               |                                                                                                  |
| rcraft Operations<br>een 7:00 a.m. and<br>10:00 p.m.<br><b>5,076**</b>        | All Aircraft Operations<br>Between 10:00 p.m. and<br>7:00 a.m.<br><b>870**</b>                   |
| 75 (14 Co<br>otal Preferred Runway<br>corporate jet and con                   | nmercial jet combined):<br>mmercial)<br>/ Unavailable Deviations<br>nmercial jet combined)<br>26 |
| 1                                                                             | 20                                                                                               |
| corporate jet and cor                                                         | gned Deviations<br>mmercial jet combined)<br>31                                                  |
| Total Noise Complaints:<br>April 2020: <b>64</b><br>YTD 2020: <b>469</b>      |                                                                                                  |
| de Runway 10-28.                                                              |                                                                                                  |
| ting at exactly 7:00 a.m. and 10:0                                            | 00 p.m. are included in both figures.                                                            |
| Js:                                                                           |                                                                                                  |