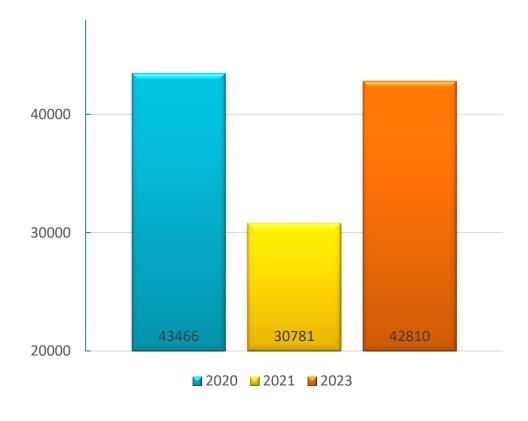

### **Total Flight Operations for Period**

- Operational Period
  - January 1<sup>st</sup> to March 11<sup>th</sup>
  - Non Commercial Flights Included

#### **All Aircraft Types**