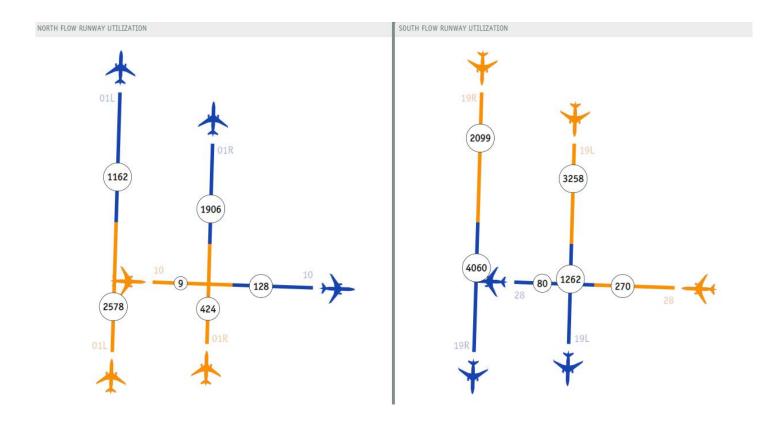

### Airport Flow

- Airport Flow Data:
  - Dec. 83% North Flow
  - Jan. 52% North Flow
  - Feb. 65% South Flow

February Data Shown