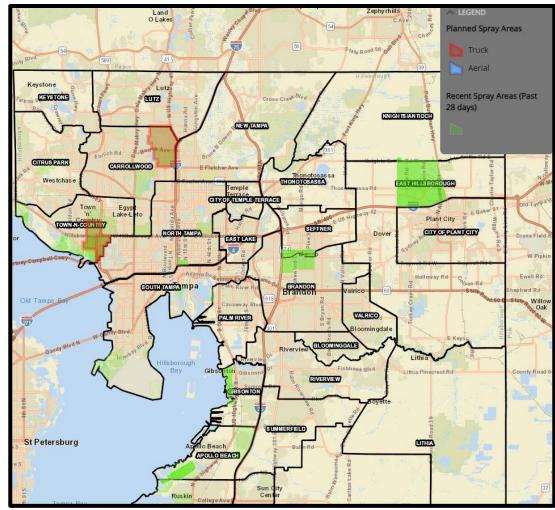

## Mosquito Control Flights

- Hillsborough County Mosquito Control:
  - Aerial Spraying
  - Truck Spraying

#### Mosquito Control Flights Cont.'

- Hillsborough County Mosquito Control Units
  - Helicopter
  - Twin Engine Propeller Aircraft
- <u>https://www.hillsboroughcounty.org/en/newsroom/2018/06/</u> 28/why-do-we-spray