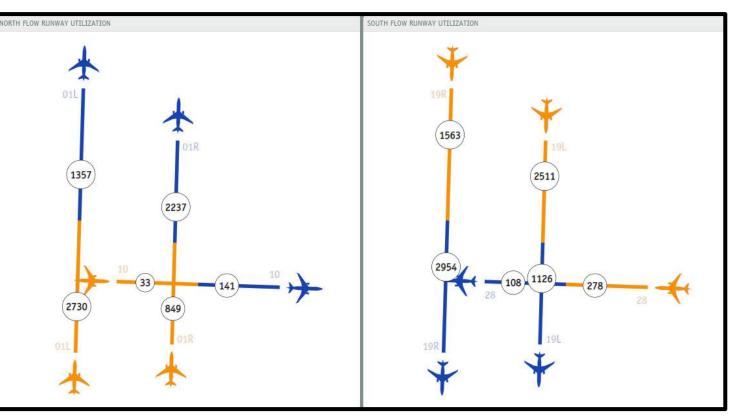

## **Airport Flow**

- Airport Flow Data:
  - April 56% North Flow
  - May 66% South Flow
  - June 55% South Flow

June Data Shown