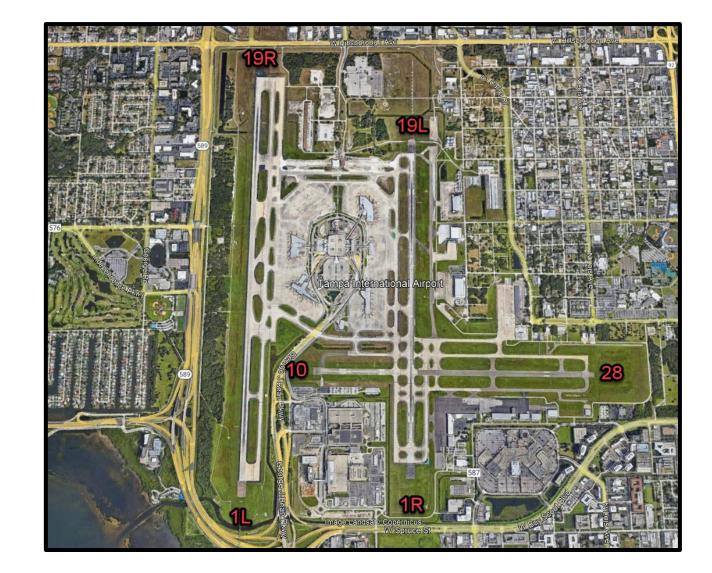

### West Runway Closures

- Runway 1L/19R:
  - Reopened on June 3<sup>rd</sup>, 2022, after a 45day closure for re-grading and runway construction work.
  - Closed June 8<sup>th</sup> ,2022, for FAA Flight
    Checks and Ground Checks of new ILS
    equipment installed during the closure.

#### East Runway Closures

- Runway 1R/19L:
  - Closed June 15<sup>th</sup>, 2022, for various runway maintenance activities
  - Closed June 30<sup>th</sup>, 2022, for various runway maintenance activities

## Runway 10 - 28 Closures

- Runway 10/28:
  - Closed June 22<sup>nd</sup>, 2022, for various runway maintenance activities

Upcoming Noise 101 - Reminder: Tuesday, July 19, 2022 5:00 p.m. until 6:00 p.m. North Tampa Branch Library 8916 North Blvd, Tampa, FL, 33604.

#### Reminder – Scheduled Monthly Runway Closures

1<sup>st</sup> Wednesday of every month – Runway 1L-19R Closed between 7:30 a.m. – 10:30 a.m.

3<sup>rd</sup> Wednesday of every month – Runway 1R-19L Closed between 7:30 a.m. – 10:30 a.m.