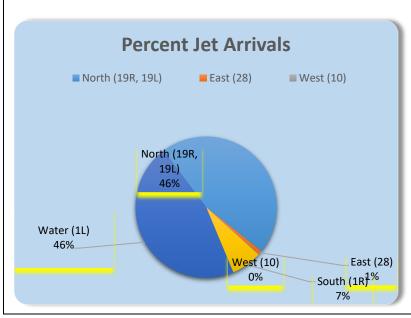

## Percentage of Jet Arrivals by Runway End (January 2023)

- Runway Closures: 1R/19L
- West Runway Unavailable includes closures for maintenances and emergencies, among other factors.
- Total complaints based on complaints logged as of [January 31st ,2023].
- Commercial Jet Aircrafts are: Boeing, Airbus, McDonald Douglas, Douglas Corporation, Bombardier and Embraer commercial aircraft.
- Pilot Request Deviations include commercial jet aircraft departures on Runway 19L and jet aircraft arrivals on Runway 1R.
- This data compiled from the noise office software provided by Casper Airport Solutions and may differ from official FAA monthly traffic counts.