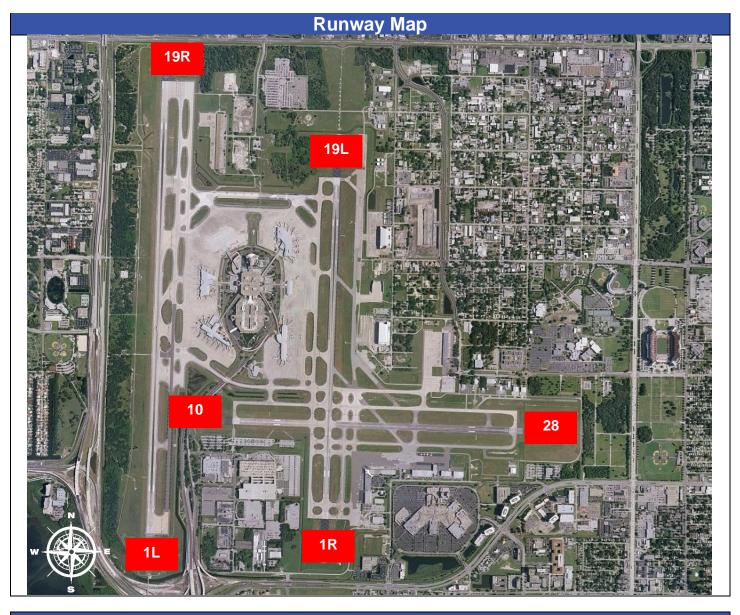

| <b>Deviations</b>                                                                                                |                                                                                                     |                                                                                                                                                                                  |  |  |
|------------------------------------------------------------------------------------------------------------------|-----------------------------------------------------------------------------------------------------|----------------------------------------------------------------------------------------------------------------------------------------------------------------------------------|--|--|
| North of Airport                                                                                                 | West of Airport                                                                                     | South of Airport                                                                                                                                                                 |  |  |
| 1L / 1R Departures – Westbound<br>Aircraft Turns Below 3,000 ft.                                                 | Runway 10-28 Arrivals / Departures                                                                  | Runway 1R Jet Arrivals and Runway<br>19L Commercial Jet Departures                                                                                                               |  |  |
| Jet Aircraft Turns Below 3,000 ft.: 481 Deviation Percentage of Total North Flow Departures: 11% Compliance: 89% | Total Runway 10 Jet Arrivals: 7 Deviation Percentage of Total Jet Operations: .1% Compliance: 99.9% | Total Runway 1R Jet Landings: 614 Total Runway 19L Commercial Jet Departures: 170 Combined Deviation Percentage of Total Jet Operations****: 4.7% Combined Compliance****: 95.3% |  |  |

| Operational Totals for January 202                                                   | 23        | Key                                                                                                                                                                                                                                                                                              |
|--------------------------------------------------------------------------------------|-----------|--------------------------------------------------------------------------------------------------------------------------------------------------------------------------------------------------------------------------------------------------------------------------------------------------|
| Total Jet Operations (All Runways):                                                  | 16831     |                                                                                                                                                                                                                                                                                                  |
| Total Prop/Turboprop Operations (All Runways):                                       | 1593      | * Includes: Scheduled runway closures, unscheduled runway closures, aircraft emergencies and wildlife strike inspections  ** Does not include Runway 10-28  *** Flights operating at exactly 7a.m. and 10p.m. are included in both figures  **** Combined deviation percentages for both runways |
| Total North Flow Operations All Aircraft (Runway 1L & 1R):                           | 9718**    |                                                                                                                                                                                                                                                                                                  |
| Total South Flow Operations All Aircraft (Runway 19R & 19L):                         | 8257**    |                                                                                                                                                                                                                                                                                                  |
| All Aircraft Operations 7 a.m10 p.m.:                                                | 15495***  |                                                                                                                                                                                                                                                                                                  |
| All Aircraft Operations 10 p.m. – 7a.m.:                                             | 2907***   |                                                                                                                                                                                                                                                                                                  |
| Total Pilot Request Deviations (corporate & commerical jet combined):                | 368       |                                                                                                                                                                                                                                                                                                  |
| Total Preferred Runway Unavailable Deviations (corporate & commerical jet combined): | 371       |                                                                                                                                                                                                                                                                                                  |
| Total FAA Assigned Deviations (corporate & commerical jet combined):                 | 100       |                                                                                                                                                                                                                                                                                                  |
| Total Noise Complaints (Month/Year):                                                 | 324 / 324 |                                                                                                                                                                                                                                                                                                  |
|                                                                                      |           |                                                                                                                                                                                                                                                                                                  |