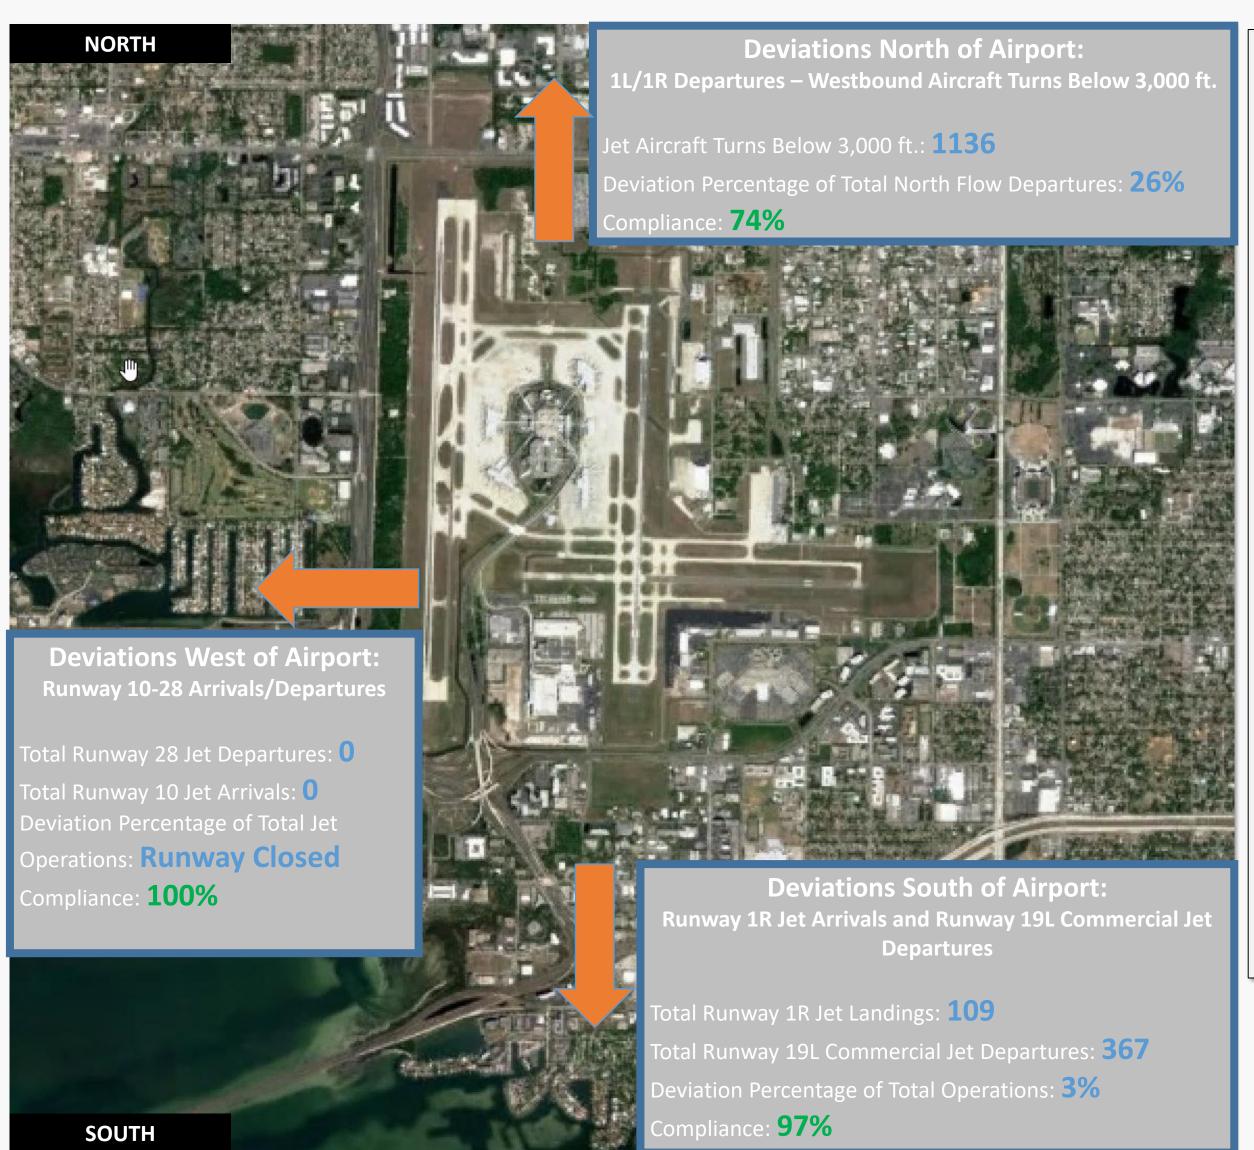

## **Airport Map and Notes**

- -Total Complaints based on complaints logged as of February 28<sup>th</sup>, 2022.

-Pilot Request Deviations includes commercial jet aircraft departures on Runway 19L and commercial jet aircraft arrivals on Runway 1R.

- -Commercial jet aircraft are: Boeing, Airbus, McDonald Douglas, Douglas Corporation, Bombardier and Embraer commercial aircraft.
- -West Runway Unavailable includes closures for maintenances and emergencies, among other factors.
- -This data is compiled from the noise office software provided by Casper Airport Solutions and may differ from official FAA monthly traffic counts.

Total **Pilot Request** Deviations (corporate jet and commercial jet combined): 103 (14 Commercial)

Total **Preferred Runway Unavailable** Deviations (corporate jet and commercial jet combined) 82

Total **FAA Assigned** Deviations (corporate jet and commercial jet combined) 26