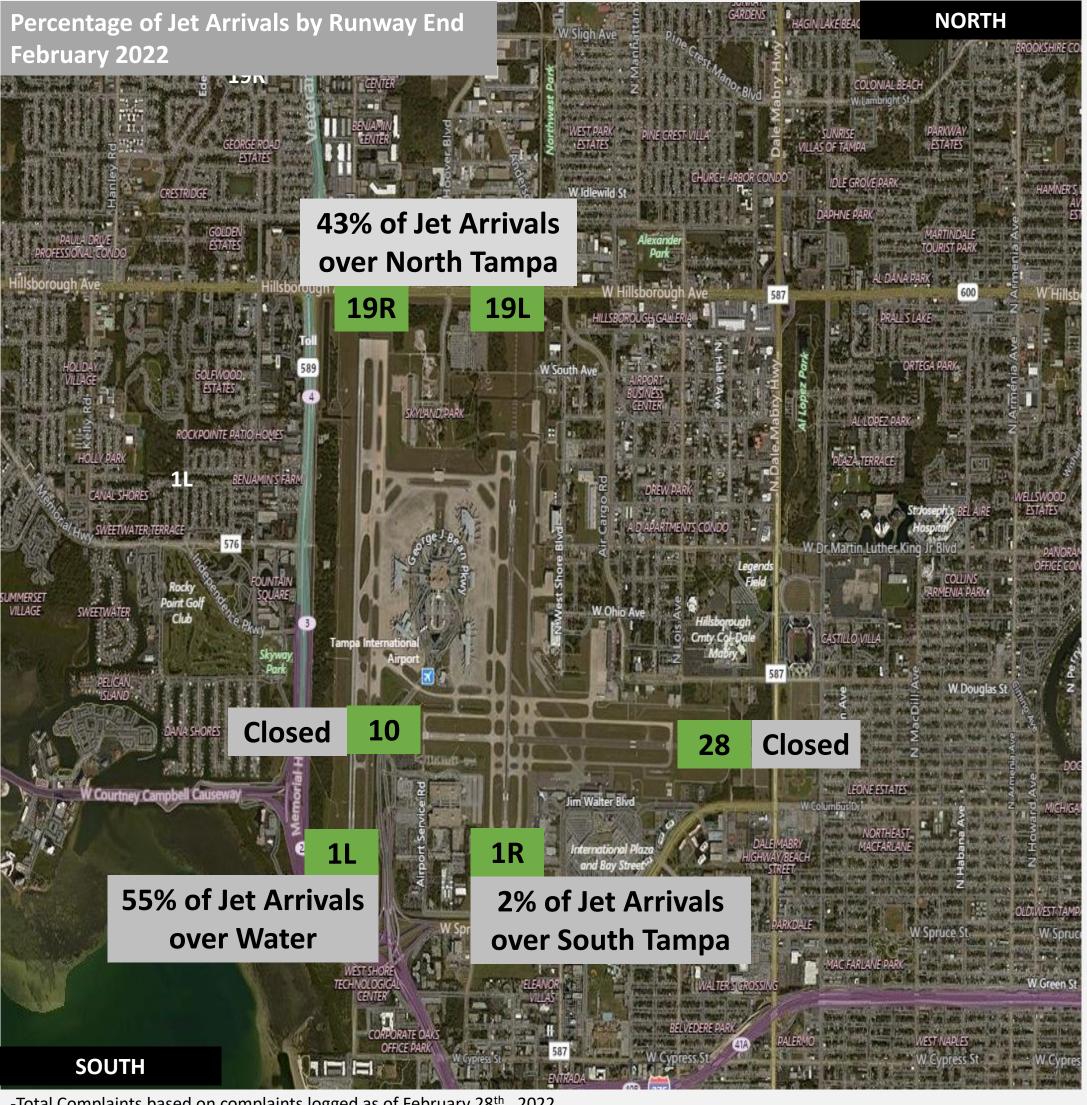

## **Airport Map and Notes**

- -Total Complaints based on complaints logged as of February 28<sup>th</sup>, 2022.

-Pilot Request Deviations includes commercial jet aircraft departures on Runway 19L and commercial jet aircraft arrivals on Runway 1R.

- -Commercial jet aircraft are: Boeing, Airbus, McDonald Douglas, Douglas Corporation, Bombardier and Embraer commercial aircraft.
- -West Runway Unavailable includes closures for maintenances and emergencies, among other factors.
- -This data is compiled from the noise office software provided by Casper Airport Solutions and may differ from official FAA monthly traffic counts.